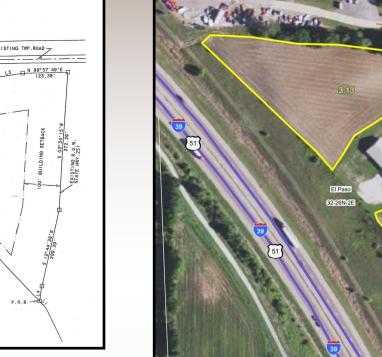

#### **Aerial Photo-cropland**

Property is located between Interstate 39 & Route 251. 5.4 miles south of El Paso at 513 State Route 251.