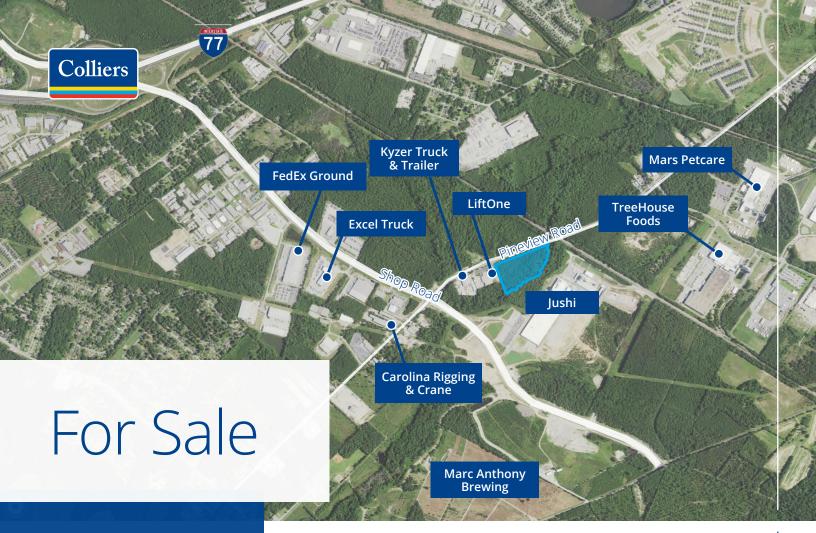

## ±10.55-Acre Development Parcel

Pineview Road, Columbia, SC 29209

## **Property highlights:**

- ±3 acres of usable land with site work and ±1.88 acres, as is
- Water available at site
- 2" low pressure gas available next door
- ±1.5 miles to I-77
- Zoned M-1

Copyright © 2022 Colliers International. Information herein has been obtained from sources deemed reliable, however its accuracy cannot be guaranteed. The user is required to conduct their own due diligence and verification.