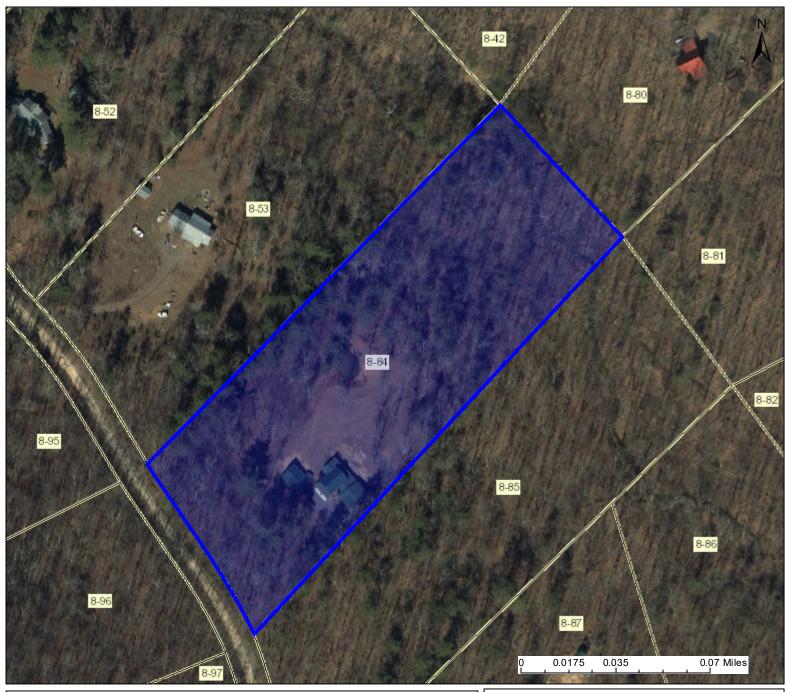

## PARCEL ID: 14-10-0008-0084-0000

|                                                      | 8-97                                                                          | 0 0.0175 0.035 0.07 Miles                                 |
|------------------------------------------------------|-------------------------------------------------------------------------------|-----------------------------------------------------------|
| Legend  WVParcels                                    | User Notes:                                                                   | Map created on July 22, 2021                              |
|                                                      |                                                                               | Owner(s): BENNETT JIM                                     |
|                                                      |                                                                               | Address:<br>839 LAKE FERNDALE DR                          |
|                                                      |                                                                               | Class Type:<br>Residential                                |
|                                                      |                                                                               | Legal Description: 5.25 AC LOT 35 SEC B; LAKE FERNDALE SD |
| WV Property Viewer (https<br>and WV GIS Technical Ce | s://www.MapWV.gov/property) is supported by WV State Tax Department<br>enter. |                                                           |