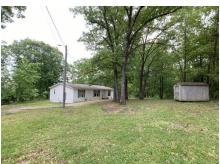

### **PROPERTY DESCRIPTION:**

Here is your chance to snag a great piece of recreational ground with long term use. These 70 acres lay only a few miles south of Fulton but are still extremely secluded. The property is comprised of hardwood timber and scattered cedars. There are multiple trails and limited underbrush make it a nice property walk. There is a trail that leads down to Stinson Creek and the 1500' of creek frontage that would be yours. The creek is wide and deep with multiple sandbars to enjoy an afternoon in the water. There is a 3 bed, 2 bath doublewide that is currently tenant occupied month to month. You could leave the lease in place as an investment or make it your own home, weekend cabin, or homestead. South Callaway Schools and proximity to Fulton make this property great as your year-round residence as well, with plenty of elbow room. Seller may divide