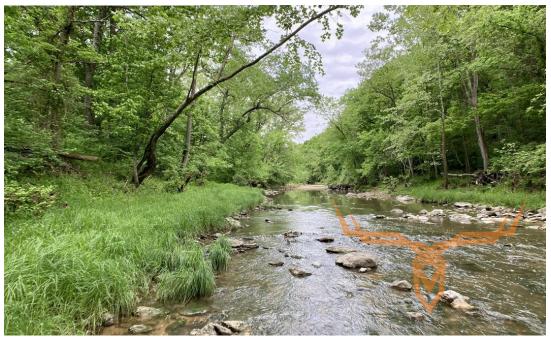

### **PROPERTY DESCRIPTION:**

Here is your chance to snag a great piece of recreational ground with long term use. These 70 acres lay only a few miles south of Fulton but are still extremely secluded. The property is comprised of hardwood timber and scattered cedars. There are multiple trails and limited underbrush make it a nice property walk. There is a trail that leads down to Stinson Creek and the 1500' of creek frontage that would be yours. The creek is wide and deep with multiple sandbars to enjoy an afternoon in the water. There is a 3 bed, 2 bath doublewide that is currently tenant occupied month to month. You could leave the lease in place as an investment or make it your own home, weekend cabin, or homestead. South Callaway Schools and proximity to Fulton make this property great as your year-round residence as well, with plenty of elbow room. Seller may divide