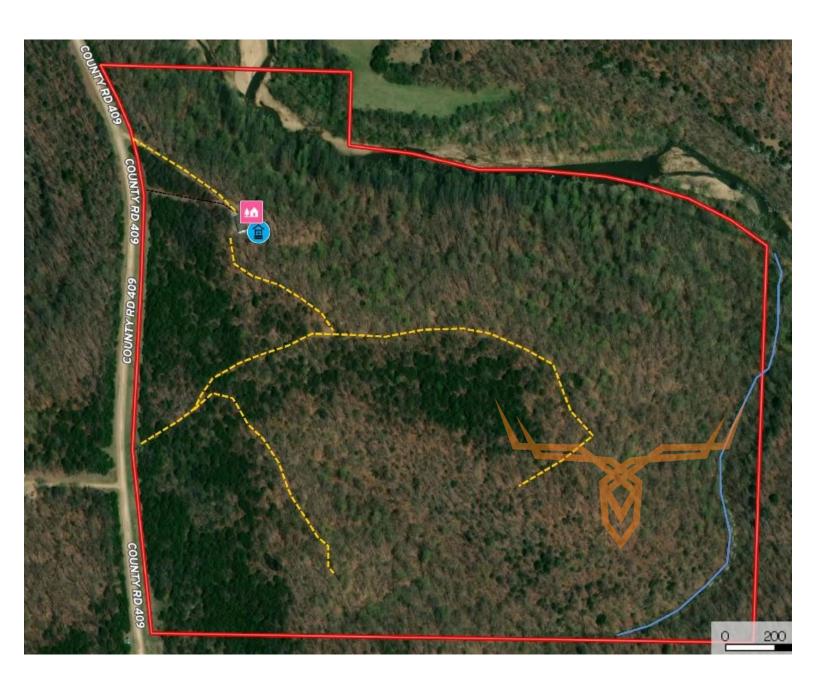

## **PROPERTY HIGHLIGHTS:**

- 1500' Creek Frontage
- Multiple Sandbars
- Marketable Timber
- Mobile Home & Deep Well

- 4 Miles to Fulton

**ACRES: 70** 

**PRICE:** \$399,000

**COUNTY:** Callaway

**PRESENTED BY:** 

### **PROPERTY DESCRIPTION:**

Here is your chance to snag a great piece of recreational ground with long term use. These 70 acres lay only a few miles south of Fulton but are still extremely secluded. The property is comprised of hardwood timber and scattered cedars. There are multiple trails and limited underbrush make it a nice property walk. There is a trail that leads down to Stinson Creek and the 1500' of creek frontage that would be yours. The creek is wide and deep with multiple sandbars to enjoy an afternoon in the water. There is a 3 bed, 2 bath doublewide that is currently tenant occupied month to month. You could leave the lease in place as an investment or make it your own home, weekend cabin, or homestead. South Callaway Schools and proximity to Fulton make this property great as your year-round residence as well, with plenty of elbow room. Seller may divide