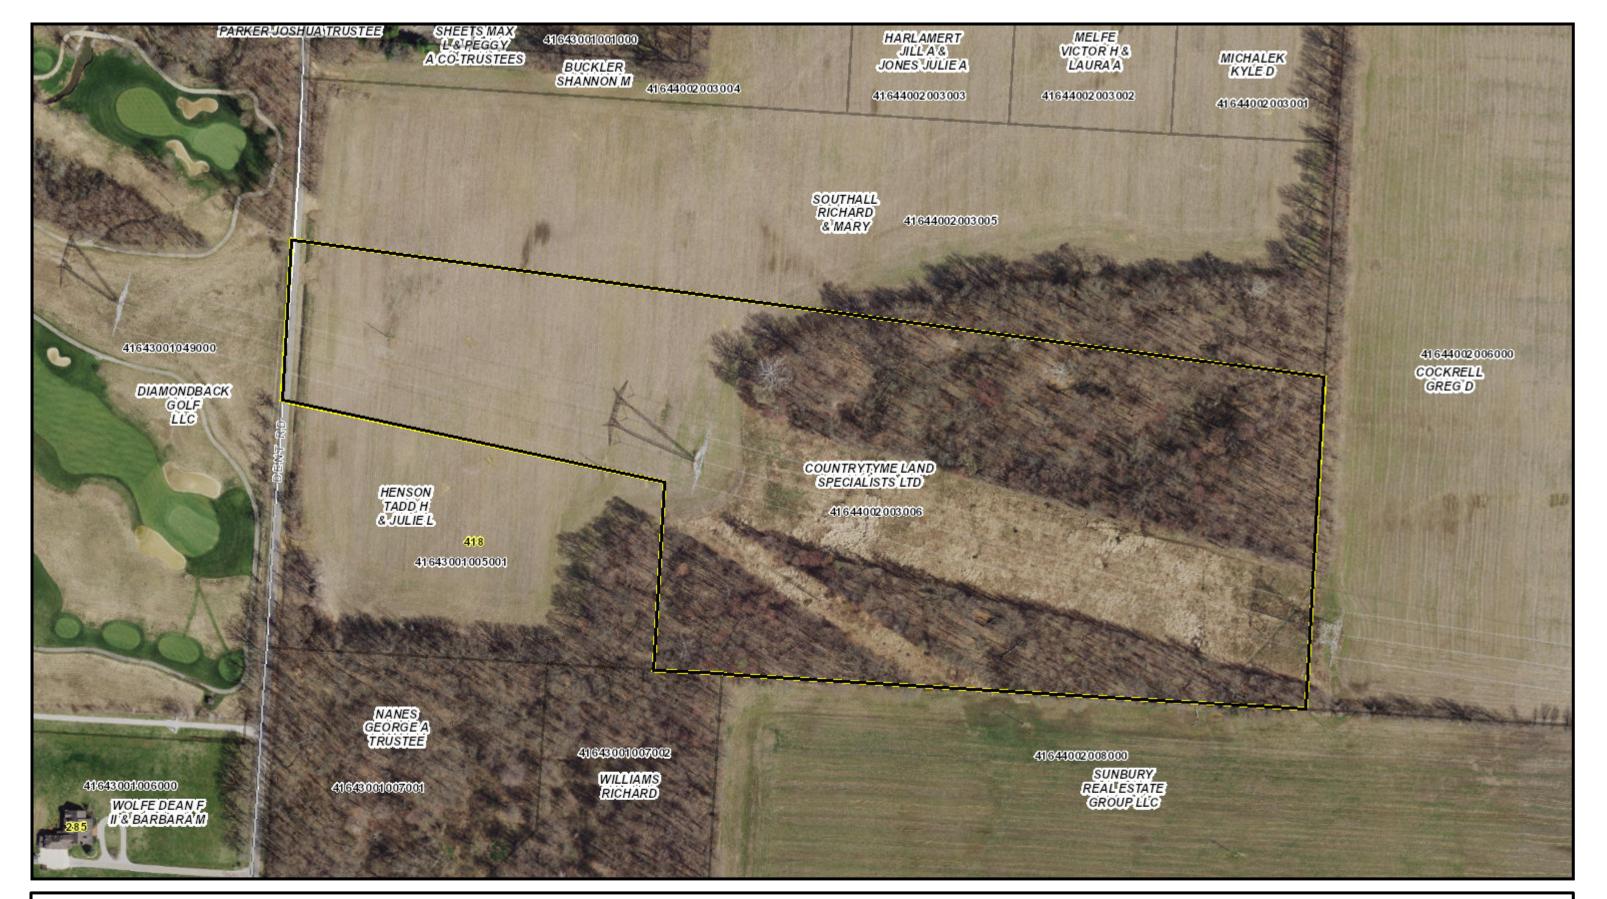

## 23.851 Acres, Dent Rd, Sunbury, OH

Information contained within this map may be used to generally locate, identify and inventory land parcels within Delaware County.

Delaware County cannot warrant or guarantee the information contained herein, including, but not limited to its accuracy or completeness. The map parcel lines shown are approximate and this information cannot be constructed or used as a "legal description" of a parcel. Flood Plain information is obtained from FEMA and is administered by the Delaware County Building Department (740-833-2201).