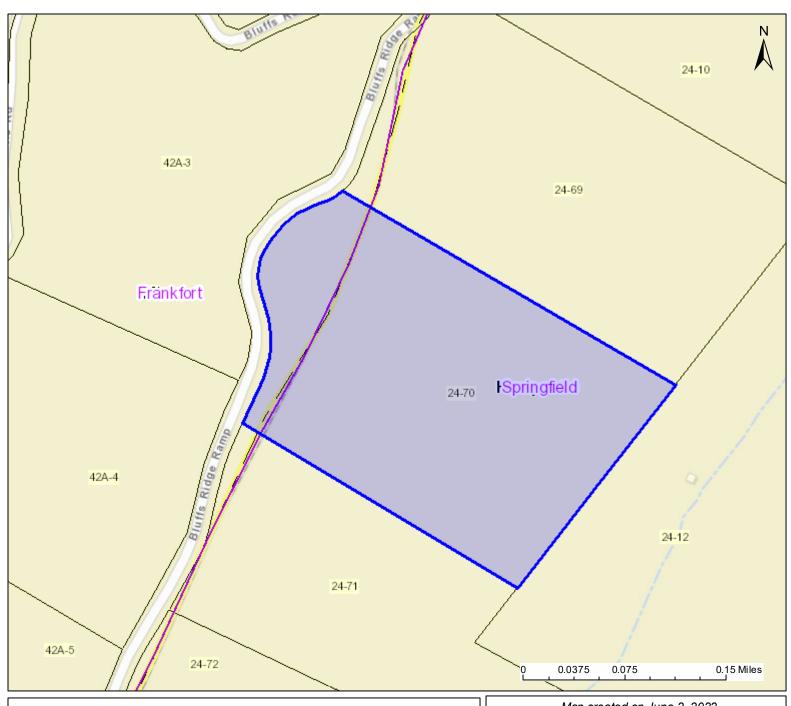

## PARCEL ID: 14-10-0024-0070-0000

| Legend  Districts                                                                                                        | User Notes: | Map created on June 2, 2022                               |
|--------------------------------------------------------------------------------------------------------------------------|-------------|-----------------------------------------------------------|
|                                                                                                                          |             | Owner(s):<br>LANE MARK S & PATRICIA K                     |
| WVParcels                                                                                                                |             | Address:<br>BLUFFS RIDGE RD                               |
|                                                                                                                          |             | Class Type:<br>Residential                                |
|                                                                                                                          |             | Legal Description: 20.10 AC LOT #4; BLUFFS ON THE POTOMAC |
| WV Property Viewer (https://www.MapWV.gov/property) is supported by WV State Tax Department and WV GIS Technical Center. |             |                                                           |