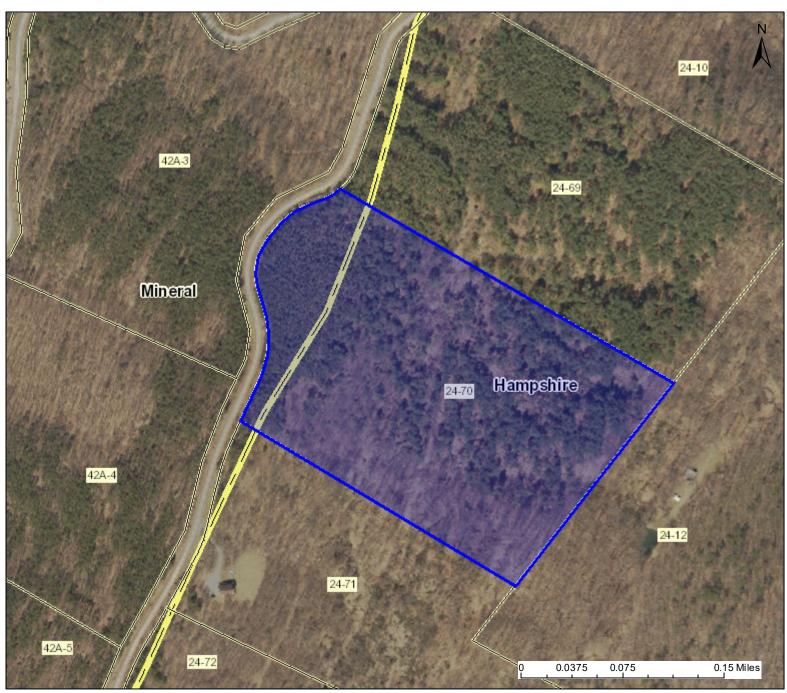

## PARCEL ID: 14-10-0024-0070-0000

|                                                             |                                                             | 0 0.0070 0.070 0.10 Wiles                                 |
|-------------------------------------------------------------|-------------------------------------------------------------|-----------------------------------------------------------|
| Legend  WVParcels                                           | User Notes:                                                 | Map created on June 2, 2022                               |
|                                                             |                                                             | Owner(s):<br>LANE MARK S & PATRICIA K                     |
|                                                             |                                                             | Address:<br>BLUFFS RIDGE RD                               |
|                                                             |                                                             | Class Type:<br>Residential                                |
|                                                             |                                                             | Legal Description: 20.10 AC LOT #4; BLUFFS ON THE POTOMAC |
| WV Property Viewer (https://wwwand WV GIS Technical Center. | v.MapWV.gov/property) is supported by WV State Tax Departme | ent                                                       |