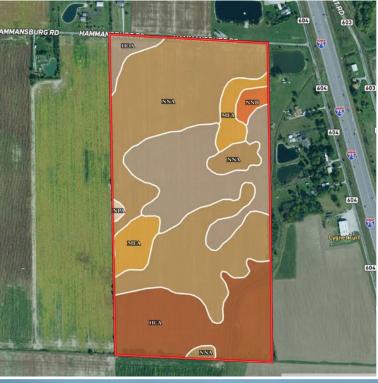

## **80 ACRES**

#### HAMMANSBURG ROAD NORTH BALTIMORE

From I-75 take Exit 171, go west on Cygnet Rd to left on Rudolph Rd to left on Hammansburg Rd to property on right.

#### VACANT LAND 78 ACRES TILLABLE

NAPPANEE LOAM &
HOYTVILLE CLAY LOAM
SOILS
INVESTMENT
GRADE LAND

1341.12' FRONTAGE ON HAMMANSBURG ROAD

PARCEL # F22310130000009000

TAXES: \$2,198 PER YEAR

ASKING PRICE \$788,000 LAND IS LEASED FOR \$275 PER AGRE THRU 2024