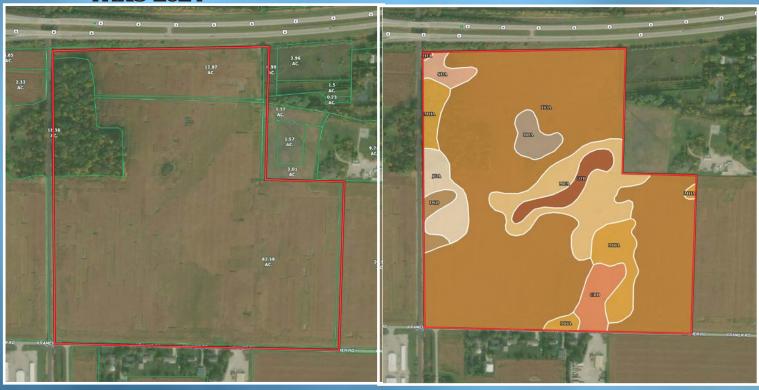

# FOR Sole WOOD COUNTY GRAIN FARMS

104.39 ACRES

KRAMER ROAD BOWLING GREEN

80 ACRES

HAMMANSBURG ROAD NORTH BALTIMORE

**77.9 ACRES** 

POTTER ROAD CUSTAR

FARMS
262.29
TOTAL ACRES

## 104.39 ACRES

KRAMER ROAD BOWLING GREEN

From Rt. 6 west of I-75 take N. Findley Pike south to Kramer Rd. go east to property on left.

Next to railroad.

**VACANT LAND 95.4 ACRES** TILLABLE **PREDOMINATELY HOYTVILLE SOIL EXCELLENT LOCATION** WITH MANY POTENTIAL USES ZONED C3 HIGHWAY/COMMERCIAL 2244" FRONTAGE ON KRAMER ROAD 1657.92" FRONTAGE ALONG RT. 6 PARCEL# C11511310000023500 TAXES: \$2,756.54 PER YEAR ASKINGPRICE\$1,029,000