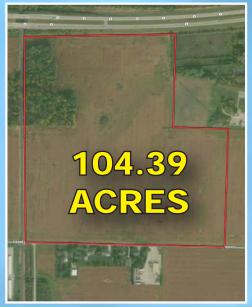

# FOR Sole WOOD COUNTY GRAIN FARMS

104.39 ACRES

KRAMER ROAD BOWLING GREEN

80 ACRES

HAMMANSBURG ROAD NORTH BALTIMORE

**77.9 ACRES** 

POTTER ROAD CUSTAR

FARMS
262.29
TOTAL ACRES

## 104.39 ACRES

KRAMER ROAD BOWLING GREEN

From Rt. 6 west of I-75 take N. Findley Pike south to Kramer Rd. go east to property on left.

Next to railroad.

**VACANT LAND 95.4 ACRES** TILLABLE **PREDOMINATELY HOYTVILLE SOIL EXCELLENT LOCATION** WITH MANY POTENTIAL USES ZONED C3 HIGHWAY/COMMERCIAL 2244" FRONTAGE ON KRAMER ROAD 1657.92" FRONTAGE ALONG RT. 6 PARCEL# C11511310000023500 TAXES: \$2,756.54 PER YEAR ASKINGPRICE\$1,029,000