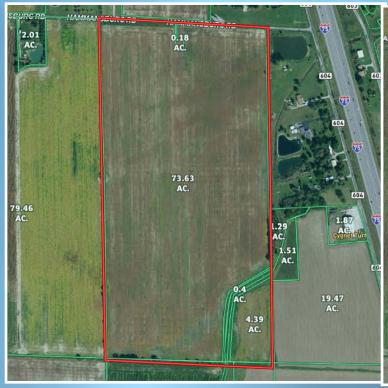

## **80 ACRES**

#### HAMMANSBURG ROAD NORTH BALTIMORE

From I-75 take Exit 171, go west on Cygnet Rd to left on Rudolph Rd to left on Hammansburg Rd to property on right.

#### VACANT LAND 78 ACRES TILLABLE

NAPPANEE LOAM &
HOYTVILLE CLAY LOAM
SOILS
INVESTMENT
GRADE LAND

1341.12' FRONTAGE ON HAMMANSBURG ROAD

PARCEL # F22310130000009000

TAXES: \$2,198 PER YEAR

ASKING PRICE \$788,000 LAND IS LEASED FOR \$275 PER AGRE THRU 2024