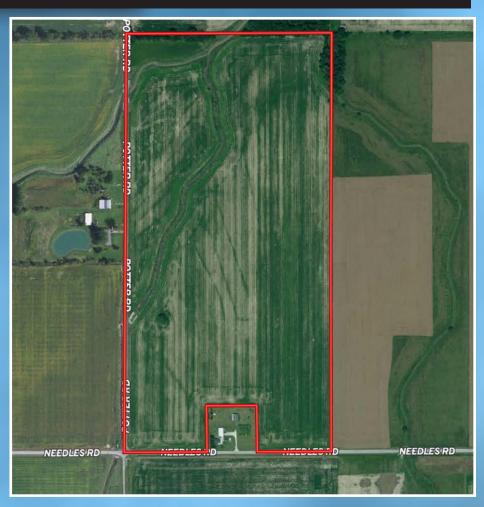

# **77.9 ACRES**

POTTER ROAD, CUSTAR

From N. Baltimore go north to Needles Road, go west to corner of Needles and Potter Roads. Land is on NE corner.

#### VACANT LAND 71.8 ACRES TILLABLE

\$2,635.52 PER YEAR
ASKING PRICE \$767,500
LAND IS LEASED FOR
\$275 PER ACRE
THRU 2024