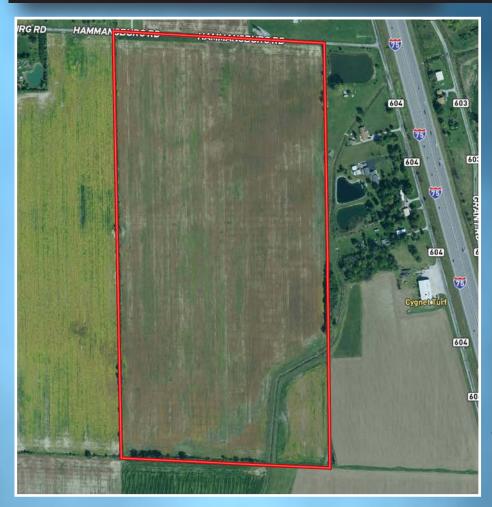

## **80 ACRES**

#### HAMMANSBURG ROAD NORTH BALTIMORE

From I-75 take Exit 171, go west on Cygnet Rd to left on Rudolph Rd to left on Hammansburg Rd to property on right.

#### VACANT LAND 78 ACRES TILLABLE

NAPPANEE LOAM &
HOYTVILLE CLAY LOAM
SOILS
INVESTMENT
GRADE LAND

1341.12' FRONTAGE ON HAMMANSBURG ROAD

PARCEL # F22310130000009000

TAXES: \$2,198 PER YEAR

ASKING PRICE \$788,000 LAND IS LEASED FOR \$275 PER AGRE THRU 2024