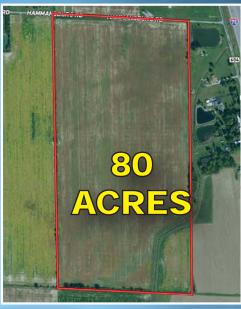

## **80 ACRES**

#### HAMMANSBURG ROAD NORTH BALTIMORE

From I-75 take Exit 171, go west on Cygnet Rd to left on Rudolph Rd to left on Hammansburg Rd to property on right.

#### VACANT LAND 78 ACRES TILLABLE

NAPPANEE LOAM &
HOYTVILLE CLAY LOAM
SOILS
INVESTMENT
GRADE LAND

1341.12' FRONTAGE ON HAMMANSBURG ROAD

PARCEL # F22310130000009000

TAXES: \$2,198 PER YEAR

ASKING PRICE \$788,000 LAND IS LEASED FOR \$275 PER AGRE THRU 2024