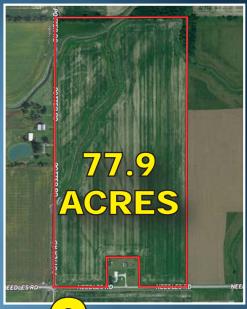

# **77.9 ACRES**

POTTER ROAD, CUSTAR

From N. Baltimore go north to Needles Road, go west to corner of Needles and Potter Roads. Land is on NE corner.

#### VACANT LAND 71.8 ACRES TILLABLE

\$2,635.52 PER YEAR
ASKING PRICE \$767,500
LAND IS LEASED FOR
\$275 PER ACRE
THRU 2024