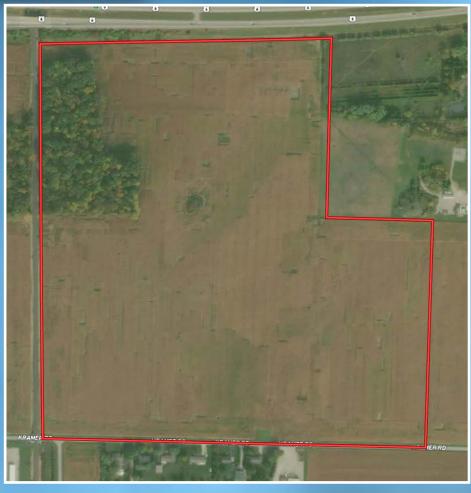

## 104.39 ACRES

KRAMER ROAD BOWLING GREEN

From Rt. 6 west of I-75 take N. Findley Pike south to Kramer Rd. go east to property on left.

Next to railroad.

**VACANT LAND 95.4 ACRES** TILLABLE **PREDOMINATELY HOYTVILLE SOIL EXCELLENT LOCATION** WITH MANY POTENTIAL USES ZONED C3 HIGHWAY/COMMERCIAL 2244" FRONTAGE ON KRAMER ROAD 1657.92" FRONTAGE ALONG RT. 6 PARCEL# C11511310000023500 TAXES: \$2,756.54 PER YEAR ASKINGPRICE\$1,029,000