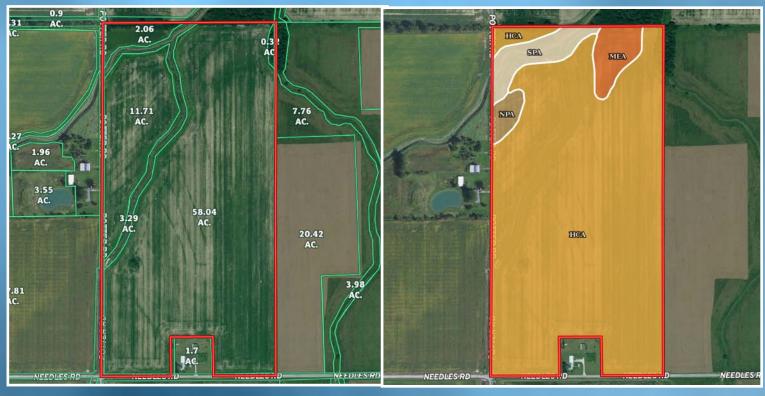

# **77.9 ACRES**

POTTER ROAD, CUSTAR

From N. Baltimore go north to Needles Road, go west to corner of Needles and Potter Roads. Land is on NE corner.

#### VACANT LAND 71.8 ACRES TILLABLE

\$2,635.52 PER YEAR
ASKING PRICE \$767,500
LAND IS LEASED FOR
\$275 PER ACRE
THRU 2024