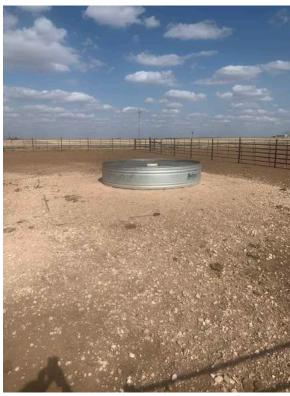

Property.

Access: HWY 385 and County Rd 26

Best Use: Dryland farm

Acres: 320

**Crops:** Currently no crop planted.

**Improvements:** Newly built steel working pens with alley and a new stock water

tank. New 5 wire, barbed wire fence with T posts anchored by steel