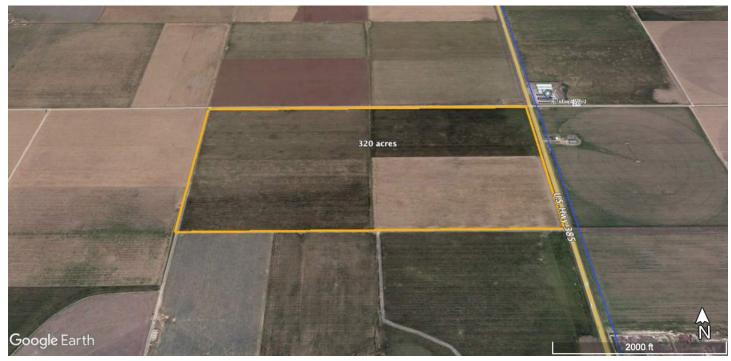

## Deaf Smith Co 320 Dryland

Area: Deaf Smith Co.- South of Vega, TX

**Location:** From Vega, TX drive south 7 miles on HWY 385 to the NE corner of

the property. County Rd 26 runs along the north boundary of the

Property.

Access: HWY 385 and County Rd 26

Best Use: Dryland farm

Acres: 320

**Crops:** Currently no crop planted.

**Improvements:** Newly built steel working pens with alley and a new stock water

tank. New 5 wire, barbed wire fence with T posts anchored by steel