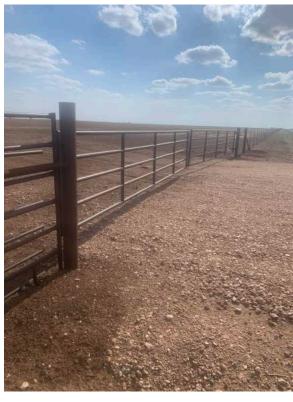

Property.

Access: HWY 385 and County Rd 26

Best Use: Dryland farm

Acres: 320

**Crops:** Currently no crop planted.

**Improvements:** Newly built steel working pens with alley and a new stock water

tank. New 5 wire, barbed wire fence with T posts anchored by steel