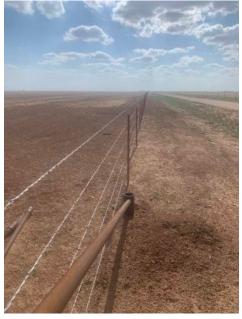

Property.

Access: HWY 385 and County Rd 26

Best Use: Dryland farm

Acres: 320

**Crops:** Currently no crop planted.

**Improvements:** Newly built steel working pens with alley and a new stock water

tank. New 5 wire, barbed wire fence with T posts anchored by steel

posts.

Water: 1 well with an electric submersible pump in good working condition

with underground line running to 2 new stock water tanks. Well is powered by 3 – phase electricity. A second well is on the far west side of the property with electricity to it. A third well exists but no