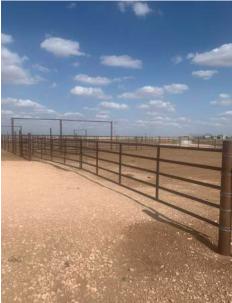

Property.

Access: HWY 385 and County Rd 26

Best Use: Dryland farm

Acres: 320

**Crops:** Currently no crop planted.

**Improvements:** Newly built steel working pens with alley and a new stock water

tank. New 5 wire, barbed wire fence with T posts anchored by steel

posts.

Water: 1 well with an electric submersible pump in good working condition

with underground line running to 2 new stock water tanks. Well is powered by 3 – phase electricity. A second well is on the far west side of the property with electricity to it. A third well exists but no