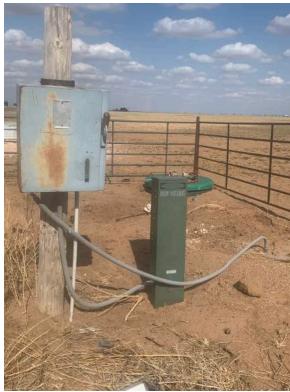

posts.

Water: 1 well with an electric submersible pump in good working condition

with underground line running to 2 new stock water tanks. Well is powered by 3 – phase electricity. A second well is on the far west side of the property with electricity to it. A third well exists but no

knowledge of the well. Owner has not tested this well.

Owner estimates working well producing approximately 200

gpm.

**Utilities:** Property has 3 – phase electricity along the south, east and west

borders of the property.