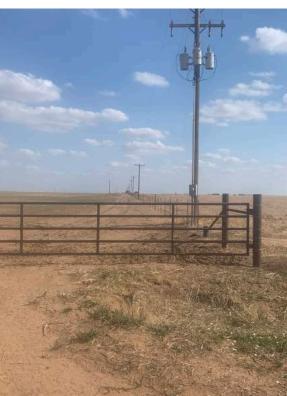

knowledge of the well. Owner has not tested this well.

Owner estimates working well producing approximately 200

gpm.

**Utilities:** Property has 3 – phase electricity along the south, east and west

borders of the property.