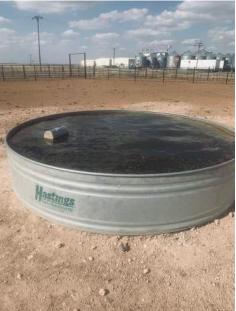

Property.

Access: HWY 385 and County Rd 26

Best Use: Dryland farm

Acres: 320

**Crops:** Currently no crop planted.

**Improvements:** Newly built steel working pens with alley and a new stock water

tank. New 5 wire, barbed wire fence with T posts anchored by steel

posts.

Water: 1 well with an electric submersible pump in good working condition

with underground line running to 2 new stock water tanks. Well is powered by 3 – phase electricity. A second well is on the far west side of the property with electricity to it. A third well exists but no