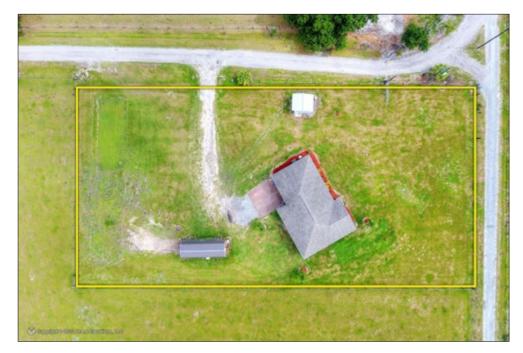

**Property Type:** Home on Acreage

County: Hillsborough
Sale Price: \$430,000
Acreage: 1.17 +/- Acres
Lot Dimensions: 170' x 300'

Property Address: 621 Swilley Loop, Plant City, Florida 33567

Nearest Intersection: Swilley Loop and County Road 39

**HOA:** None **Platted:** Yes

Book/Page: 122/112

**STR:** 05-30-22

Folio/PIN: 093184-7542 Property Taxes: \$3,200 Site Improvements:

- 2016 Single Family Home
  - Block Construction
  - 3BR/2.5 BA
  - 1,775 SF
- Finished Shed with A/C and Full Bath
- Storage Shed