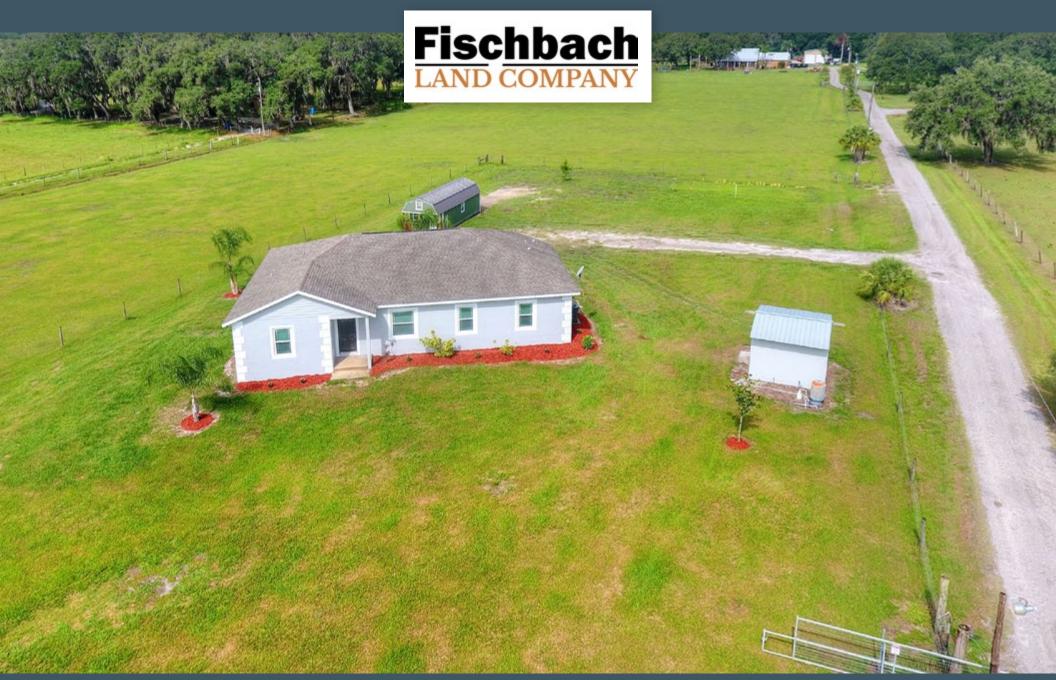

**COUNTRY HOME WITH OPEN-FLOOR PLAN AND SPECTACULAR VIEWS!** Tucked away off a small road, this charming home features a light and airy layout with 3 bedrooms, 2.5 bathrooms and full-length back porch! The kitchen boasts

granite countertops, built in appliances, coffee bar and a sprawling island with plenty of seating. Outside you'll find an adorable shed completely furnished inside with A/C, a full bath and two lofts for storage or beds! With irrigation already run to a garden, this home is the perfect place to grow your own produce and raise your own animals!

**Property Type:** Home on Acreage

County: Hillsborough
Sale Price: \$430,000
Acreage: 1.17 +/- Acres
Lot Dimensions: 170' x 300'

Property Address: 621 Swilley Loop, Plant City, Florida 33567

Nearest Intersection: Swilley Loop and County Road 39

**HOA:** None **Platted:** Yes

Book/Page: 122/112

**STR:** 05-30-22

Folio/PIN: 093184-7542 Property Taxes: \$3,200 Site Improvements:

- 2016 Single Family Home
  - Block Construction
  - 3BR/2.5 BA
  - 1,775 SF
- Finished Shed with A/C and Full Bath
- Storage Shed