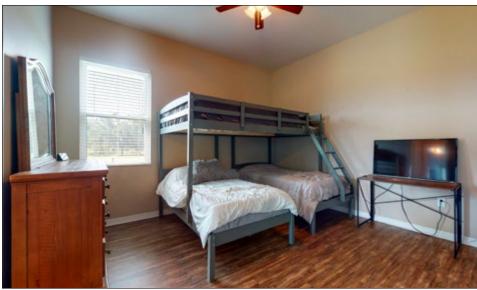

granite countertops, built in appliances, coffee bar and a sprawling island with plenty of seating. Outside you'll find an adorable shed completely furnished inside with A/C, a full bath and two lofts for storage or beds! With irrigation already run to a garden, this home is the perfect place to grow your own produce and raise your own animals!

**HOA:** None **Platted:** Yes

Book/Page: 122/112

**STR:** 05-30-22

Folio/PIN: 093184-7542 Property Taxes: \$3,200 Site Improvements:

- 2016 Single Family Home
  - Block Construction
  - 3BR/2.5 BA
  - 1,775 SF
- Finished Shed with A/C and Full Bath
- Storage Shed