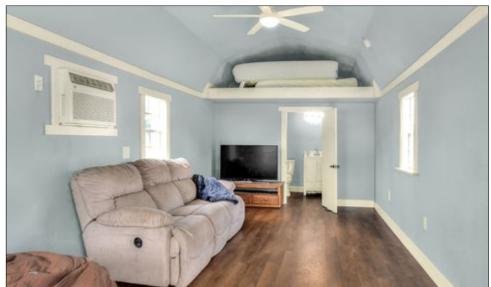

granite countertops, built in appliances, coffee bar and a sprawling island with plenty of seating. Outside you'll find an adorable shed completely furnished inside with A/C, a full bath and two lofts for storage or beds! With irrigation already run to a garden, this home is the perfect place to grow your own produce and raise your own animals!

**HOA:** None **Platted:** Yes

Book/Page: 122/112

**STR:** 05-30-22

Folio/PIN: 093184-7542 Property Taxes: \$3,200 Site Improvements:

- 2016 Single Family Home
  - Block Construction
  - 3BR/2.5 BA
  - 1,775 SF
- Finished Shed with A/C and Full Bath
- Storage Shed