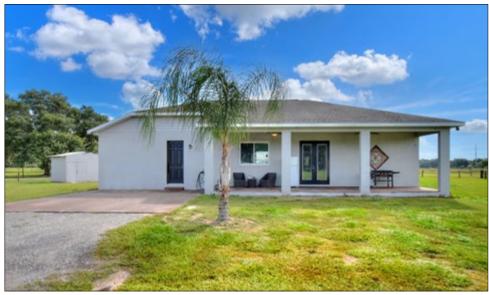

**COUNTRY HOME WITH OPEN-FLOOR PLAN AND SPECTACULAR VIEWS!** Tucked away off a small road, this charming home features a light and airy layout with 3 bedrooms, 2.5 bathrooms and full-length back porch! The kitchen boasts

granite countertops, built in appliances, coffee bar and a sprawling island with plenty of seating. Outside you'll find an adorable shed completely furnished inside with A/C, a full bath and two lofts for storage or beds! With irrigation already run to a garden, this home is the perfect place to grow your own produce and raise your own animals!