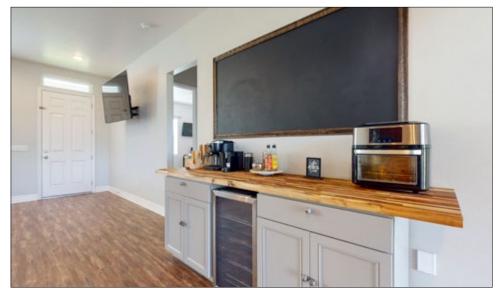

granite countertops, built in appliances, coffee bar and a sprawling island with plenty of seating. Outside you'll find an adorable shed completely furnished inside with A/C, a full bath and two lofts for storage or beds! With irrigation already run to a garden, this home is the perfect place to grow your own produce and raise your own animals!