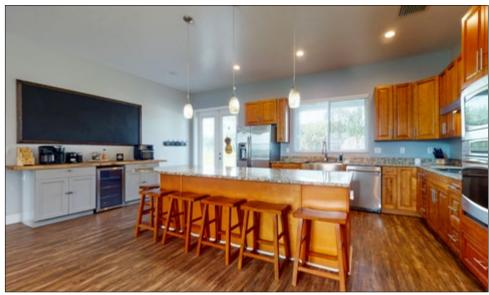

**COUNTRY HOME WITH OPEN-FLOOR PLAN AND SPECTACULAR VIEWS!** Tucked away off a small road, this charming home features a light and airy layout with 3 bedrooms, 2.5 bathrooms and full-length back porch! The kitchen boasts

granite countertops, built in appliances, coffee bar and a sprawling island with plenty of seating. Outside you'll find an adorable shed completely furnished inside with A/C, a full bath and two lofts for storage or beds! With irrigation already run to a garden, this home is the perfect place to grow your own produce and raise your own animals!