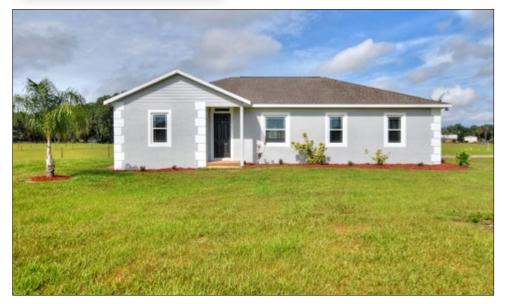

**COUNTRY HOME WITH OPEN-FLOOR PLAN AND SPECTACULAR VIEWS!** Tucked away off a small road, this charming home features a light and airy layout with 3 bedrooms, 2.5 bathrooms and full-length back porch! The kitchen boasts

granite countertops, built in appliances, coffee bar and a sprawling island with plenty of seating. Outside you'll find an adorable shed completely furnished inside with A/C, a full bath and two lofts for storage or beds! With irrigation already run to a garden, this home is the perfect place to grow your own produce and raise your own animals!