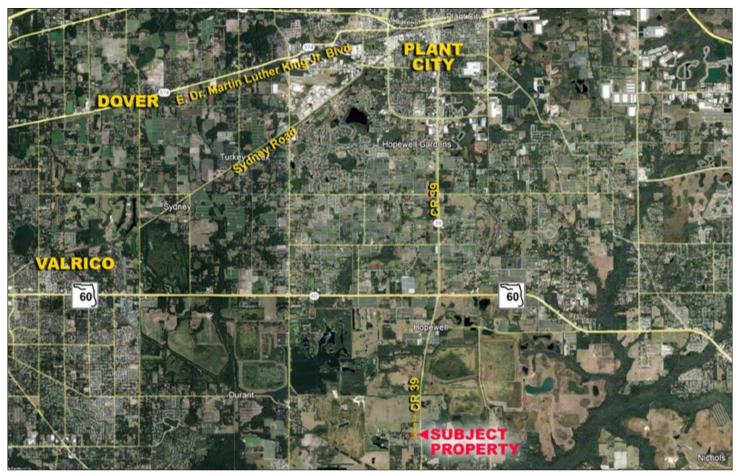

### Convenient Routes to Brandon, Plant City and Lakeland

#### **Directions to Property From SR 60**

- Head south on S County Road 39 (2.6 mi)
- Turn right onto Swilley Loop (0.3 mi)
- Destination will be on your right