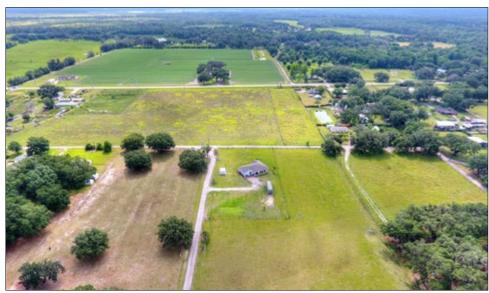

**Property Type:** Home on Acreage

County: Hillsborough
Sale Price: \$430,000
Acreage: 1.17 +/- Acres
Lot Dimensions: 170' x 300'

Property Address: 621 Swilley Loop, Plant City, Florida 33567

Nearest Intersection: Swilley Loop and County Road 39

**HOA:** None **Platted:** Yes

Book/Page: 122/112

**STR:** 05-30-22

Folio/PIN: 093184-7542 Property Taxes: \$3,200 Site Improvements:

- 2016 Single Family Home
  - Block Construction
  - 3BR/2.5 BA
  - 1,775 SF
- Finished Shed with A/C and Full Bath
- Storage Shed