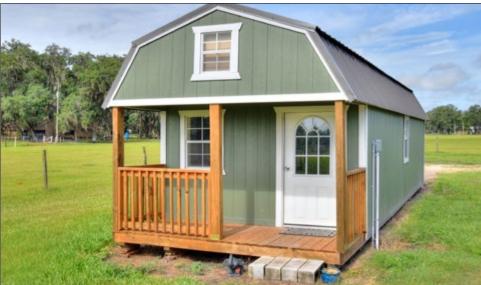

granite countertops, built in appliances, coffee bar and a sprawling island with plenty of seating. Outside you'll find an adorable shed completely furnished inside with A/C, a full bath and two lofts for storage or beds! With irrigation already run to a garden, this home is the perfect place to grow your own produce and raise your own animals!

**HOA:** None **Platted:** Yes

Book/Page: 122/112

**STR:** 05-30-22

Folio/PIN: 093184-7542 Property Taxes: \$3,200 Site Improvements:

- 2016 Single Family Home
  - Block Construction
  - 3BR/2.5 BA
  - 1,775 SF
- Finished Shed with A/C and Full Bath
- Storage Shed