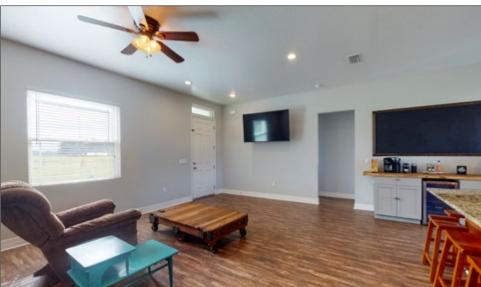

**COUNTRY HOME WITH OPEN-FLOOR PLAN AND SPECTACULAR VIEWS!** Tucked away off a small road, this charming home features a light and airy layout with 3 bedrooms, 2.5 bathrooms and full-length back porch! The kitchen boasts

granite countertops, built in appliances, coffee bar and a sprawling island with plenty of seating. Outside you'll find an adorable shed completely furnished inside with A/C, a full bath and two lofts for storage or beds! With irrigation already run to a garden, this home is the perfect place to grow your own produce and raise your own animals!