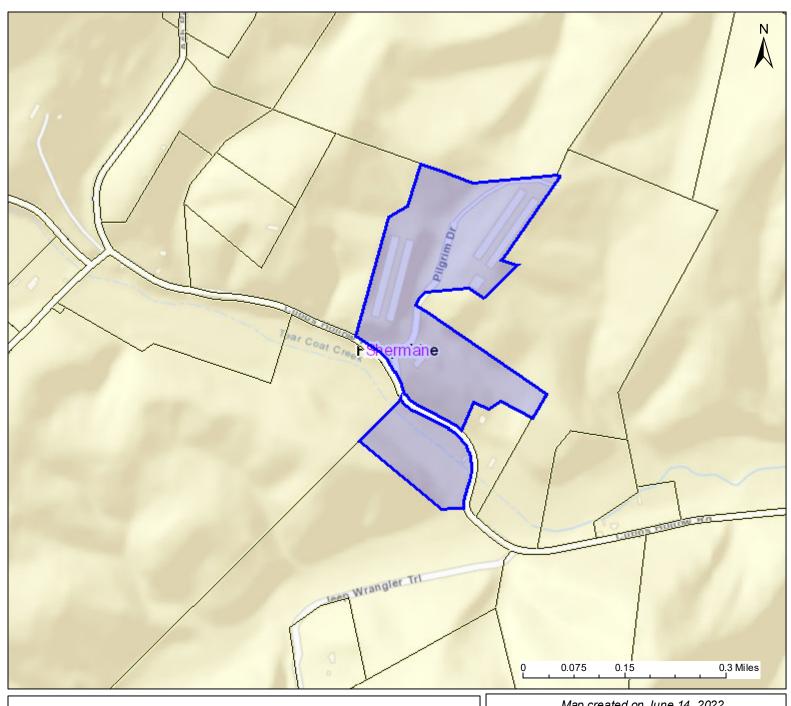

## PARCEL ID: 14-09-0022-0064-0000

|                                                                     |                                                          | 0.010 0.00                                                                             |
|---------------------------------------------------------------------|----------------------------------------------------------|----------------------------------------------------------------------------------------|
| Lagand                                                              | User Notes:                                              | Map created on June 14, 2022                                                           |
| Legend  Districts  WVParcels                                        |                                                          | Owner(s): SOUTHERLY JOSEPH F & MICHELLE & HUNTER J SOUTHERLY  Address: CUPPS HOLLOW RD |
|                                                                     |                                                          | Class Type:<br>Farm                                                                    |
|                                                                     |                                                          | Legal Description:<br>29.97 AC ON RT 7/9                                               |
| WV Property Viewer (https://www.Map<br>and WV GIS Technical Center. | WV.gov/property) is supported by WV State Tax Department |                                                                                        |
|                                                                     |                                                          |                                                                                        |