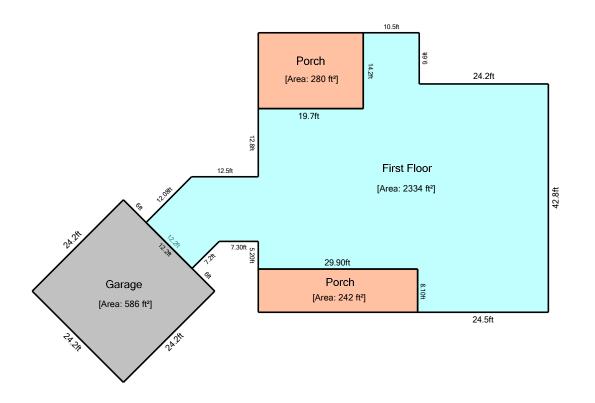

## Sketch

18 ft

| Living Area                  | Nonliving Area                                        |                         |
|------------------------------|-------------------------------------------------------|-------------------------|
| First Floor                  | 2333.82 ft <sup>2</sup> Garage                        | 585.64 ft <sup>2</sup>  |
|                              | Garage                                                | 1188.28 ft <sup>2</sup> |
|                              | Porch                                                 | 242.19 ft <sup>2</sup>  |
|                              | Porch                                                 | 279.74 ft <sup>2</sup>  |
| Total Living Area (rounded): | 2334 ft <sup>2</sup> Total Non-Living Area (rounded): | 2296 ft²                |