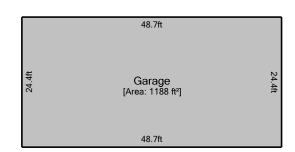

## Sketch

18 ft

| Living Area                  | Nonliving Area                                        |                         |
|------------------------------|-------------------------------------------------------|-------------------------|
| First Floor                  | 2333.82 ft <sup>2</sup> Garage                        | 585.64 ft <sup>2</sup>  |
|                              | Garage                                                | 1188.28 ft <sup>2</sup> |
|                              | Porch                                                 | 242.19 ft <sup>2</sup>  |
|                              | Porch                                                 | 279.74 ft <sup>2</sup>  |
| Total Living Area (rounded): | 2334 ft <sup>2</sup> Total Non-Living Area (rounded): | 2296 ft²                |