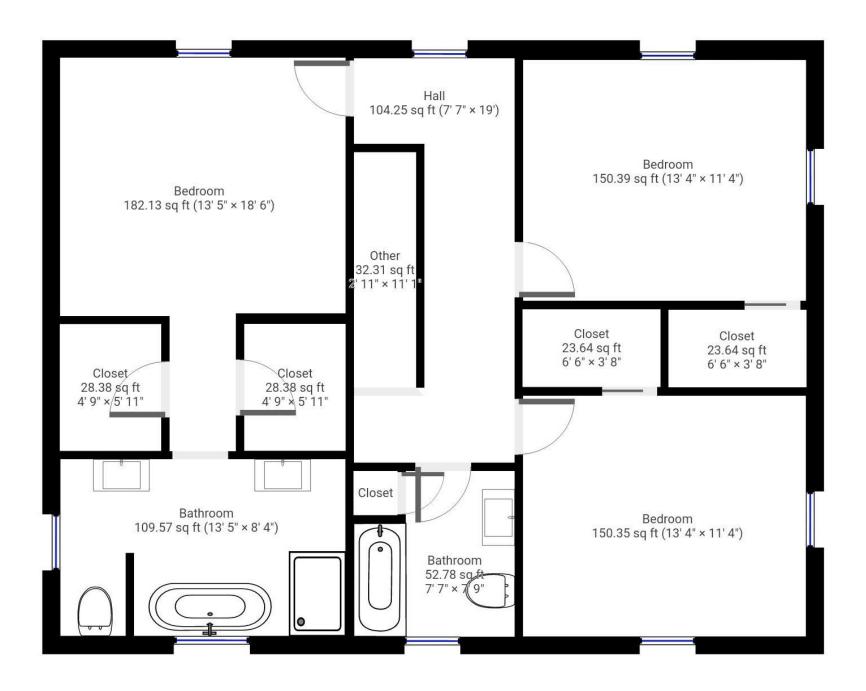

## Sketch

20 ft

| Living Area                  |                         | Nonliving Area                   |                         |
|------------------------------|-------------------------|----------------------------------|-------------------------|
| First Floor                  | 1963.85 ft²             | Garage                           | 700.92 ft²              |
| 2nd Floor                    | 1030.12 ft <sup>2</sup> | Garage                           | 1870.05 ft²             |
|                              |                         | FROG                             | 773.97 ft²              |
|                              |                         | Garage                           | 3054.42 ft <sup>2</sup> |
|                              |                         | Porch                            | 467.03 ft <sup>2</sup>  |
|                              |                         | Porch                            | 515.48 ft²              |
| Total Living Area (rounded): | 2994 ft²                | Total Non-Living Area (rounded): | 7382 ft²                |