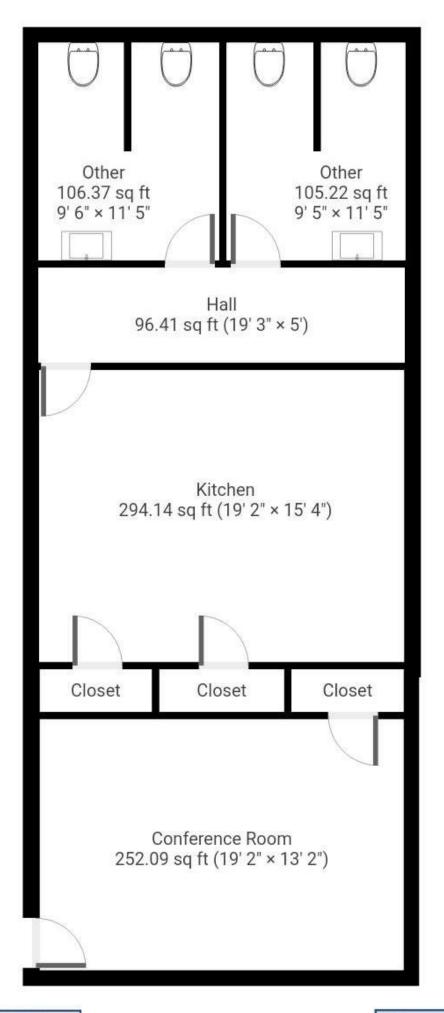

## Sketch

20 ft

| Living Area                  |                         | Nonliving Area                   |                         |
|------------------------------|-------------------------|----------------------------------|-------------------------|
| First Floor                  | 1963.85 ft²             | Garage                           | 700.92 ft²              |
| 2nd Floor                    | 1030.12 ft <sup>2</sup> | Garage                           | 1870.05 ft²             |
|                              |                         | FROG                             | 773.97 ft²              |
|                              |                         | Garage                           | 3054.42 ft <sup>2</sup> |
|                              |                         | Porch                            | 467.03 ft <sup>2</sup>  |
|                              |                         | Porch                            | 515.48 ft²              |
| Total Living Area (rounded): | 2994 ft²                | Total Non-Living Area (rounded): | 7382 ft²                |