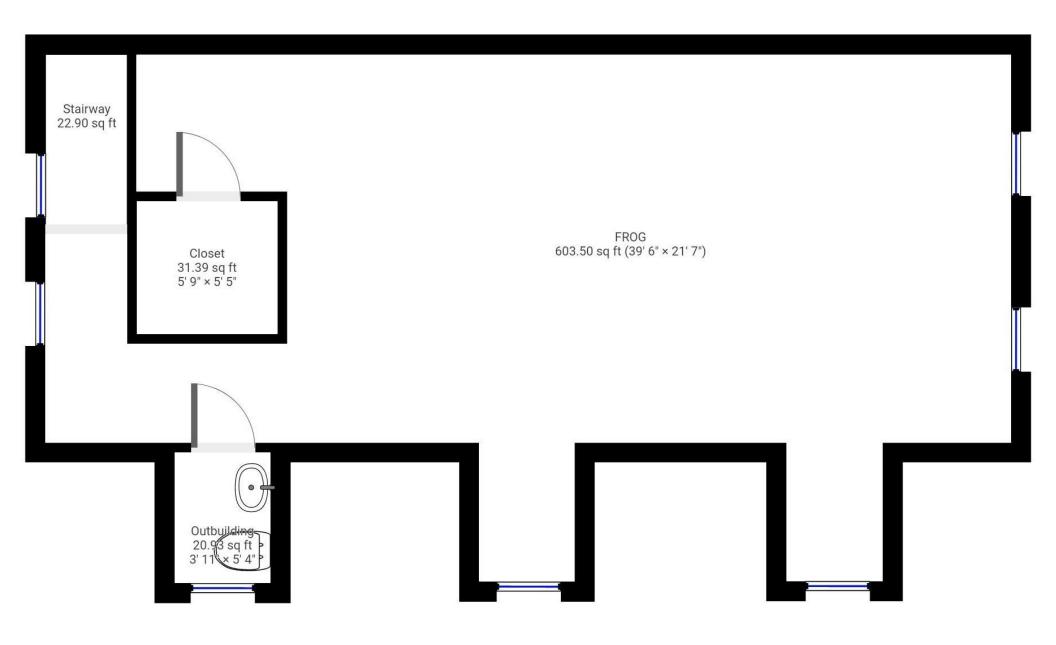

## Sketch

20 ft

| Living Area                  |                         | Nonliving Area                   |                         |
|------------------------------|-------------------------|----------------------------------|-------------------------|
| First Floor                  | 1963.85 ft²             | Garage                           | 700.92 ft²              |
| 2nd Floor                    | 1030.12 ft <sup>2</sup> | Garage                           | 1870.05 ft²             |
|                              |                         | FROG                             | 773.97 ft²              |
|                              |                         | Garage                           | 3054.42 ft <sup>2</sup> |
|                              |                         | Porch                            | 467.03 ft <sup>2</sup>  |
|                              |                         | Porch                            | 515.48 ft²              |
| Total Living Area (rounded): | 2994 ft²                | Total Non-Living Area (rounded): | 7382 ft²                |