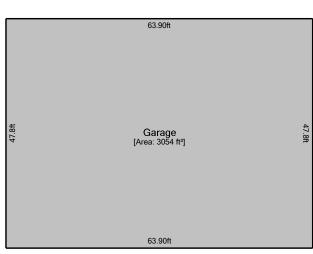

Sketch compliant with ANSI Z765-2013 for residential or ANSI/BOMA Z65.1-1996 for commercial. Not to be used for construction purposes.

24 ft

| Nonliving Area                   |                         |
|----------------------------------|-------------------------|
| Outbuilding                      | 3054.42 ft <sup>2</sup> |
| Outbuilding                      | 6470.7 ft <sup>2</sup>  |
| Total Non-Living Area (rounded): | 9525 ft <sup>2</sup>    |