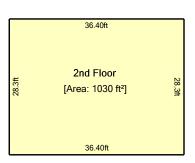

## Sketch

20 ft

| Living Area                  |                         | Nonliving Area                   |                         |
|------------------------------|-------------------------|----------------------------------|-------------------------|
| First Floor                  | 1963.85 ft²             | Garage                           | 700.92 ft²              |
| 2nd Floor                    | 1030.12 ft <sup>2</sup> | Garage                           | 1870.05 ft²             |
|                              |                         | FROG                             | 773.97 ft²              |
|                              |                         | Garage                           | 3054.42 ft <sup>2</sup> |
|                              |                         | Porch                            | 467.03 ft <sup>2</sup>  |
|                              |                         | Porch                            | 515.48 ft²              |
| Total Living Area (rounded): | 2994 ft²                | Total Non-Living Area (rounded): | 7382 ft²                |