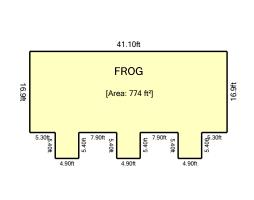

## Sketch

20 ft

| Living Area                  |                         | Nonliving Area                   |                         |
|------------------------------|-------------------------|----------------------------------|-------------------------|
| First Floor                  | 1963.85 ft²             | Garage                           | 700.92 ft²              |
| 2nd Floor                    | 1030.12 ft <sup>2</sup> | Garage                           | 1870.05 ft²             |
|                              |                         | FROG                             | 773.97 ft²              |
|                              |                         | Garage                           | 3054.42 ft <sup>2</sup> |
|                              |                         | Porch                            | 467.03 ft <sup>2</sup>  |
|                              |                         | Porch                            | 515.48 ft²              |
| Total Living Area (rounded): | 2994 ft²                | Total Non-Living Area (rounded): | 7382 ft²                |