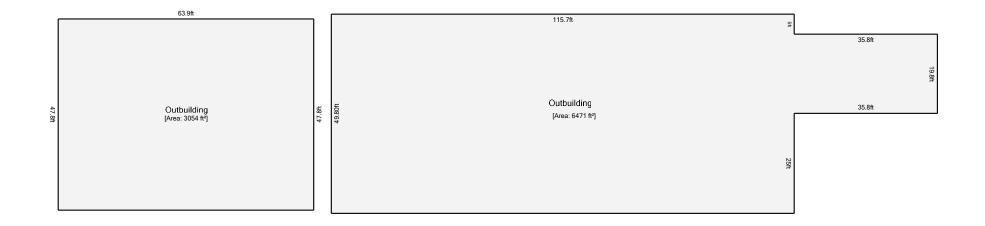

Sketch compliant with ANSI Z765-2013 for residential or ANSI/BOMA Z65.1-1996 for commercial. Not to be used for construction purposes.

24 ft

| Nonliving Area                   |                         |
|----------------------------------|-------------------------|
| Outbuilding                      | 3054.42 ft <sup>2</sup> |
| Outbuilding                      | 6470.7 ft <sup>2</sup>  |
| Total Non-Living Area (rounded): | 9525 ft <sup>2</sup>    |