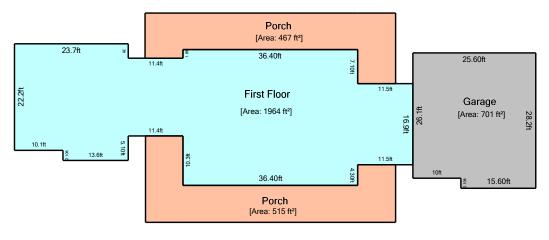

## Sketch

20 ft

| Living Area                  |                         | Nonliving Area                   |                         |
|------------------------------|-------------------------|----------------------------------|-------------------------|
| First Floor                  | 1963.85 ft²             | Garage                           | 700.92 ft²              |
| 2nd Floor                    | 1030.12 ft <sup>2</sup> | Garage                           | 1870.05 ft²             |
|                              |                         | FROG                             | 773.97 ft²              |
|                              |                         | Garage                           | 3054.42 ft <sup>2</sup> |
|                              |                         | Porch                            | 467.03 ft <sup>2</sup>  |
|                              |                         | Porch                            | 515.48 ft²              |
| Total Living Area (rounded): | 2994 ft²                | Total Non-Living Area (rounded): | 7382 ft²                |