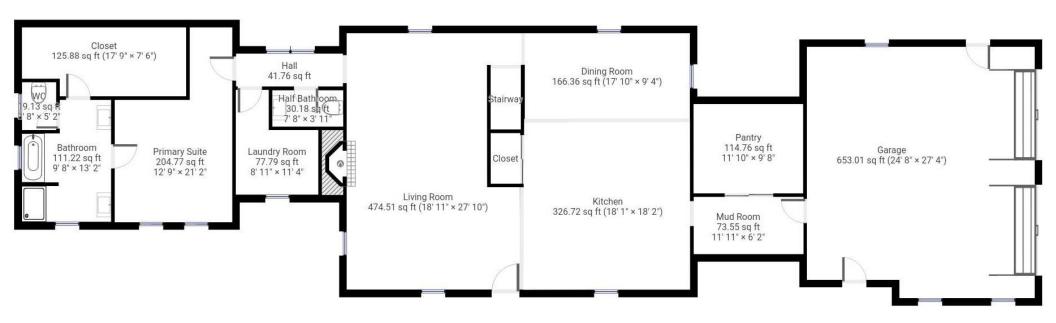

## Sketch

20 ft

| Living Area                  |                         | Nonliving Area                   |                         |
|------------------------------|-------------------------|----------------------------------|-------------------------|
| First Floor                  | 1963.85 ft²             | Garage                           | 700.92 ft²              |
| 2nd Floor                    | 1030.12 ft <sup>2</sup> | Garage                           | 1870.05 ft²             |
|                              |                         | FROG                             | 773.97 ft²              |
|                              |                         | Garage                           | 3054.42 ft <sup>2</sup> |
|                              |                         | Porch                            | 467.03 ft <sup>2</sup>  |
|                              |                         | Porch                            | 515.48 ft²              |
| Total Living Area (rounded): | 2994 ft²                | Total Non-Living Area (rounded): | 7382 ft²                |