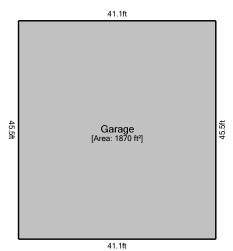

## Sketch

20 ft

| Living Area                  |                         | Nonliving Area                   |                         |
|------------------------------|-------------------------|----------------------------------|-------------------------|
| First Floor                  | 1963.85 ft²             | Garage                           | 700.92 ft²              |
| 2nd Floor                    | 1030.12 ft <sup>2</sup> | Garage                           | 1870.05 ft²             |
|                              |                         | FROG                             | 773.97 ft²              |
|                              |                         | Garage                           | 3054.42 ft <sup>2</sup> |
|                              |                         | Porch                            | 467.03 ft <sup>2</sup>  |
|                              |                         | Porch                            | 515.48 ft²              |
| Total Living Area (rounded): | 2994 ft²                | Total Non-Living Area (rounded): | 7382 ft²                |