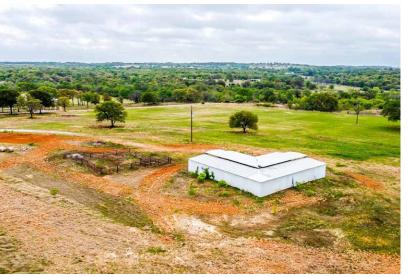

#### DESCRIPTION

Gorgeous 30 plus acres with mature hardwoods, seasonal creek and a 30 X 40 workshop with electricity and concrete floor. This property is conveniently located less than 10 miles from downtown Weatherford and offers the perfect opportunity to build the home of your dreams out in the country and away from the new current developments. Habitat is perfect for all sort of wildlife including, deer, turkey and wild hogs, and you are free to hunt and fish. Workshop is spray foam insulated and is complete with over 2000 gallons of water storage. Don't miss this rare opportunity!

#### HIGHLIGHTS

• 31.12 ACRES

 $\cdot$  DEER, TURKEY, WILD HOGS FOR HUNTING

· SEASONAL CREEK

• WORKSHOP IS INSULATED W/ELECTRIC

· 30X40 WORKSHOP

 $\cdot$  AG EXEMPT

### **PROPERTY PHOTOS**

STEPHEN REICH - 817.597.8884

### **PROPERTY PHOTOS**