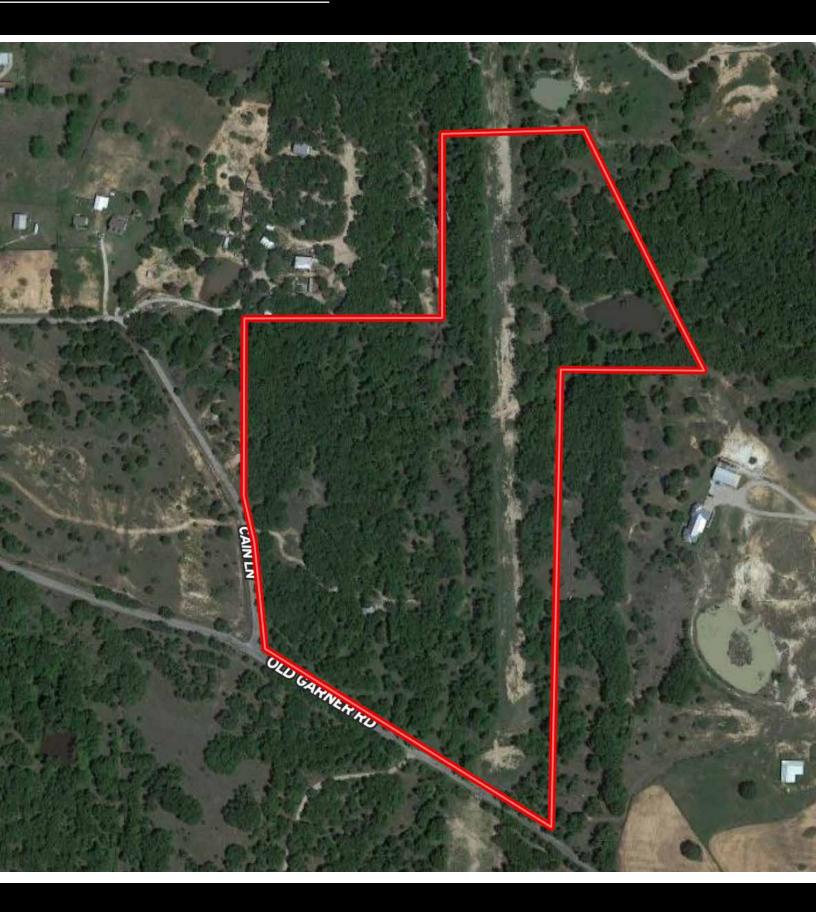

lities  | Electricity Connected, Well |
| Driving Directions | From Weatherford, take Ric Williamson to Old Garner Road. Turn on<br>Cain Lane. Property is on the right. |            |                             |

#### HIGHLIGHTS

• 31.12 ACRES

 $\cdot$  DEER, TURKEY, WILD HOGS FOR HUNTING

· SEASONAL CREEK

• WORKSHOP IS INSULATED W/ELECTRIC

· 30X40 WORKSHOP

 $\cdot$  AG EXEMPT

#### LISTING PRESENTED BY:



STEPHEN REICH 817-597-8884 stephen.reich@williamstrew.com





PROPERTY WEBSITE LINK: stephenreichgroup.com/20008329



PARKER COUNTY OFFICE 400 Shops Boulevard, Ste. 200 Willow Park, TX 76087

FARM & RANCH • RESIDENTIAL • COMMERCIAL-DEVELOPMENT • LAND

### **PROPERTY PHOTOS**













STEPHEN REICH - 817.597.8884





### **PROPERTY PHOTOS**



















## AERIAL MAP







### **CONTOUR LINES & FLOODPLAIN**



STEPHEN REICH - 817.597.8884



WilliamsTrew ☆