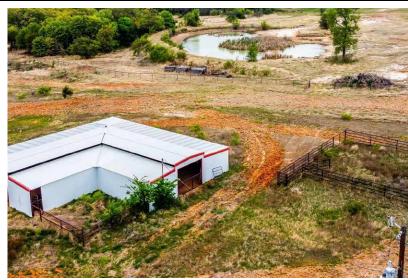

#### DESCRIPTION

Gorgeous 30 plus acres with mature hardwoods, seasonal creek and a 30 X 40 workshop with electricity and concrete floor. This property is conveniently located less than 10 miles from downtown Weatherford and offers the perfect opportunity to build the home of your dreams out in the country and away from the new current developments. Habitat is perfect for all sort of wildlife including, deer, turkey and wild hogs, and you are free to hunt and fish. Workshop is spray foam insulated and is complete with over 2000 gallons of water storage. Don't miss this rare opportunity!

#### HIGHLIGHTS

• 31.12 ACRES

 $\cdot$  DEER, TURKEY, WILD HOGS FOR HUNTING

· SEASONAL CREEK

• WORKSHOP IS INSULATED W/ELECTRIC

· 30X40 WORKSHOP

 $\cdot$  AG EXEMPT

### **PROPERTY PHOTOS**

STEPHEN REICH - 817.597.8884

### **PROPERTY PHOTOS**