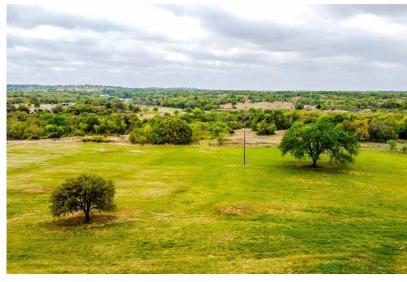

#### DESCRIPTION

Gorgeous 30 plus acres with mature hardwoods, seasonal creek and a 30 X 40 workshop with electricity and concrete floor. This property is conveniently located less than 10 miles from downtown Weatherford and offers the perfect opportunity to build the home of your dreams out in the country and away from the new current developments. Habitat is perfect for all sort of wildlife including, deer, turkey and wild hogs, and you are free to hunt and fish. Workshop is spray foam insulated and is complete with over 2000 gallons of water storage. Don't miss this rare opportunity!

#### HIGHLIGHTS

• 31.12 ACRES

 $\cdot$  DEER, TURKEY, WILD HOGS FOR HUNTING

· SEASONAL CREEK

• WORKSHOP IS INSULATED W/ELECTRIC

· 30X40 WORKSHOP

 $\cdot$  AG EXEMPT

### **PROPERTY PHOTOS**

STEPHEN REICH - 817.597.8884

### **PROPERTY PHOTOS**