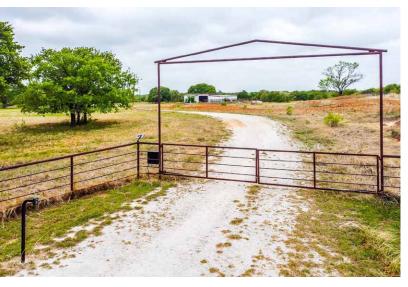

#### DESCRIPTION

Gorgeous 30 plus acres with mature hardwoods, seasonal creek and a 30 X 40 workshop with electricity and concrete floor. This property is conveniently located less than 10 miles from downtown Weatherford and offers the perfect opportunity to build the home of your dreams out in the country and away from the new current developments. Habitat is perfect for all sort of wildlife including, deer, turkey and wild hogs, and you are free to hunt and fish. Workshop is spray foam insulated and is complete with over 2000 gallons of water storage. Don't miss this rare opportunity!

#### HIGHLIGHTS

• 31.12 ACRES

 $\cdot$  DEER, TURKEY, WILD HOGS FOR HUNTING

· SEASONAL CREEK

• WORKSHOP IS INSULATED W/ELECTRIC

· 30X40 WORKSHOP

 $\cdot$  AG EXEMPT

### **PROPERTY PHOTOS**

STEPHEN REICH - 817.597.8884

### **PROPERTY PHOTOS**