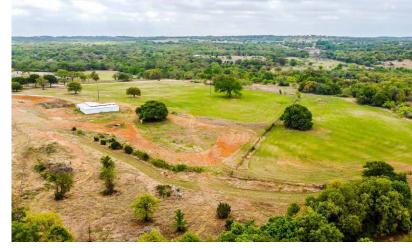

#### DESCRIPTION

Gorgeous 30 plus acres with mature hardwoods, seasonal creek and a 30 X 40 workshop with electricity and concrete floor. This property is conveniently located less than 10 miles from downtown Weatherford and offers the perfect opportunity to build the home of your dreams out in the country and away from the new current developments. Habitat is perfect for all sort of wildlife including, deer, turkey and wild hogs, and you are free to hunt and fish. Workshop is spray foam insulated and is complete with over 2000 gallons of water storage. Don't miss this rare opportunity!

#### HIGHLIGHTS

• 31.12 ACRES

 $\cdot$  DEER, TURKEY, WILD HOGS FOR HUNTING

· SEASONAL CREEK

• WORKSHOP IS INSULATED W/ELECTRIC

· 30X40 WORKSHOP

 $\cdot$  AG EXEMPT

### **PROPERTY PHOTOS**

STEPHEN REICH - 817.597.8884

### **PROPERTY PHOTOS**