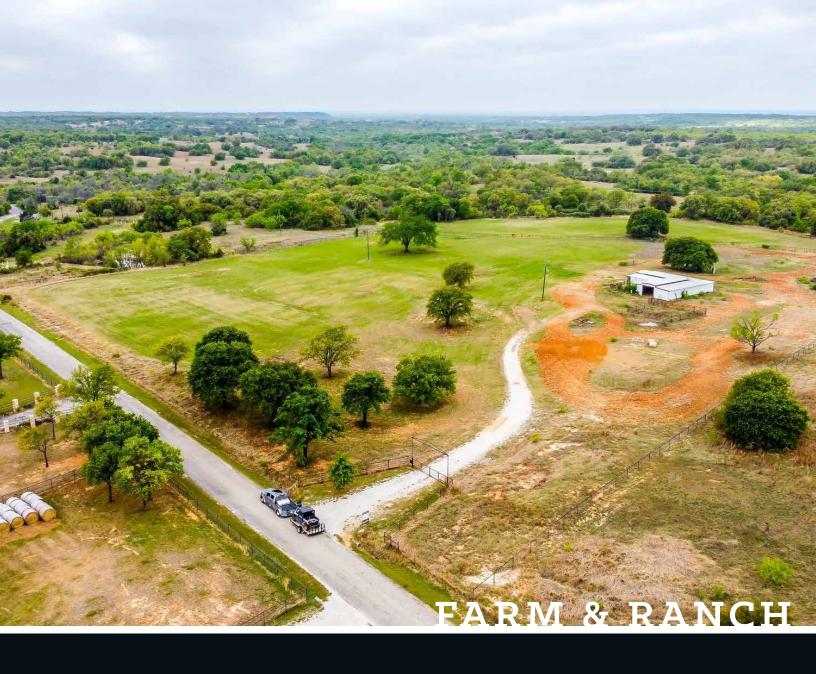

# GORGEOUS 31+ ACRES WITH MATURE HARDWOODS

1978 Cain Lane – Weatherford, TX

A DIVISION OF EBBY HALLIDAY REAL ESTATE, INC.

LISTED BY STEPHEN REICH GROUP OF WILLIAMS TREW REAL ESTATE

#### DESCRIPTION

Gorgeous 30 plus acres with mature hardwoods, seasonal creek and a 30 X 40 workshop with electricity and concrete floor. This property is conveniently located less than 10 miles from downtown Weatherford and offers the perfect opportunity to build the home of your dreams out in the country and away from the new current developments. Habitat is perfect for all sort of wildlife including, deer, turkey and wild hogs, and you are free to hunt and fish. Workshop is spray foam insulated and is complete with over 2000 gallons of water storage. Don't miss this rare opportunity!

#### HIGHLIGHTS

• 31.12 ACRES

 $\cdot$  DEER, TURKEY, WILD HOGS FOR HUNTING

· SEASONAL CREEK

• WORKSHOP IS INSULATED W/ELECTRIC

· 30X40 WORKSHOP

 $\cdot$  AG EXEMPT