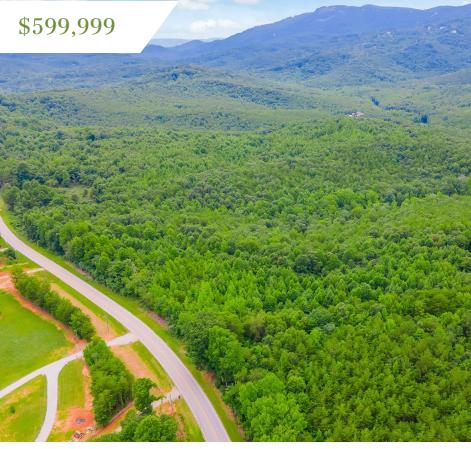

### Land $| \pm 46.93$ Acres

- Greenville County Tax Map #0637.01-01-003.05
- Road Frontage: ±1,150 Linear Feet on Foothill Cherokee Foothills Scenic Highway 11
- Topography: Mountain/Rolling
- Great Visibility of the Blue Ridge Mountains
- Notable Property Features: Exquisite Mountain View | Flowing Creek | Heavily Wooded with Hardwoods & Pines | Open Fields | ±1 Acre Pond
- Zoned for Skyland Elementary | Blue Ridge Middle School | Blue Ridge High School
- Utilities Power, Cable, Internet, Well & Septic
- \*Acreage and Utilities to be verified by buyer or buyer's agent

#### **Property Description**

Cherokee Foothills Scenic Highway 11 is the most picturesque and stunning drive the Upstate has to offer. What if we told you that we have a unique opportunity for you to build the house of your dreams, go in your backyard for all the hunting you could dream of, and head to the Swamp Rabbit Brewery in ±25 minutes, all while being on that Scenic Highway. The Highway 11 Homesite is ±46.93 acres with ±1,150 linear feet of road frontage on Highway 11. Some of the unique features of this private oasis are the ±1-acre pond, two cleared fields for homesite options, a great mixture of hardwoods and pines, and a gorgeous view of the mountains. The wildlife on the property is a hunter's paradise with ample deer and turkey throughout the property. The best thing about the property is you can have the privacy and space away from society, but still have easy access to modern day necessities.