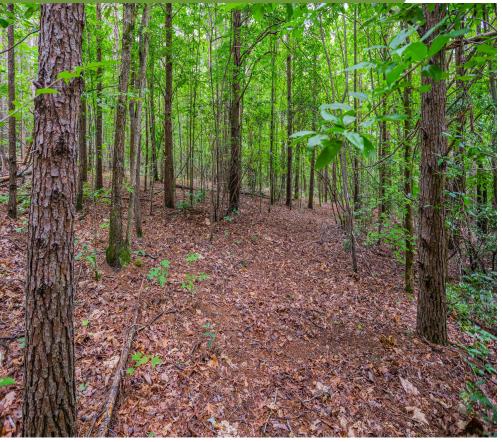

### Land $| \pm 46.93$ Acres

- Greenville County Tax Map #0637.01-01-003.05
- Road Frontage: ±1,150 Linear Feet on Foothill Cherokee Foothills Scenic Highway 11
- Topography: Mountain/Rolling
- Great Visibility of the Blue Ridge Mountains
- Notable Property Features: Exquisite Mountain View | Flowing Creek | Heavily Wooded with Hardwoods & Pines | Open Fields | ±1 Acre Pond
- Zoned for Skyland Elementary | Blue Ridge Middle School | Blue Ridge High School
- Utilities Power, Cable, Internet, Well & Septic
- \*Acreage and Utilities to be verified by buyer or buyer's agent

#### **Property Description**

Cherokee Foothills Scenic Highway 11 is the most picturesque and stunning drive the Upstate has to offer. What if we told you that we have a unique opportunity for you to build the house of your dreams, go in your backyard for all the hunting you could dream of, and head to the Swamp Rabbit Brewery in ±25 minutes, all while being on that Scenic Highway. The Highway 11 Homesite is ±46.93 acres with ±1,150 linear feet of road frontage on Highway 11. Some of the unique features of this private oasis are the ±1-acre pond, two cleared fields for homesite options, a great mixture of hardwoods and pines, and a gorgeous view of the mountains. The wildlife on the property is a hunter's paradise with ample deer and turkey throughout the property. The best thing about the property is you can have the privacy and space away from society, but still have easy access to modern day necessities.