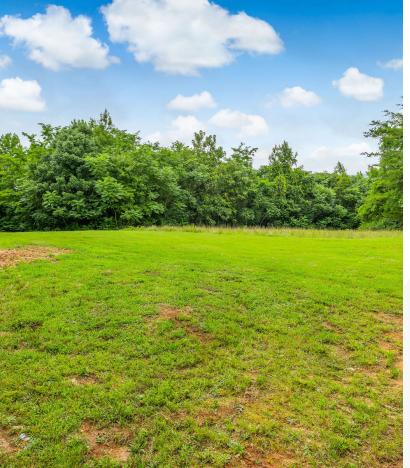

### Land $| \pm 46.93$ Acres

- Greenville County Tax Map #0637.01-01-003.05
- Road Frontage: ±1,150 Linear Feet on Foothill Cherokee Foothills Scenic Highway 11
- Topography: Mountain/Rolling
- Great Visibility of the Blue Ridge Mountains
- Notable Property Features: Exquisite Mountain View | Flowing Creek | Heavily Wooded with Hardwoods & Pines | Open Fields | ±1 Acre Pond
- Zoned for Skyland Elementary | Blue Ridge Middle School | Blue Ridge High School
- Utilities Power, Cable, Internet, Well & Septic
- \*Acreage and Utilities to be verified by buyer or buyer's agent

#### **Property Description**

Cherokee Foothills Scenic Highway 11 is the most picturesque and stunning drive the Upstate has to offer. What if we told you that we have a unique opportunity for you to build the house of your dreams, go in your backyard for all the hunting you could dream of, and head to the Swamp Rabbit Brewery in ±25 minutes, all while being on that Scenic Highway. The Highway 11 Homesite is ±46.93 acres with ±1,150 linear feet of road frontage on Highway 11. Some of the unique features of this private oasis are the ±1-acre pond, two cleared fields for homesite options, a great mixture of hardwoods and pines, and a gorgeous view of the mountains. The wildlife on the property is a hunter's paradise with ample deer and turkey throughout the property. The best thing about the property is you can have the privacy and space away from society, but still have easy access to modern day necessities.