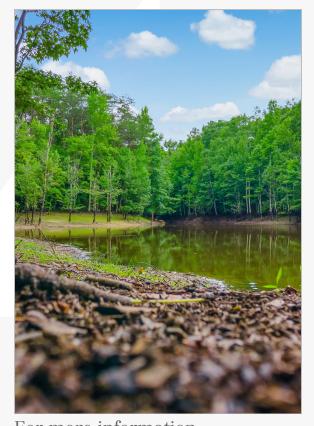

### Land $| \pm 46.93$ Acres

- Greenville County Tax Map #0637.01-01-003.05
- Road Frontage: ±1,150 Linear Feet on Foothill Cherokee Foothills Scenic Highway 11
- Topography: Mountain/Rolling
- Great Visibility of the Blue Ridge Mountains
- Notable Property Features: Exquisite Mountain View | Flowing Creek | Heavily Wooded with Hardwoods & Pines | Open Fields | ±1 Acre Pond
- Zoned for Skyland Elementary | Blue Ridge Middle School | Blue Ridge High School
- Utilities Power, Cable, Internet, Well & Septic
- \*Acreage and Utilities to be verified by buyer or buyer's agent

#### **Property Description**

Cherokee Foothills Scenic Highway 11 is the most picturesque and stunning drive the Upstate has to offer. What if we told you that we have a unique opportunity for you to build the house of your dreams, go in your backyard for all the hunting you could dream of, and head to the Swamp Rabbit Brewery in ±25 minutes, all while being on that Scenic Highway. The Highway 11 Homesite is ±46.93 acres with ±1,150 linear feet of road frontage on Highway 11. Some of the unique features of this private oasis are the ±1-acre pond, two cleared fields for homesite options, a great mixture of hardwoods and pines, and a gorgeous view of the mountains. The wildlife on the property is a hunter's paradise with ample deer and turkey throughout the property. The best thing about the property is you can have the privacy and space away from society, but still have easy access to modern day necessities.