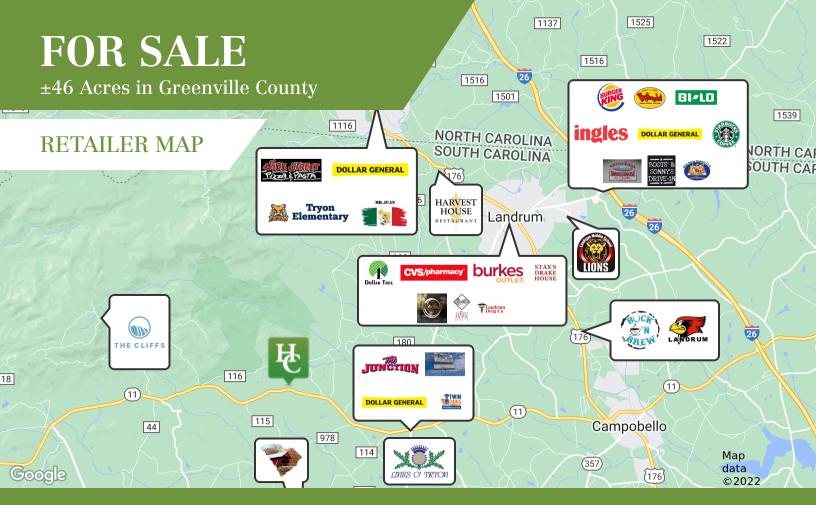

#### **Property Description**

Cherokee Foothills Scenic Highway 11 is the most picturesque and stunning drive the Upstate has to offer. What if we told you that we have a unique opportunity for you to build the house of your dreams, go in your backyard for all the hunting you could dream of, and head to the Swamp Rabbit Brewery in ±25 minutes, all while being on that Scenic Highway. The Highway 11 Homesite is ±46.93 acres with ±1,150 linear feet of road frontage on Highway 11. Some of the unique features of this private oasis are the ±1-acre pond, two cleared fields for homesite options, a great mixture of hardwoods and pines, and a gorgeous view of the mountains. The wildlife on the property is a hunter's paradise with ample deer and turkey throughout the property. The best thing about the property is you can have the privacy and space away from society, but still have easy access to modern day necessities.