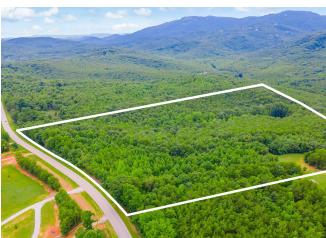

### Land $| \pm 46.93$ Acres

- Greenville County Tax Map #0637.01-01-003.05
- Road Frontage: ±1,150 Linear Feet on Foothill Cherokee Foothills Scenic Highway 11
- Topography: Mountain/Rolling
- Great Visibility of the Blue Ridge Mountains
- Notable Property Features: Exquisite Mountain View | Flowing Creek | Heavily Wooded with Hardwoods & Pines | Open Fields | ±1 Acre Pond
- Zoned for Skyland Elementary | Blue Ridge Middle School | Blue Ridge High School
- Utilities Power, Cable, Internet, Well & Septic
- \*Acreage and Utilities to be verified by buyer or buyer's agent

#### **Property Description**

Cherokee Foothills Scenic Highway 11 is the most picturesque and stunning drive the Upstate has to offer. What if we told you that we have a unique opportunity for you to build the house of your dreams, go in your backyard for all the hunting you could dream of, and head to the Swamp Rabbit Brewery in ±25 minutes, all while being on that Scenic Highway. The Highway 11 Homesite is ±46.93 acres with ±1,150 linear feet of road frontage on Highway 11. Some of the unique features of this private oasis are the ±1-acre pond, two cleared fields for homesite options, a great mixture of hardwoods and pines, and a gorgeous view of the mountains. The wildlife on the property is a hunter's paradise with ample deer and turkey throughout the property. The best thing about the property is you can have the privacy and space away from society, but still have easy access to modern day necessities.