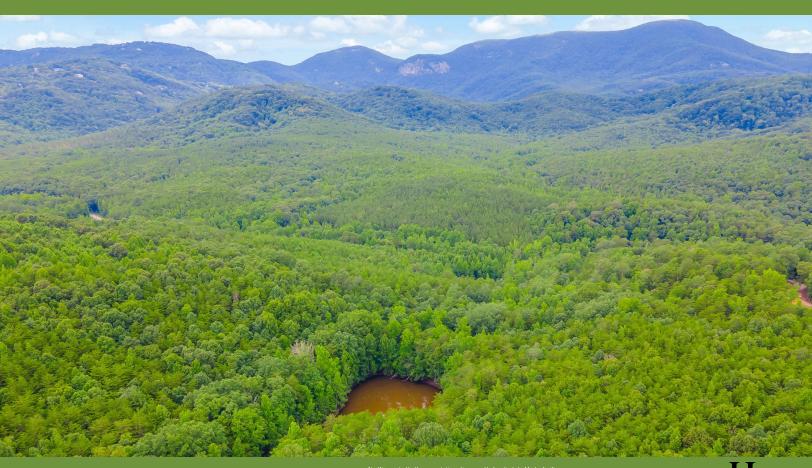

### Land $| \pm 46.93$ Acres

- Greenville County Tax Map #0637.01-01-003.05
- Road Frontage: ±1,150 Linear Feet on Foothill Cherokee Foothills Scenic Highway 11
- Topography: Mountain/Rolling
- Great Visibility of the Blue Ridge Mountains
- Notable Property Features: Exquisite Mountain View | Flowing Creek | Heavily Wooded with Hardwoods & Pines | Open Fields | ±1 Acre Pond
- Zoned for Skyland Elementary | Blue Ridge Middle School | Blue Ridge High School
- Utilities Power, Cable, Internet, Well & Septic
- \*Acreage and Utilities to be verified by buyer or buyer's agent

#### **Property Description**

Cherokee Foothills Scenic Highway 11 is the most picturesque and stunning drive the Upstate has to offer. What if we told you that we have a unique opportunity for you to build the house of your dreams, go in your backyard for all the hunting you could dream of, and head to the Swamp Rabbit Brewery in ±25 minutes, all while being on that Scenic Highway. The Highway 11 Homesite is ±46.93 acres with ±1,150 linear feet of road frontage on Highway 11. Some of the unique features of this private oasis are the ±1-acre pond, two cleared fields for homesite options, a great mixture of hardwoods and pines, and a gorgeous view of the mountains. The wildlife on the property is a hunter's paradise with ample deer and turkey throughout the property. The best thing about the property is you can have the privacy and space away from society, but still have easy access to modern day necessities.