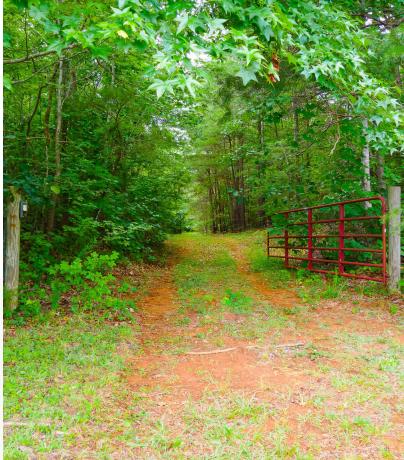

#### **Property Description**

Cherokee Foothills Scenic Highway 11 is the most picturesque and stunning drive the Upstate has to offer. What if we told you that we have a unique opportunity for you to build the house of your dreams, go in your backyard for all the hunting you could dream of, and head to the Swamp Rabbit Brewery in ±25 minutes, all while being on that Scenic Highway. The Highway 11 Homesite is ±46.93 acres with ±1,150 linear feet of road frontage on Highway 11. Some of the unique features of this private oasis are the ±1-acre pond, two cleared fields for homesite options, a great mixture of hardwoods and pines, and a gorgeous view of the mountains. The wildlife on the property is a hunter's paradise with ample deer and turkey throughout the property. The best thing about the property is you can have the privacy and space away from society, but still have easy access to modern day necessities.