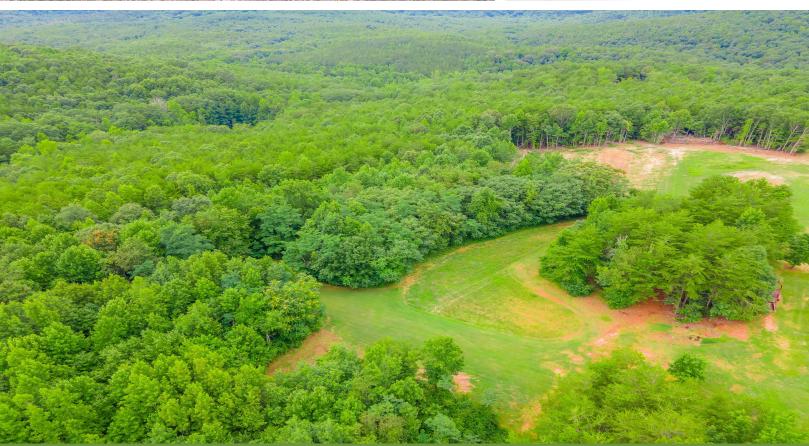

### Land $| \pm 46.93$ Acres

- Greenville County Tax Map #0637.01-01-003.05
- Road Frontage: ±1,150 Linear Feet on Foothill Cherokee Foothills Scenic Highway 11
- Topography: Mountain/Rolling
- Great Visibility of the Blue Ridge Mountains
- Notable Property Features: Exquisite Mountain View | Flowing Creek | Heavily Wooded with Hardwoods & Pines | Open Fields | ±1 Acre Pond
- Zoned for Skyland Elementary | Blue Ridge Middle School | Blue Ridge High School
- Utilities Power, Cable, Internet, Well & Septic
- \*Acreage and Utilities to be verified by buyer or buyer's agent

#### **Property Description**

Cherokee Foothills Scenic Highway 11 is the most picturesque and stunning drive the Upstate has to offer. What if we told you that we have a unique opportunity for you to build the house of your dreams, go in your backyard for all the hunting you could dream of, and head to the Swamp Rabbit Brewery in ±25 minutes, all while being on that Scenic Highway. The Highway 11 Homesite is ±46.93 acres with ±1,150 linear feet of road frontage on Highway 11. Some of the unique features of this private oasis are the ±1-acre pond, two cleared fields for homesite options, a great mixture of hardwoods and pines, and a gorgeous view of the mountains. The wildlife on the property is a hunter's paradise with ample deer and turkey throughout the property. The best thing about the property is you can have the privacy and space away from society, but still have easy access to modern day necessities.