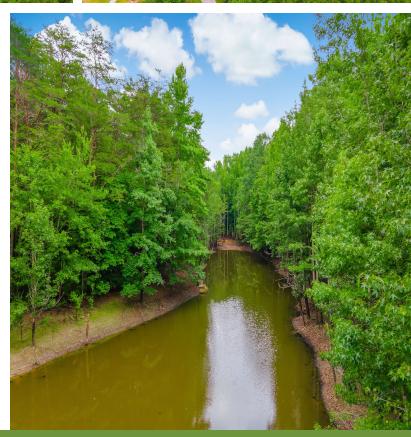

### Land $| \pm 46.93$ Acres

- Greenville County Tax Map #0637.01-01-003.05
- Road Frontage: ±1,150 Linear Feet on Foothill Cherokee Foothills Scenic Highway 11
- Topography: Mountain/Rolling
- Great Visibility of the Blue Ridge Mountains
- Notable Property Features: Exquisite Mountain View | Flowing Creek | Heavily Wooded with Hardwoods & Pines | Open Fields | ±1 Acre Pond
- Zoned for Skyland Elementary | Blue Ridge Middle School | Blue Ridge High School
- Utilities Power, Cable, Internet, Well & Septic
- \*Acreage and Utilities to be verified by buyer or buyer's agent

#### **Property Description**

Cherokee Foothills Scenic Highway 11 is the most picturesque and stunning drive the Upstate has to offer. What if we told you that we have a unique opportunity for you to build the house of your dreams, go in your backyard for all the hunting you could dream of, and head to the Swamp Rabbit Brewery in ±25 minutes, all while being on that Scenic Highway. The Highway 11 Homesite is ±46.93 acres with ±1,150 linear feet of road frontage on Highway 11. Some of the unique features of this private oasis are the ±1-acre pond, two cleared fields for homesite options, a great mixture of hardwoods and pines, and a gorgeous view of the mountains. The wildlife on the property is a hunter's paradise with ample deer and turkey throughout the property. The best thing about the property is you can have the privacy and space away from society, but still have easy access to modern day necessities.