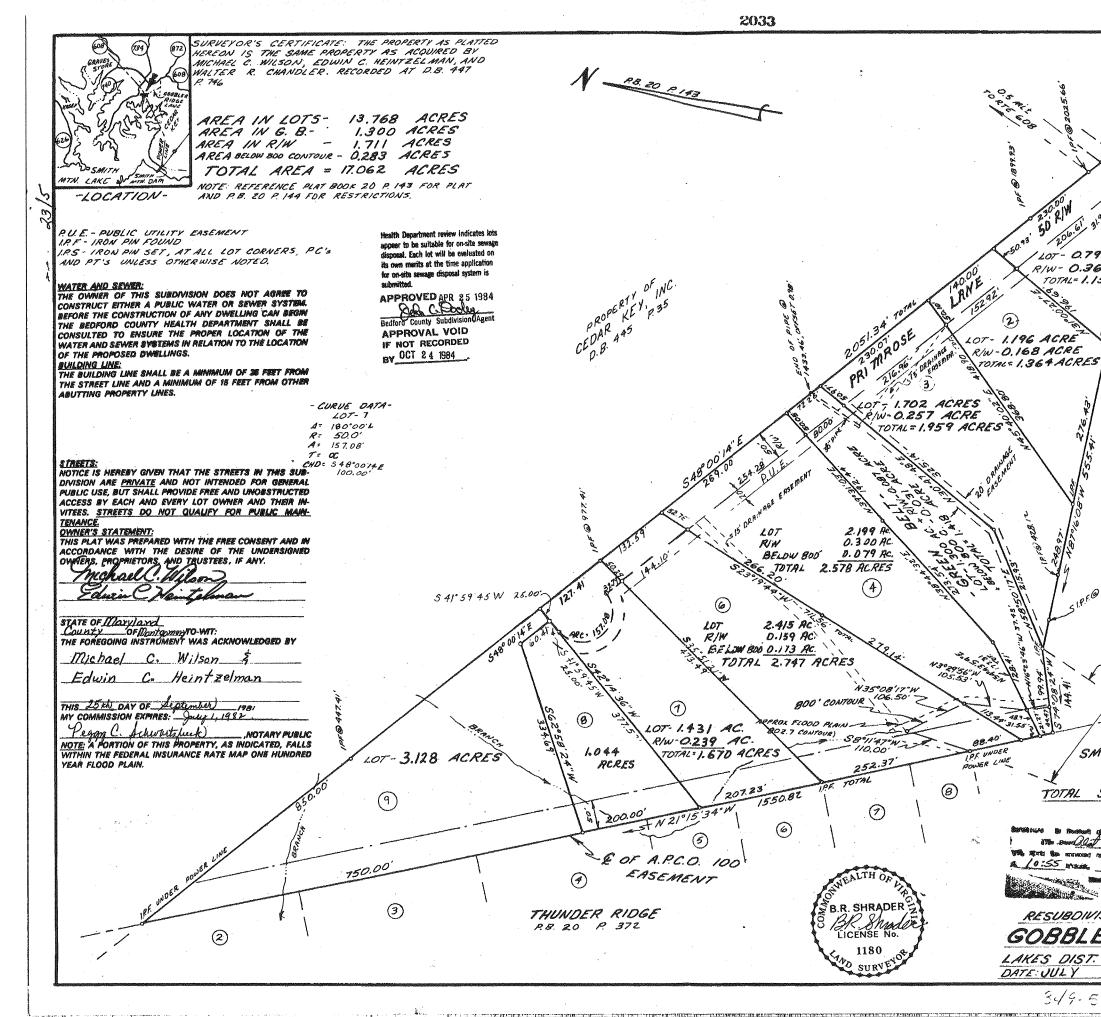

## 17 Acres near Smith Mountain Lake Dam Located on Gobblers Ridge Rd, Huddleston, VA (Bedford Co.)

Looking toward Smith Mountain Dam

- Located in Cedar Key subdivision
- Contains 9 lots but selling as a whole
- Dock in place and registered with AEP
- Just 3 miles from Mitchell's Point Marina
- Zoned AP Agricultural Preserve
- · Beautiful level to rolling land with nice access to lake
- Approx. 1.5 acres of open land clear to the lake
- Gravel road through property
- Road frontage on Gobblers Ridge Ln
- Association fee of \$200 per lot per year includes road maintenance
- Adjoins the Bourassa State Forest which is not open to the public providing plenty of additional privacy
- Great for spot for your new home, cabins/VRBO development, weekend getaway, recreation, or equestrian waterfront property.
- RARE find in Smith Mountain Lake

11:

17 Acres

Dock>

Bourassa State Forest (no public access)

Gobler 2100 LT

DETAILS, COMPLETE TERMS, PHOTOS, & MORE AT

www.TRFAuctions.com

23/5  $(\mathbf{I})$ 107- 0.791 ACRES R/W- 0.362 ACRES TOTAL= 1.153 AC. P.F.@ 505.22 SMITH MTN. LAKE TOTAL SUBDIVIDED AREA: 17.061 ALRES far alle ate 10:55 mars A M (Martin J ALA RESUBOIVISION OF TRACT-8 GOBBLERS RIDGE SUBD. LAKES DIST. BEDFORD CO. VA. SCALE: 1"=100' DATE: JULY 13, 1981 349-5-114