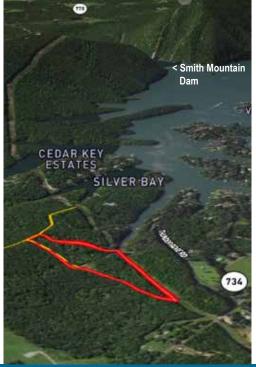

11:

17 Acres

Dock>

Bourassa State Forest (no public access)

Gobler 2100 LT

DETAILS, COMPLETE TERMS, PHOTOS, & MORE AT

www.TRFAuctions.com

23/5  $(\mathbf{I})$ 107- 0.791 ACRES R/W- 0.362 ACRES TOTAL= 1.153 AC. P.F.@ 505.22 SMITH MTN. LAKE TOTAL SUBDIVIDED AREA: 17.061 ALRES far alle ate 10:55 mars A M (Martin J ALA RESUBOIVISION OF TRACT-8 GOBBLERS RIDGE SUBD. LAKES DIST. BEDFORD CO. VA. SCALE: 1"=100' DATE: JULY 13, 1981 349-5-114