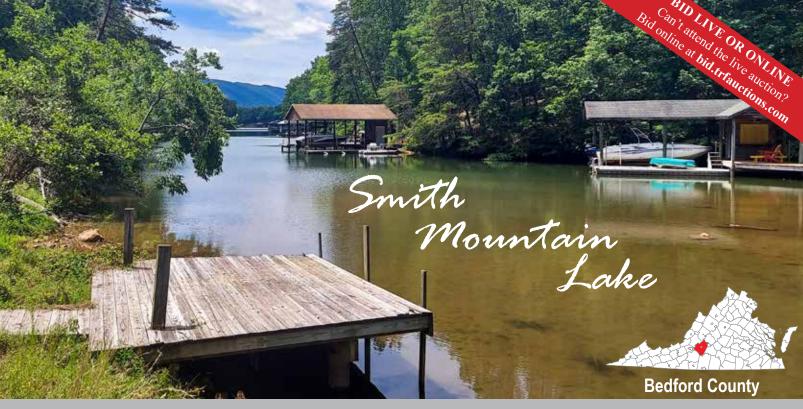

## 17 Acres near Smith Mountain Lake Dam Located on Gobblers Ridge Rd, Huddleston, VA (Bedford Co.)

Looking toward Smith Mountain Dam

- Located in Cedar Key subdivision
- Contains 9 lots but selling as a whole
- Dock in place and registered with AEP
- Just 3 miles from Mitchell's Point Marina
- Zoned AP Agricultural Preserve
- · Beautiful level to rolling land with nice access to lake
- Approx. 1.5 acres of open land clear to the lake
- Gravel road through property
- Road frontage on Gobblers Ridge Ln
- Association fee of \$200 per lot per year includes road maintenance
- Adjoins the Bourassa State Forest which is not open to the public providing plenty of additional privacy
- Great for spot for your new home, cabins/VRBO development, weekend getaway, recreation, or equestrian waterfront property.
- RARE find in Smith Mountain Lake