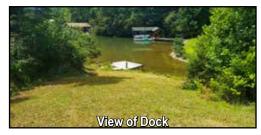

## 17 Acres near Smith Mountain Lake Dam Located on Gobblers Ridge Rd, Huddleston, VA (Bedford Co.)

Looking toward Smith Mountain Dam

- Located in Cedar Key subdivision
- Contains 9 lots but selling as a whole
- Dock in place and registered with AEP
- Just 3 miles from Mitchell's Point Marina
- Zoned AP Agricultural Preserve
- · Beautiful level to rolling land with nice access to lake
- Approx. 1.5 acres of open land clear to the lake
- Gravel road through property
- Road frontage on Gobblers Ridge Ln
- Association fee of \$200 per lot per year includes road maintenance
- Adjoins the Bourassa State Forest which is not open to the public providing plenty of additional privacy
- Great for spot for your new home, cabins/VRBO development, weekend getaway, recreation, or equestrian waterfront property.
- RARE find in Smith Mountain Lake