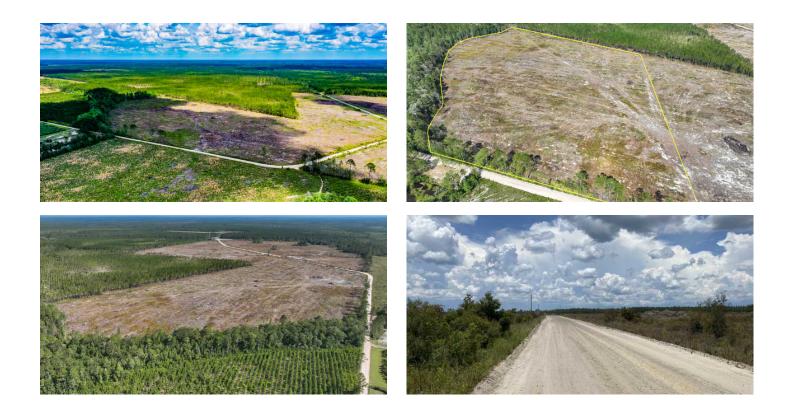

**Description:** Country living at its best! This 26-acre tract is nestled in Brantley County - approximately 30 miles from I-95 Exit 29. Perfect place to build your dream home! This tract would be a great converted to a pasture for the horse lover. You may want to plant pines and in a few years, you'd have a secluded and private homestead or ranch. On the North side of the property is a nice wooded hardwood drain for the wildlife. Great fishing on the Satilla River is 5 minutes away and 3 miles to downtown Nahunta. Super close to the coast and the beaches of the Golden Isles and a little over an hour from Jacksonville, Florida. For more information, call Ryker Carter today at 912-294-0335.Directions: From Brunswick Exit 29 - take US 84 West toward Nahunta for 27 miles, turn right on Pembers Rd/Creek 90 0.4 miles on your right