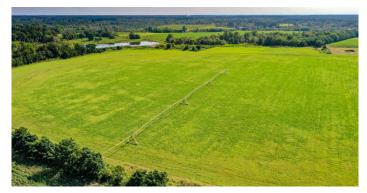

## 80 Acres of Serenity!

**Description:** 80 Acres of Serenity is a great piece of property for a country homestead overlooking the pond. You will have plenty of room to roam and enjoy the wildlife. County road frontage makes this a good build site for your dream home. Imagine the views off your back porch watching beautiful sunrises and sunsets. It has power and a nice pasture for horse lovers. Hunt deer and turkey right on your own property. This rare find tract is quiet, secluded, and unrestricted. The location is less than 5 minutes from Bristol and within 20 minutes of Alma, Blackshear, Surrency, and Screven, GA.