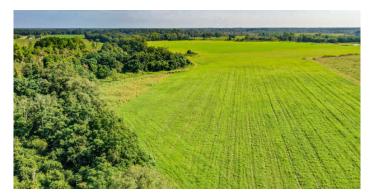

## 80 Acres of Serenity!

**Description:** 80 Acres of Serenity is a great piece of property for a country homestead overlooking the pond. You will have plenty of room to roam and enjoy the wildlife. County road frontage makes this a good build site for your dream home. Imagine the views off your back porch watching beautiful sunrises and sunsets. It has power and a nice pasture for horse lovers. Hunt deer and turkey right on your own property. This rare find tract is quiet, secluded, and unrestricted. The location is less than 5 minutes from Bristol and within 20 minutes of Alma, Blackshear, Surrency, and Screven, GA.