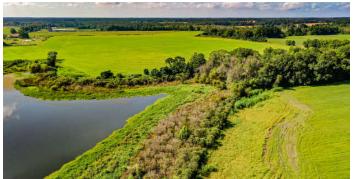

## 80 Acres of Serenity!

**Description:** 80 Acres of Serenity is a great piece of property for a country homestead overlooking the pond. You will have plenty of room to roam and enjoy the wildlife. County road frontage makes this a good build site for your dream home. Imagine the views off your back porch watching beautiful sunrises and sunsets. It has power and a nice pasture for horse lovers. Hunt deer and turkey right on your own property. This rare find tract is quiet, secluded, and unrestricted. The location is less than 5 minutes from Bristol and within 20 minutes of Alma, Blackshear, Surrency, and Screven, GA.