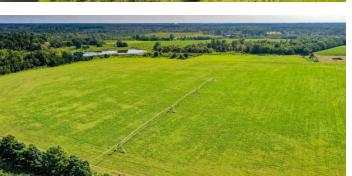

## 80 Acres of Serenity!

**Description:** 80 Acres of Serenity is a great piece of property for a country homestead overlooking the pond. You will have plenty of room to roam and enjoy the wildlife. County road frontage makes this a good build site for your dream home. Imagine the views off your back porch watching beautiful sunrises and sunsets. It has power and a nice pasture for horse lovers. Hunt deer and turkey right on your own property. This rare find tract is quiet, secluded, and unrestricted. The location is less than 5 minutes from Bristol and within 20 minutes of Alma, Blackshear, Surrency, and Screven, GA.