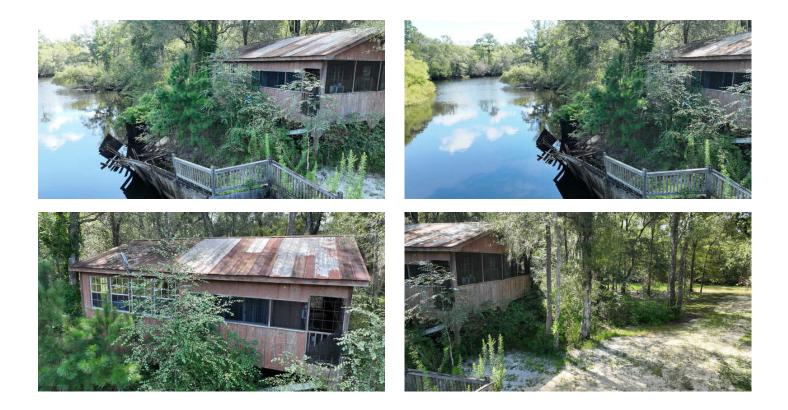

## Garter Group REAL ESTATE

**Description:** Rustic cabin on the Satilla river comes with some of the best fishing in South Georgia. Enjoy nature and everything the great outdoors has to offer! The rustic cabin needs some tender loving care (TLC). Imagine updating the cabin to look and feel the way you want. Showcase your prize fish on the wall from one of your many fishing outings out your backdoor. Need more room? Inquiry about the adjoining lot available. This cabin get-away is perfect for any outdoor enthusiast. Enjoy nature at its best, on the river!Located off Hwy 301 and Rayborn Rd and a quick commute to Hortense, Patterson in Brantley County.