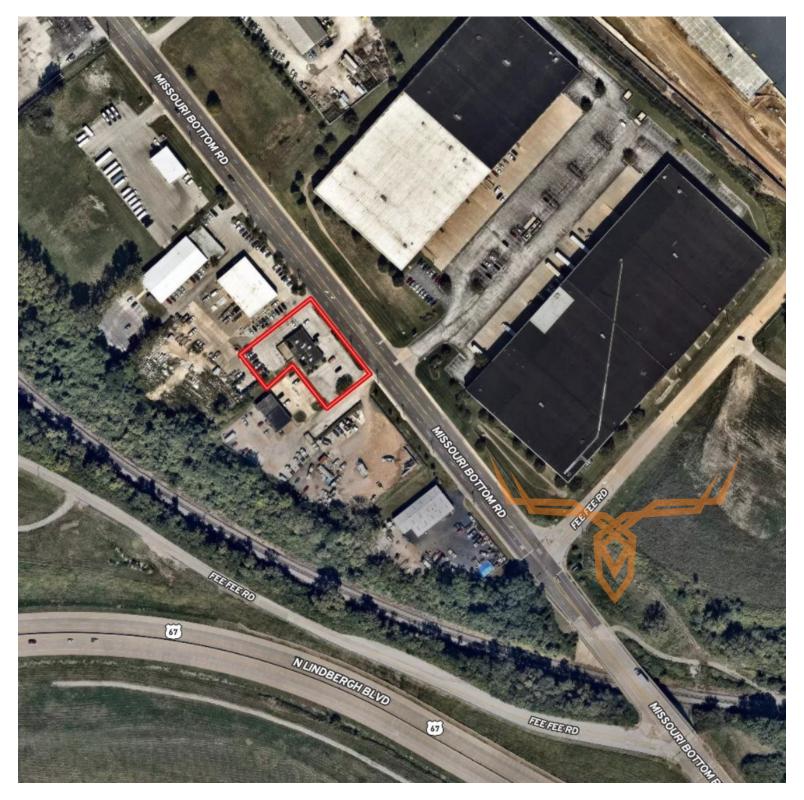

## PRICE IMPROVED

**PROPERTY ADDRESS:** 11750 Missouri Bottom Road Hazelwood, MO 63042

#### PROPERTY HIGHLIGHTS:

- Easy access to Highways 70, 370 & Lindbergh Blvd.
- 2 story commercial building for sale
- 179 ft of road frontage

#### **PROPERTY DESCRIPTION:**

Great Office & industrial location. Easy access to Highway 370, 70, and Lindbergh Blvd. Two-story building with 4,106 on each level. The upper level is currently leased with a NNN lease at \$4,500 a month. The lower level has three separate entrances that can be used as separate offices/tenants. This property can be used as a commercial or industrial space.