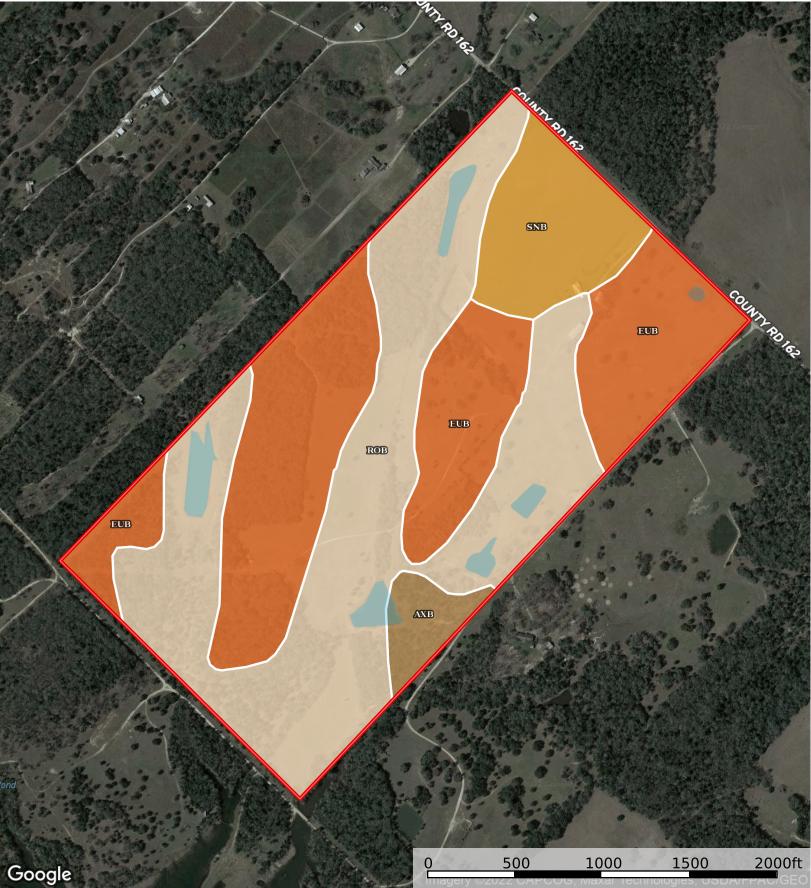

## |D Boundary 164.76 ac

| SOIL CODE | SOIL DESCRIPTION                                | ACRES         | %     | CPI | NCCPI | CAP  |
|-----------|-------------------------------------------------|---------------|-------|-----|-------|------|
| RoB       | Robco-Tanglewood complex, 1 to 5 percent slopes | 78.38         | 47.57 | 0   | 49    | 3e   |
| EuB       | Eufaula loamy fine sand, 1 to 3 percent slopes  | 64.86         | 39.36 | 0   | 37    | 4s   |
| SnB       | Silstid loamy fine sand, 1 to 5 percent slopes  | 16.39         | 9.95  | 0   | 42    | 3e   |
| AxB       | Axtell fine sandy loam, 1 to 4 percent slopes   | 5.13          | 3.11  | 0   | 38    | 3e   |
| TOTALS    |                                                 | 164.7<br>8(*) | 100%  | -   | 43.23 | 3.39 |