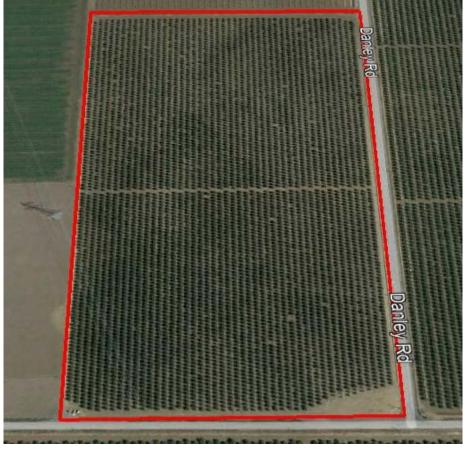

**PROPERTY MAP** 

### **LOCATION**

On the northwest corner of the Freshwater Road and Danley Road intersection, five miles west of Williams, Colusa County, California.