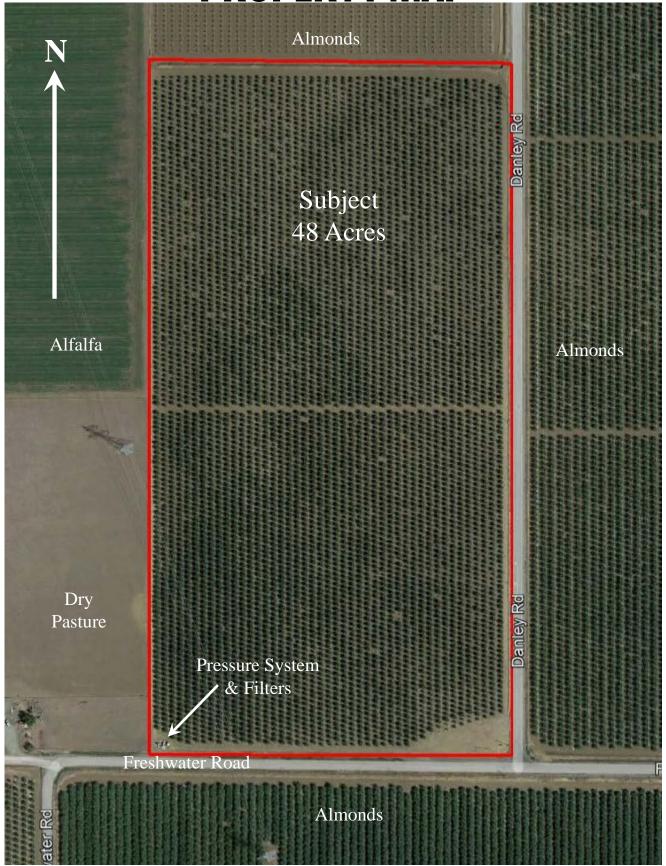

**PROPERTY MAP** 

### **LOCATION**

On the northwest corner of the Freshwater Road and Danley Road intersection, five miles west of Williams, Colusa County, California.