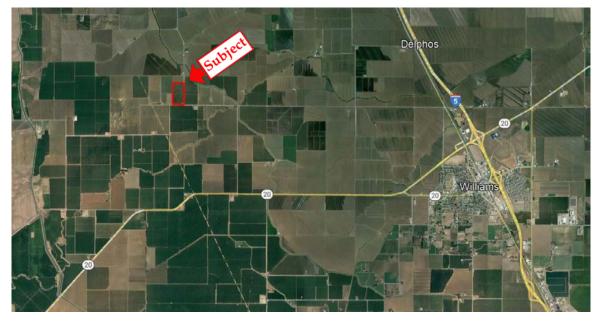

### **AREA MAP**

\*\* The information contained herein has been supplied by the owners and sources we deem reliable. While we have no reason to doubt its accuracy, we do not guarantee it. The property is offered subject to prior sale, change in price, or withdrawal from the market without prior notice.

### **LOCATION**

On the northwest corner of the Freshwater Road and Danley Road intersection, five miles west of Williams, Colusa County, California.