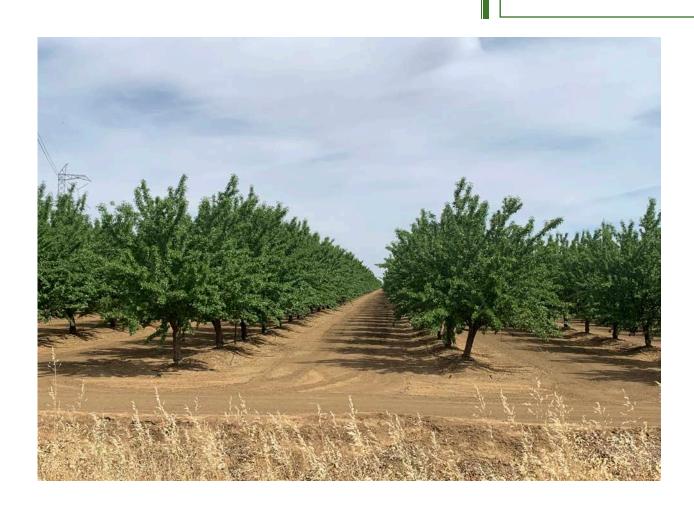

### **ORCHARD**

Independence on Lovell rootstock. Planted 2016 on 14x22 spacing (141 TPA).

### **DESCRIPTION**

48 Acre almond orchard west of Williams. Orchard planted in 2016 to Independence on Lovell rootstock with a spacing of 14x22 (141 trees per acre). Irrigation is from Westside Water District and application is by dual drip lines. Soils are all Class II types and the property is level to grade. This orchard is productive with a full life ahead for the new owner. Property contains two parcels and would make a desirable home site for those seeking a pristine rural setting.