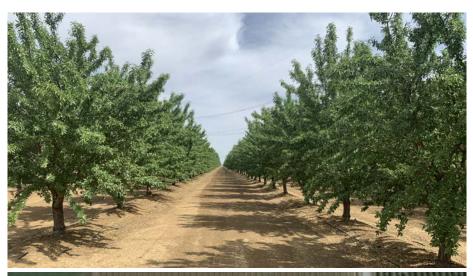

### **ORCHARD**

Independence on Lovell rootstock. Planted 2016 on 14x22 spacing (141 TPA).

### **DESCRIPTION**

48 Acre almond orchard west of Williams. Orchard planted in 2016 to Independence on Lovell rootstock with a spacing of 14x22 (141 trees per acre). Irrigation is from Westside Water District and application is by dual drip lines. Soils are all Class II types and the property is level to grade. This orchard is productive with a full life ahead for the new owner. Property contains two parcels and would make a desirable home site for those seeking a pristine rural setting.