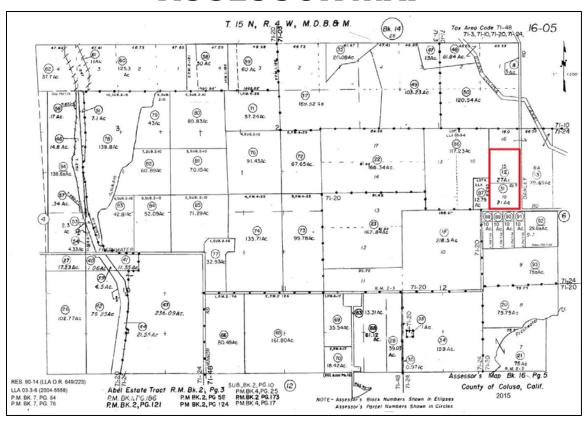

home site for those seeking a pristine rural setting.

### **LOCATION**

On the northwest corner of the Freshwater Road and Danley Road intersection, five miles west of Williams, Colusa County, California.

#### **ASSESSOR PARCEL NUMBER**

016-050-012 016-050-031



#### **CLINT JEWETT**

BROKERAGE & APPRAISAL

BROKER ASSOCIATE DRE License No. 01789662 642 5th Street, No. 8 Colusa, CA 95932 (530) 945-5519

clint@landmba.org

Broker: Peter F. Brennan, Inc. DRE License No. 01944663



## **SOIL MAP**





LAND MANAGEMENT BROKERAGE & APPRAISAL

Clint Jewett 530) 945-5519 clint@landmba.org

| Soils                    | % of Ac. |
|--------------------------|----------|
| (102) Capay clay loam    | 97%      |
| (144) Hillgate clay loam | 3%       |



**PROPERTY MAP** 



### **ASSESSOR MAP**



### **AREA MAP**



\*\* The information contained herein has been supplied by the owners and sources we deem reliable. While we have no reason to doubt its accuracy, we do not guarantee it. The property is offered subject to prior sale, change in price, or withdrawal from the market without prior notice.