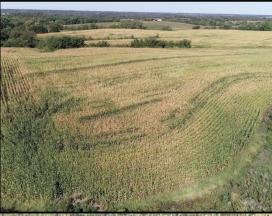

**Comments:** Presenting the Sullivan Liberty 30 farm. This property offers highly tillable acres and blacktop frontage. Located right on highway TT, northwest of Milan and South of Harris, and in a strong area with good access to marketing facilities. The seller would like to rent the farm back for two to three years allowing for a possible locked in ROI. With the ability to lock in a return or to farm it yourself, this nice laying, short 80 is a must see! The seller has three other tracks for sale as well. Give Listing Agent, Brennan Kester, a call at 515-450-6030 for additional information!