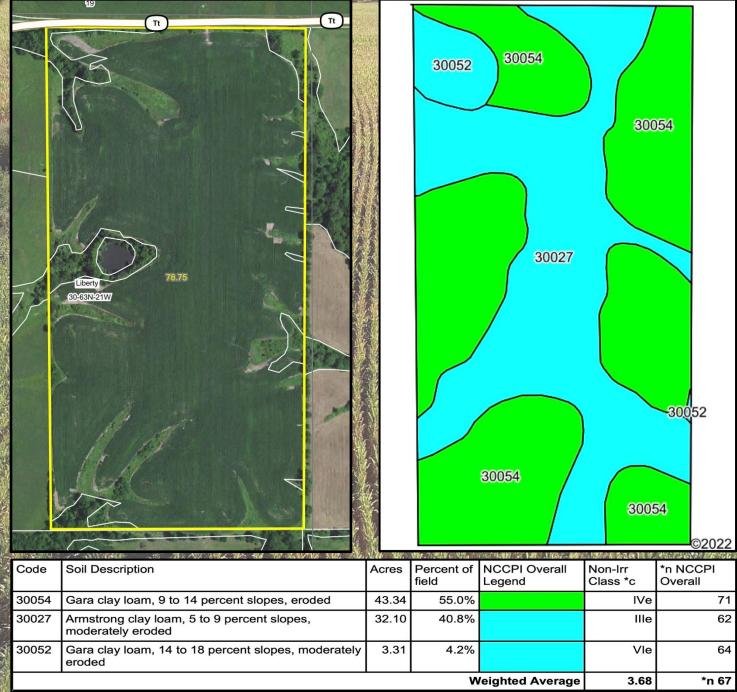

Asking Price: \$471,240.00 Town: Harris County: Sullivan State: MO Taxes: \$141.51 Annually (Sullivan County Treasurer) Terms: Cash, Payable at Closing Land Use: FSA shows 79.11 farmland acres, with 72.59 effective tillable acres in row crop. (Sullivan County FSA) Possession: At Closing FSA Description: No data. (Sullivan County FSA) NCCPI Rating: 67 (Surety Maps)

**Comments:** Presenting the Sullivan Liberty 30 farm. This property offers highly tillable acres and blacktop frontage. Located right on highway TT, northwest of Milan and South of Harris, and in a strong area with good access to marketing facilities. The seller would like to rent the farm back for two to three years allowing for a possible locked in ROI. With the ability to lock in a return or to farm it yourself, this nice laying, short 80 is a must see! The seller has three other tracks for sale as well. Give Listing Agent, Brennan Kester, a call at 515-450-6030 for additional information!