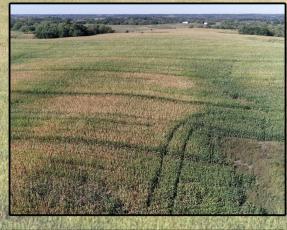

**Comments:** Presenting the Sullivan Liberty 30 farm. This property offers highly tillable acres and blacktop frontage. Located right on highway TT, northwest of Milan and South of Harris, and in a strong area with good access to marketing facilities. The seller would like to rent the farm back for two to three years allowing for a possible locked in ROI. With the ability to lock in a return or to farm it yourself, this nice laying, short 80 is a must see! The seller has three other tracks for sale as well. Give Listing Agent, Brennan Kester, a call at 515-450-6030 for additional information!