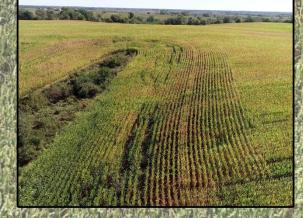

**Comments:** Presenting the Sullivan Liberty 30 farm. This property offers highly tillable acres and blacktop frontage. Located right on highway TT, northwest of Milan and South of Harris, and in a strong area with good access to marketing facilities. The seller would like to rent the farm back for two to three years allowing for a possible locked in ROI. With the ability to lock in a return or to farm it yourself, this nice laying, short 80 is a must see! The seller has three other tracks for sale as well. Give Listing Agent, Brennan Kester, a call at 515-450-6030 for additional information!