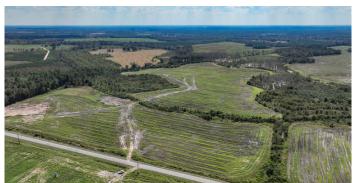

## **Damascus Farm**

**Description:** This beautiful Damascus farm is located in Bacon County, GA. It is an operational diary farm. The facility can handle up to 1,000 cows. It has approximately 1,000 frees stall beds, 2 freestall shelters, 1 feed lane, commodity shelter, milk barn, and much more. Pivots and risers are located throughout the farm. Over 250+/-acres of cultivated fields and 125+/-acres of pastures with fencing. Several large and small ponds are located around the farm. Calf housing is located on the northern side of the property. This property would be a great conversion to more cultivated land or a diversified farm with cattle and cultivation. Great opportunity for a blueberry farmer. Blueberry and Timberland plantations adjoin this property. Some of the woodland hills and hardwood drains have exceptional wildlife for any outdoor enthusiast.