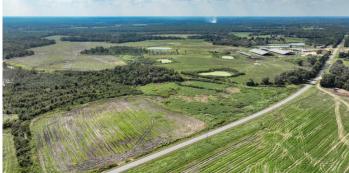

## **Damascus Farm**

**Description:** This beautiful Damascus farm is located in Bacon County, GA. It is an operational diary farm. The facility can handle up to 1,000 cows. It has approximately 1,000 frees stall beds, 2 freestall shelters, 1 feed lane, commodity shelter, milk barn, and much more. Pivots and risers are located throughout the farm. Over 250+/-acres of cultivated fields and 125+/-acres of pastures with fencing. Several large and small ponds are located around the farm. Calf housing is located on the northern side of the property. This property would be a great conversion to more cultivated land or a diversified farm with cattle and cultivation. Great opportunity for a blueberry farmer. Blueberry and Timberland plantations adjoin this property. Some of the woodland hills and hardwood drains have exceptional wildlife for any outdoor enthusiast.