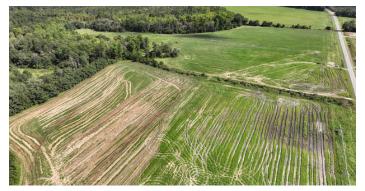

## **Damascus Farm**

**Description:** This beautiful Damascus farm is located in Bacon County, GA. It is an operational diary farm. The facility can handle up to 1,000 cows. It has approximately 1,000 frees stall beds, 2 freestall shelters, 1 feed lane, commodity shelter, milk barn, and much more. Pivots and risers are located throughout the farm. Over 250+/-acres of cultivated fields and 125+/-acres of pastures with fencing. Several large and small ponds are located around the farm. Calf housing is located on the northern side of the property. This property would be a great conversion to more cultivated land or a diversified farm with cattle and cultivation. Great opportunity for a blueberry farmer. Blueberry and Timberland plantations adjoin this property. Some of the woodland hills and hardwood drains have exceptional wildlife for any outdoor enthusiast.