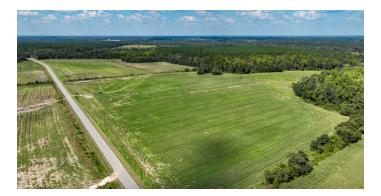

## **Damascus Farm**

**Description:** This beautiful Damascus farm is located in Bacon County, GA. It is an operational diary farm. The facility can handle up to 1,000 cows. It has approximately 1,000 frees stall beds, 2 freestall shelters, 1 feed lane, commodity shelter, milk barn, and much more. Pivots and risers are located throughout the farm. Over 250+/-acres of cultivated fields and 125+/-acres of pastures with fencing. Several large and small ponds are located around the farm. Calf housing is located on the northern side of the property. This property would be a great conversion to more cultivated land or a diversified farm with cattle and cultivation. Great opportunity for a blueberry farmer. Blueberry and Timberland plantations adjoin this property. Some of the woodland hills and hardwood drains have exceptional wildlife for any outdoor enthusiast.