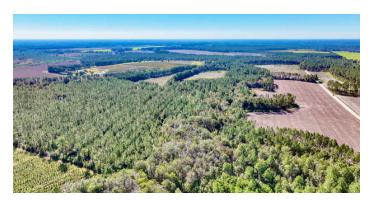

## 98 Acre Country Paradise in Jeff Davis / Bacon Co, GA

**Description:** The 98-acre mini farm is located on T M Mims Road in Jeff Davis, GA. Just down the road from the Bacon County line. The property consists of merchantable pine timber and cultivated property. Great deer and turkey hunting on this property. Several nice pond locations make this a unique property with tons of potential. I can just see a nice cabin or home sitting in this tract overlooking a pond. Give me a call today.