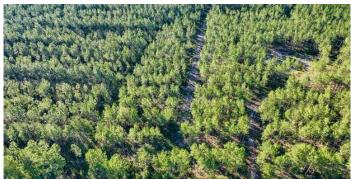

## 98 Acre Country Paradise in Jeff Davis / Bacon Co, GA

**Description:** The 98-acre mini farm is located on T M Mims Road in Jeff Davis, GA. Just down the road from the Bacon County line. The property consists of merchantable pine timber and cultivated property. Great deer and turkey hunting on this property. Several nice pond locations make this a unique property with tons of potential. I can just see a nice cabin or home sitting in this tract overlooking a pond. Give me a call today.