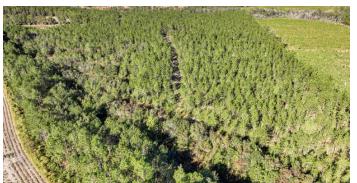

## 98 Acre Country Paradise in Jeff Davis / Bacon Co, GA

**Description:** The 98-acre mini farm is located on T M Mims Road in Jeff Davis, GA. Just down the road from the Bacon County line. The property consists of merchantable pine timber and cultivated property. Great deer and turkey hunting on this property. Several nice pond locations make this a unique property with tons of potential. I can just see a nice cabin or home sitting in this tract overlooking a pond. Give me a call today.