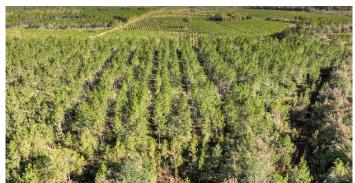

## 98 Acre Country Paradise in Jeff Davis / Bacon Co, GA

**Description:** The 98-acre mini farm is located on T M Mims Road in Jeff Davis, GA. Just down the road from the Bacon County line. The property consists of merchantable pine timber and cultivated property. Great deer and turkey hunting on this property. Several nice pond locations make this a unique property with tons of potential. I can just see a nice cabin or home sitting in this tract overlooking a pond. Give me a call today.