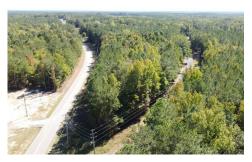

### **Grover Wilson Road & Dinkins** Place Road, Blythewood, SC

Fairfield County, SC

Come home to the great outdoors! Several turn-key lots are perfect for your new home! Perk tests and surveys are already complete for a speedy closing! These flat, wooded lots are located in a quiet, rural setting between Ridgeway and Blythewood. No HOA! Each lot has a minimum square footage to build of 1400sf, no mobiles/no mods/no barndominiums - restricted to stick-built construction.