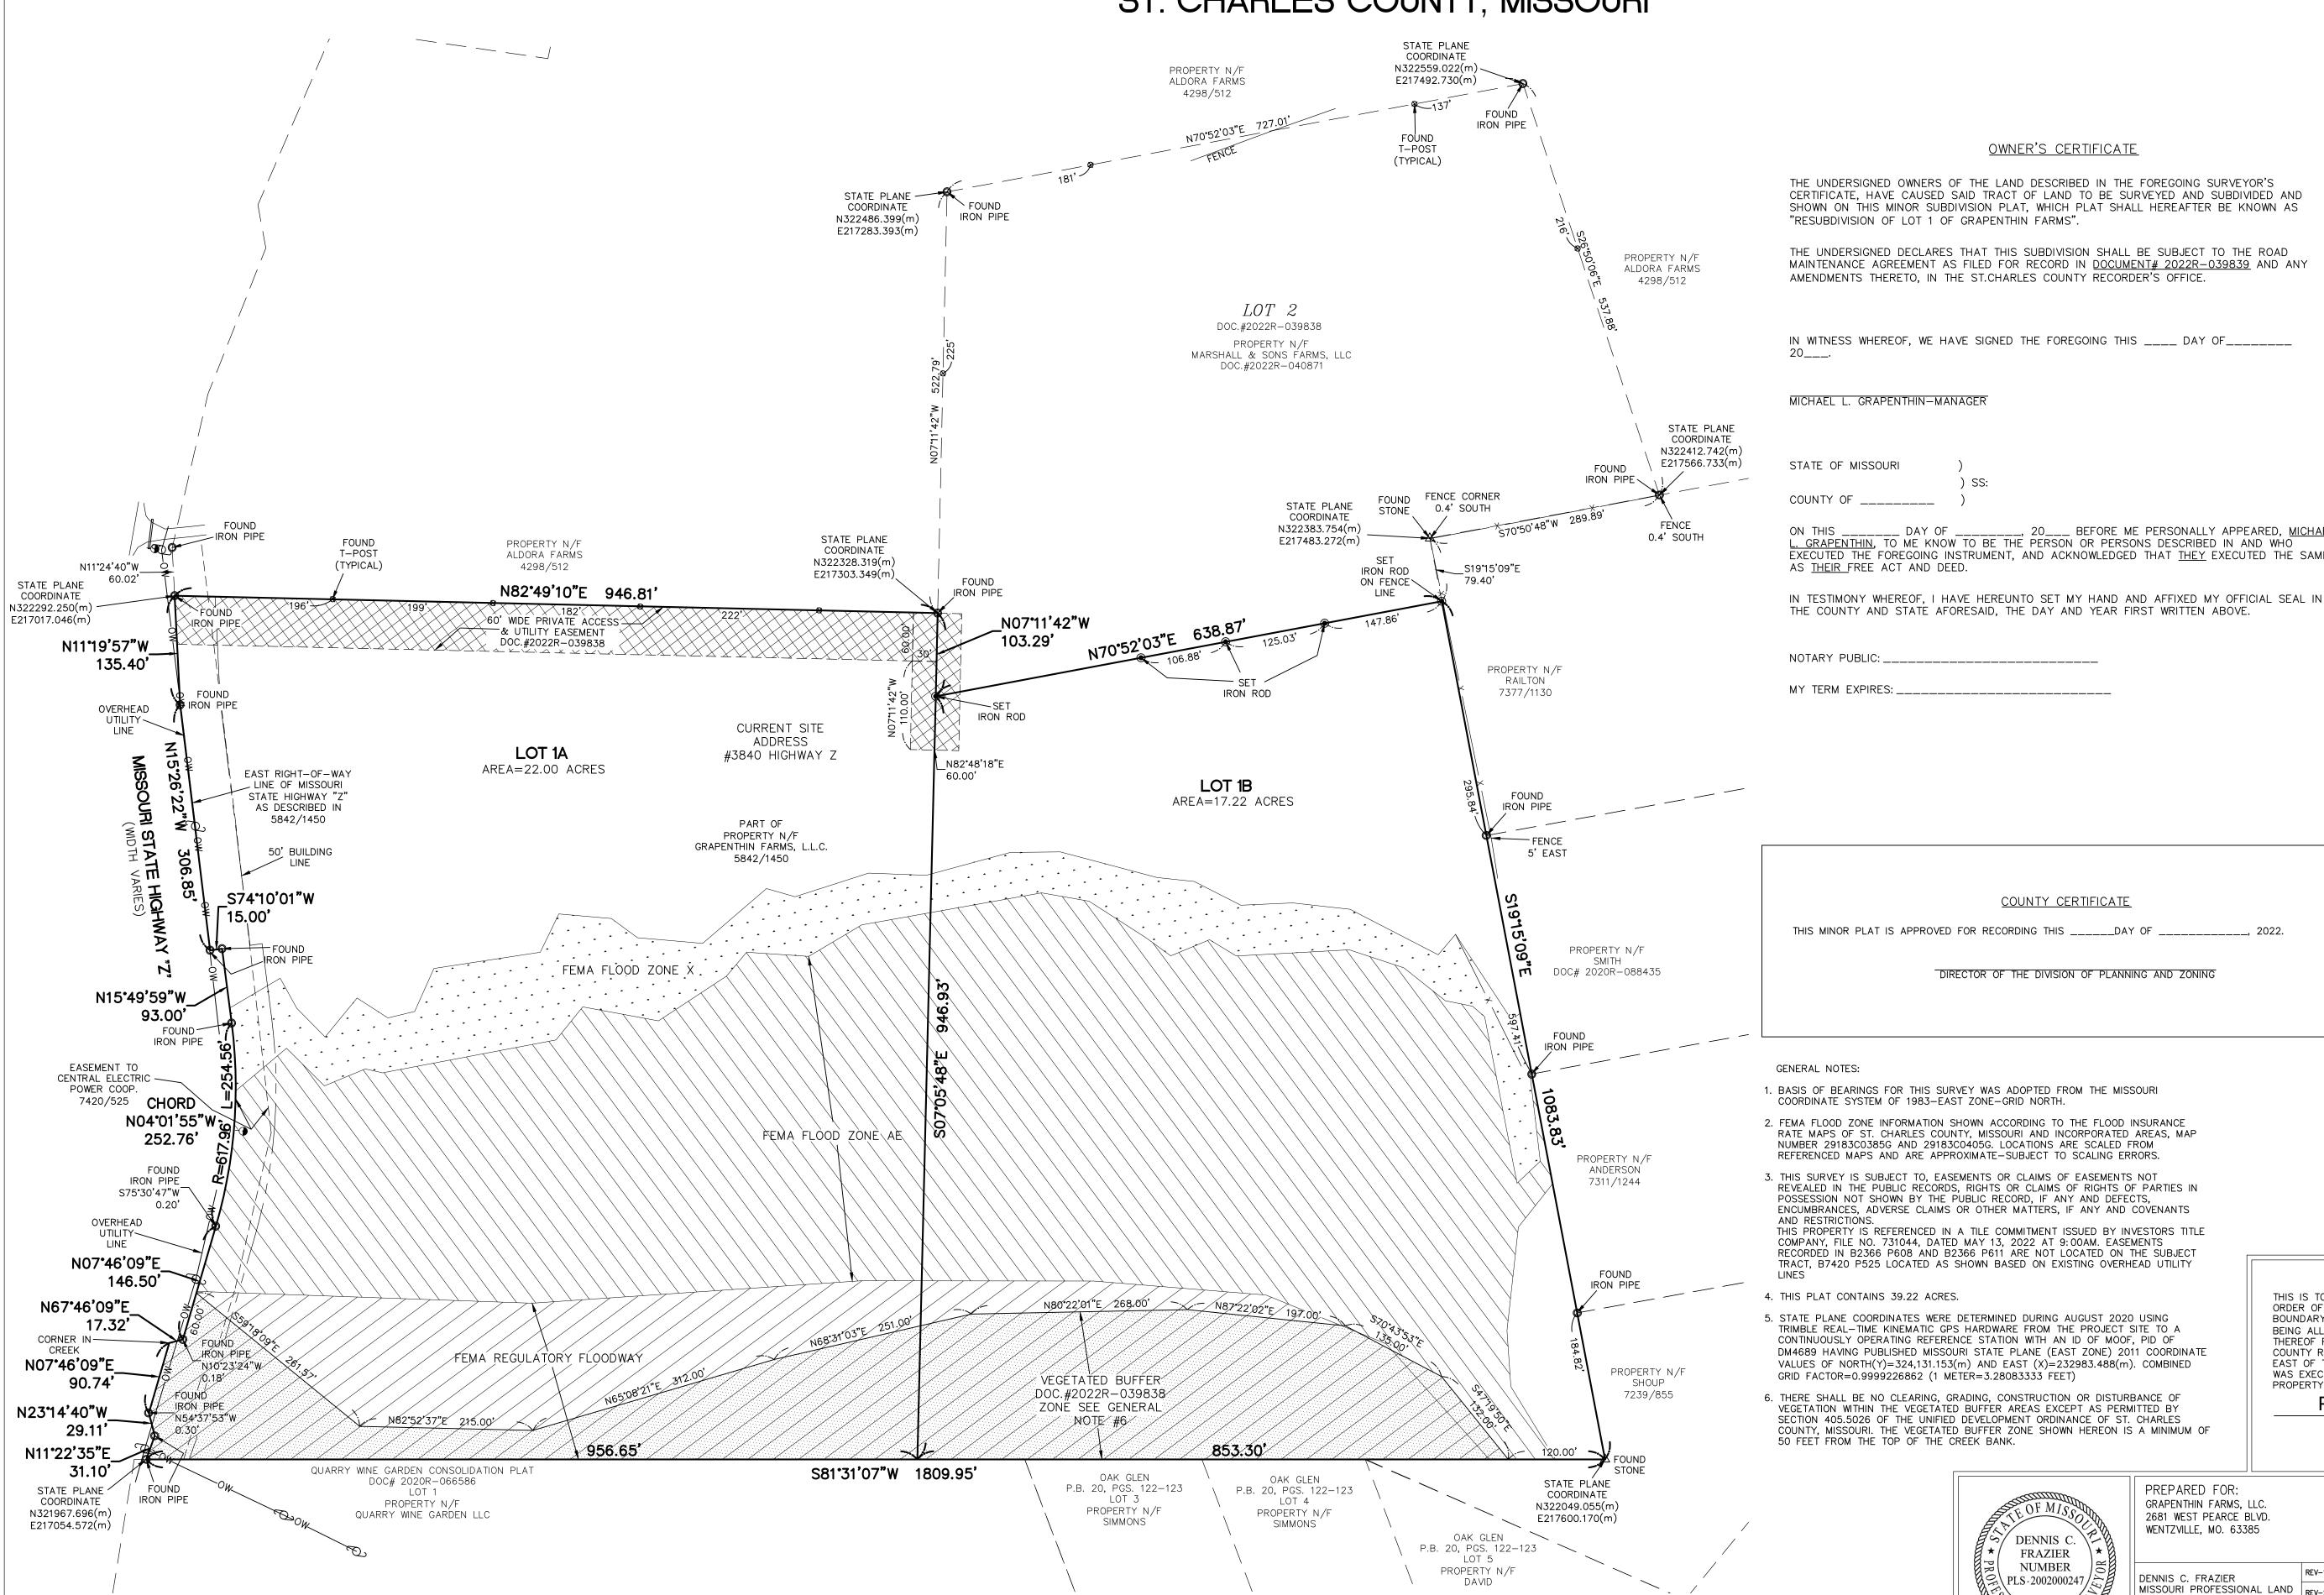

## RESUBDIVISION OF LOT 1 OF GRAPENTHIN FARMS A TRACT OF LAND BEING ALL OF LOT 1 OF "GRAPENTHIN FARMS"-DOC.#2022R-039838, WITHIN U.S. SURVEY 738, TOWNSHIP 46 NORTH, RANGE 1 EAST OF THE FIFTH PRINCIPAL MERIDIAN, ST. CHARLES COUNTY, MISSOURI

OWNER'S CERTIFICATE

THE UNDERSIGNED OWNERS OF THE LAND DESCRIBED IN THE FOREGOING SURVEYOR'S CERTIFICATE, HAVE CAUSED SAID TRACT OF LAND TO BE SURVEYED AND SUBDIVIDED AND SHOWN ON THIS MINOR SUBDIVISION PLAT, WHICH PLAT SHALL HEREAFTER BE KNOWN AS

THE UNDERSIGNED DECLARES THAT THIS SUBDIVISION SHALL BE SUBJECT TO THE ROAD MAINTENANCE AGREEMENT AS FILED FOR RECORD IN DOCUMENT# 2022R-039839 AND ANY AMENDMENTS THERETO, IN THE ST.CHARLES COUNTY RECORDER'S OFFICE.

IN WITNESS WHEREOF, WE HAVE SIGNED THE FOREGOING THIS \_\_\_\_ DAY OF\_\_\_\_\_

) SS:

\_, 20\_\_\_\_ BEFORE ME PERSONALLY APPEARED, <u>MICHAEL</u> GRAPENTHIN, TO ME KNOW TO BE THE PERSON OR PERSONS DESCRIBED IN AND WHO EXECUTED THE FOREGOING INSTRUMENT, AND ACKNOWLEDGED THAT THEY EXECUTED THE SAME

COUNTY CERTIFICATE

THIS MINOR PLAT IS APPROVED FOR RECORDING THIS \_\_\_\_\_DAY OF \_\_\_\_\_, 2022.

DIRECTOR OF THE DIVISION OF PLANNING AND ZONING

1. BASIS OF BEARINGS FOR THIS SURVEY WAS ADOPTED FROM THE MISSOURI

2. FEMA FLOOD ZONE INFORMATION SHOWN ACCORDING TO THE FLOOD INSURANCE RATE MAPS OF ST. CHARLES COUNTY, MISSOURI AND INCORPORATED AREAS, MAP NUMBER 29183C0385G AND 29183C0405G. LOCATIONS ARE SCALED FROM REFERENCED MAPS AND ARE APPROXIMATE-SUBJECT TO SCALING ERRORS.

REVEALED IN THE PUBLIC RECORDS, RIGHTS OR CLAIMS OF RIGHTS OF PARTIES IN POSSESSION NOT SHOWN BY THE PUBLIC RECORD, IF ANY AND DEFECTS, ENCUMBRANCES, ADVERSE CLAIMS OR OTHER MATTERS, IF ANY AND COVENANTS

THIS PROPERTY IS REFERENCED IN A TILE COMMITMENT ISSUED BY INVESTORS TITLE COMPANY, FILE NO. 731044, DATED MAY 13, 2022 AT 9:00AM. EASEMENTS RECORDED IN B2366 P608 AND B2366 P611 ARE NOT LOCATED ON THE SUBJECT TRACT, B7420 P525 LOCATED AS SHOWN BASED ON EXISTING OVERHEAD UTILITY

5. STATE PLANE COORDINATES WERE DETERMINED DURING AUGUST 2020 USING TRIMBLE REAL-TIME KINEMATIC GPS HARDWARE FROM THE PROJECT SITE TO A CONTINUOUSLY OPERATING REFERENCE STATION WITH AN ID OF MOOF, PID OF DM4689 HAVING PUBLISHED MISSOURI STATE PLANE (EAST ZONE) 2011 COORDINATE VALUES OF NORTH(Y)=324,131.153(m) AND EAST (X)=232983.488(m). COMBINED

6. THERE SHALL BE NO CLEARING, GRADING, CONSTRUCTION OR DISTURBANCE OF VEGETATION WITHIN THE VEGETATED BUFFER AREAS EXCEPT AS PERMITTED BY SECTION 405.5026 OF THE UNIFIED DEVELOPMENT ORDINANCE OF ST. CHARLES COUNTY, MISSOURI. THE VEGETATED BUFFER ZONE SHOWN HEREON IS A MINIMUM OF

SCALE : 1'' = 100'200 50' 100'

SURVEYOR'S CERTIFICATE

THIS IS TO CERTIFY THAT WE HAVE, DURING THE MONTH OF SEPTEMBER 2022, BY THE ORDER OF MICHAEL GRAPENTHIN AND GRAPENTHIN FARMS, LLC. EXECUTED A PROPERTY BOUNDARY SURVEY AND PREPARED A MINOR SUBDIVISION PLAT ON A TRACT OF LAND BEING ALL OF LOT 1 OF "GRAPENTHIN FARMS", A SUBDIVISION ACCORDING TO THE PLAT THEREOF RECORDED IN DOCUMENT NUMBER 2022R-039838 OF THE ST. CHARLES COUNTY RECORDS, AND BEING WITHIN U.S. SURVEY 738, TOWNSHIP 46 NORTH, RANGE 1 EAST OF THE FIFTH PRINCIPAL MERIDIAN, ST. CHARLES COUNTY, MISSOURI. THIS SURVEY WAS EXECUTED IN ACCORDANCE WITH THE CURRENT MISSOURI STANDARDS FOR PROPERTY BOUNDARY SURVEYS FOR URBAN PROPERTY.

## PRELIMINARY NOT FOR RECORDING

DENNIS C. FRAZIER FRAZIER LAND SURVEYING SERVICES, INC. MISSOURI PROFESSIONAL LAND SURVEYOR #2002000247 CORP.# 2008003911

| DENNIS C.<br>* DENNIS C.<br>* FRAZIER<br>NUMBER<br>PLS-2002000247 | PREPARED FOR:<br>GRAPENTHIN FARMS, LLC.<br>2681 WEST PEARCE BLVD.<br>WENTZVILLE, MO. 63385                                               |                                      | DATE: 09/26/22<br>SCALE: 1"=100'<br>PROJECT NO:<br>22-7606<br>FILE NAME:<br>22-7606.DWG | MINOR SUBDIVISION                                                                                                                            |                  |
|-------------------------------------------------------------------|------------------------------------------------------------------------------------------------------------------------------------------|--------------------------------------|-----------------------------------------------------------------------------------------|----------------------------------------------------------------------------------------------------------------------------------------------|------------------|
|                                                                   | DENNIS C. FRAZIER<br>MISSOURI PROFESSIONAL LAND<br>SURVEYOR #2002000247<br>FRAZIER LAND SURVEYING<br>SERVICES, INC.<br>CORP.# 2008003911 | REV-1:<br>REV-2:<br>REV-3:<br>REV-4: |                                                                                         | FRAZIER LAND SURVEYING SERVICES, INC.<br>116 E. PEARCE BLVD., P.O. BOX 65<br>WENTZVILLE, MO. 63385<br>PHONE:636-332-0610<br>FAX:636-332-0710 | 1 OF 1<br>Sheet: |