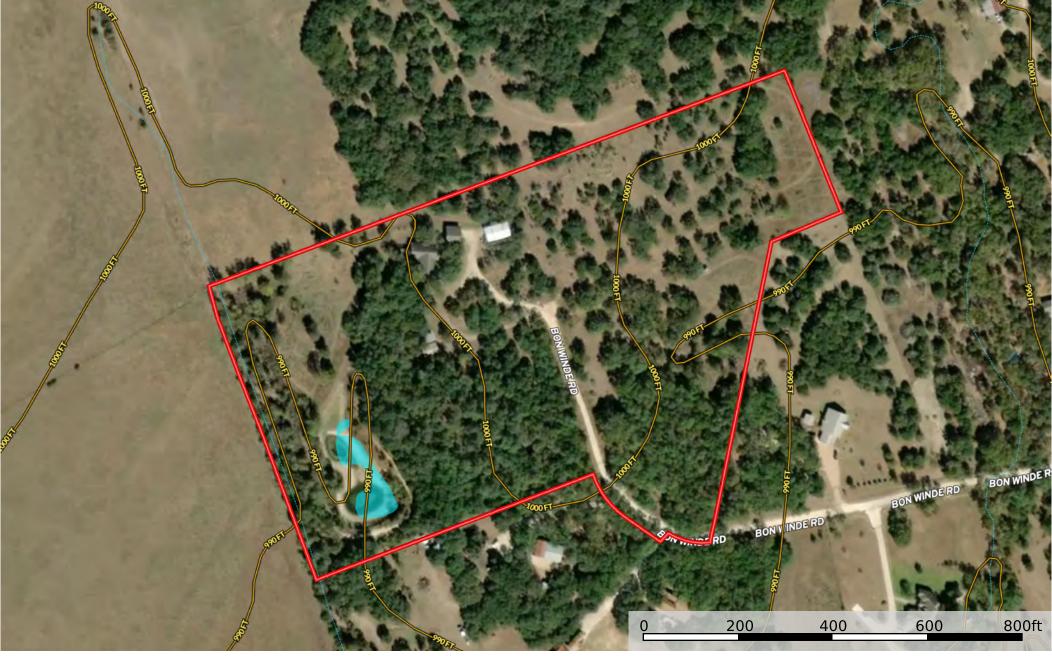

### GracieLand - 355 Bon Winde Rd, Georgetown, TX, 78633

Williamson County, Texas, 18.53 AC +/-

Water Body

## GracieLand - 355 Bon Winde Rd, Georgetown, TX, 78633 -

Williamson County, Texas, 18.53 AC +/-

#### GracieLand - 355 Bon Winde Rd, Georgetown, TX, 78633

Williamson County, Texas, 18.53 AC +/-

Grand