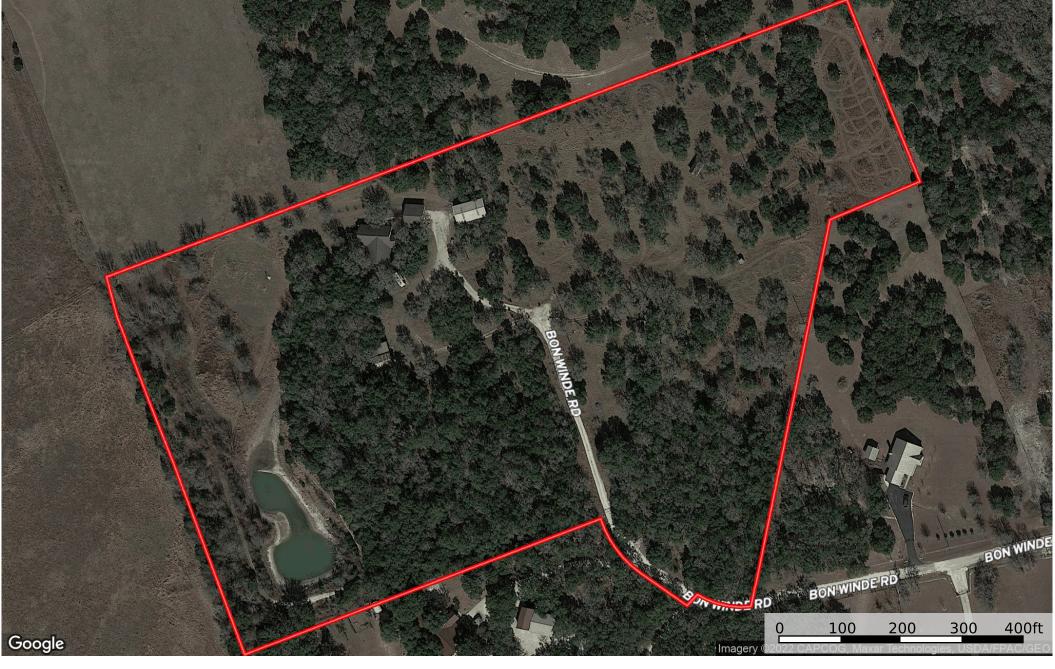

# **Gracieland**

355 Bon Winde Rd, Georgetown, TX 17 Acres \$2,285,000

**SECLUDED** 

**DESIRABLE LOCATION** 

**WILDLIFF** 

Gracieland is a small outdoor recreational/residential paradise close to town! These 17 acres have everything you need for a near-urban but relaxing lifestyle-privacy, easy access, wildlife, a fishing pond, and more!

It is difficult to describe the amount of diversity on this property. Oaks, elms, hackberries, juniper, and mesquite are scattered throughout the property, which is open in some areas and heavily wooded in others. White-tailed deer and wild turkey frequent the property, and exotics like axis, sika, and red deer are seen regularly. The current owners harvest all the wild game they need just steps from the house. The fishing pond was designed with bass in mind and has topological structure as well as trees and other debris added.

There is a 4-bed, 2.5-bath, 2,530 sq ft house built in 1992, which the owners currently use on the weekends. Water is provided by the City of Georgetown, PEC electric, and septic which has been maintained. There is also a 1,665 sq ft metal barn / workshop that is in good condition and an RV pad with a 30amp hookup.