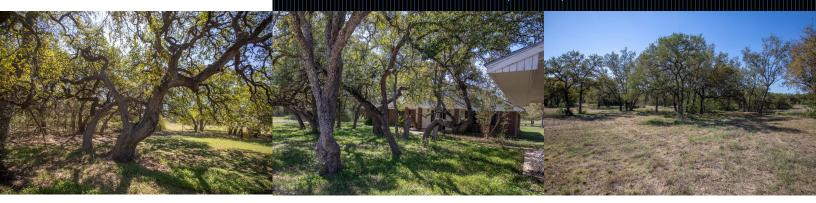

It is difficult to describe the amount of diversity on this property. Oaks, elms, hackberries, juniper, and mesquite are scattered throughout the property, which is open in some areas and heavily wooded in others. White-tailed deer and wild turkey frequent the property, and exotics like axis, sika, and red deer are seen regularly. The current owners harvest all the wild game they need just steps from the house. The fishing pond was designed with bass in mind and has topological structure as well as trees and other debris added.