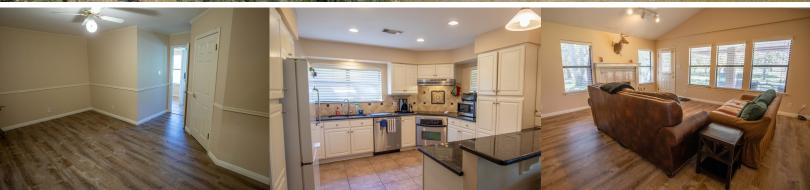

There is a 4-bed, 2.5-bath, 2,530 sq ft house built in 1992, which the owners currently use on the weekends. Water is provided by the City of Georgetown, PEC electric, and septic which has been maintained. There is also a 1,665 sq ft metal barn / workshop that is in good condition and an RV pad with a 30amp hookup.