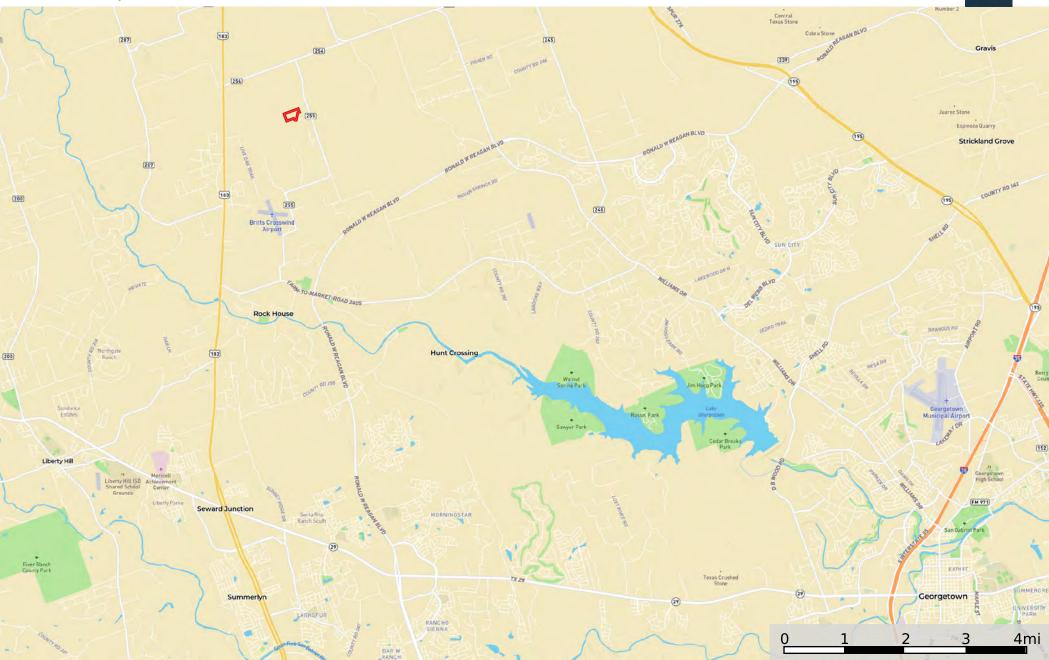

#### **LOCATION**

Williamson County, Florence ISD

20 minutes north of Leander/Cedar Park, 30 minutes northwest of Georgetown, 45 minutes to Austin-Bergstrom international Airport.

#### **DIRECTIONS**

From Leander, take 183A North to CR 254/255, the property is only 3 minutes off of 183A.

Copyright 2022 Grand Land Realty, LLC
The material contained in this document is based in part upon information furnished to Grand Land Realty, LLC. by sources deemed to be reliable. The information is believed to be accurate in all material respects, but no representation or warranty, expressed, or implied, as to list accuracy or completeness is made by any party. Recipients should conduct their own investigation and analysis of the information described herein.