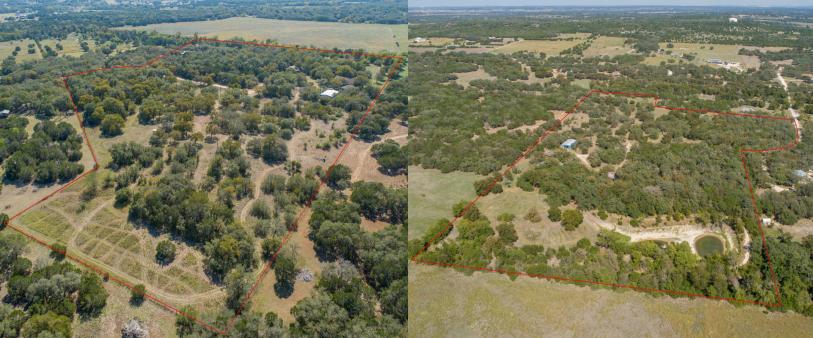

It is difficult to describe the amount of diversity on this property. Oaks, elms, hackberries, juniper, and mesquite are scattered throughout the property, which is open in some areas and heavily wooded in others. White-tailed deer and wild turkey frequent the property, and exotics like axis, sika, and red deer are seen regularly. The current owners harvest all the wild game they need just steps from the house. The fishing pond was designed with bass in mind and has topological structure as well as trees and other debris added.

Craig Bowen

Partner- Broker Associate

craig@grandlandco.com

(512) 571-4305

Williamson County, Texas, 18.53 AC +/-

### GracieLand - 355 Bon Winde Rd, Georgetown, TX, 78633

Williamson County, Texas, 18.53 AC +/-

Water Body