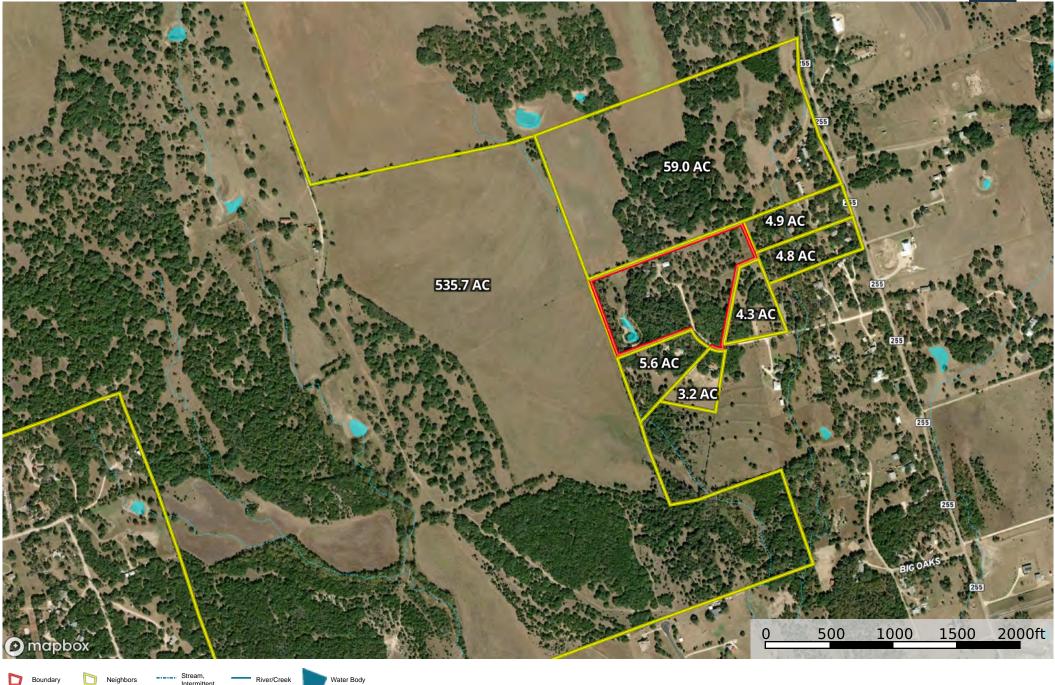

Craig Bowen

Partner- Broker Associate

craig@grandlandco.com

(512) 571-4305

Williamson County, Texas, 18.53 AC +/-

## GracieLand - 355 Bon Winde Rd, Georgetown, TX, 78633 -

Williamson County, Texas, 18.53 AC +/-

#### GracieLand - 355 Bon Winde Rd, Georgetown, TX, 78633

Williamson County, Texas, 18.53 AC +/-

Grand