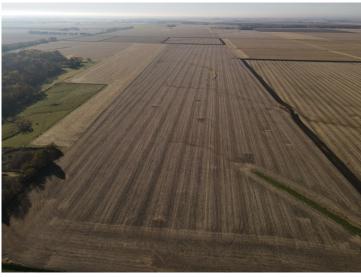

# Farm for Sale

BUSEY FARM BROKERAGE—160.21 +/- Acres—Shelby County

Reprinted with permission of Rockford Map Publishers, Inc.