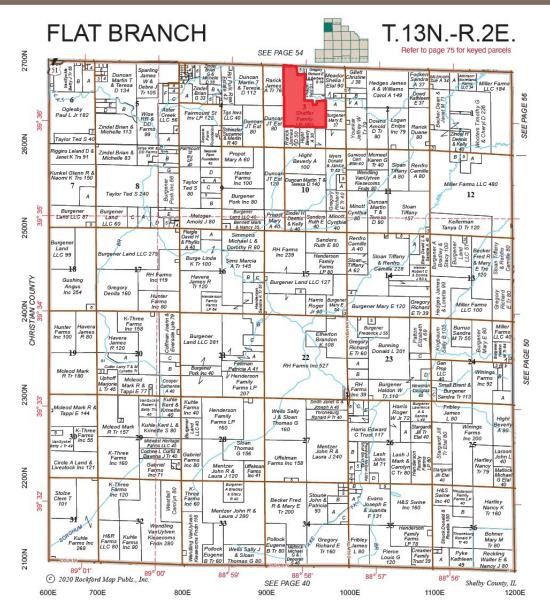

# 160.21 Acres For Sale Shelby County Flat Branch Township

# Shaffer Family LLC. Farm 160.21 Taxable Acres

**Contact Information** 

Busey FARM BROKERAGE

Corey Zelhart, Listing Broker—217-425-8245/217-493-2712 corey.zelhart@busey.com

Alex Rhoda, Broker 217-425-8821 Cameron Huey, Broker 217-425-8290 Steve Myers, Managing Broker 309-962-2311

### **Legal Description**

The E 1/2 of the NW 1/4 and the NE 1/4 of the SW 1/4 and the NW 1/4 of the SE 1/4 located in Section 3, Township 13 N, Range 2 E of the Third Principal Meridian in Shelby County Illinois.

### Location

Located 3.5 miles east of Moweaqua and accessed via CR 2700N to the North.

\$302.73