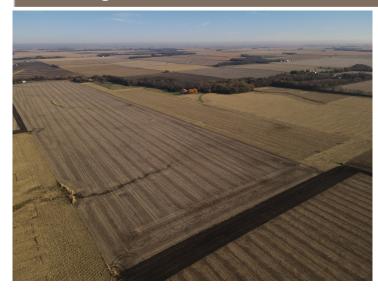

| 192  | 63       |  |  |
| 2018            | 239  | 74       |  |  |

| 2020 & 2021 Soil Test Results |                |                 |                 |  |  |
|-------------------------------|----------------|-----------------|-----------------|--|--|
| West                          | <b>PH:</b> 6.1 | <b>P1:</b> 55.0 | <b>K:</b> 336.0 |  |  |
| East                          | <b>PH:</b> 6.0 | <b>P1:</b> 40.0 | <b>K:</b> 287.0 |  |  |

### **Legal Description**

The E 1/2 of the NW 1/4 and the NE 1/4 of the SW 1/4 and the NW 1/4 of the SE 1/4 located in Section 3, Township 13 N, Range 2 E of the Third Principal Meridian in Shelby County Illinois.

### Location

Located 3.5 miles east of Moweaqua and accessed via CR 2700N to the North.



\$302.73

# Farm for Sale

**UAF** Images











Busey BROKERAGE