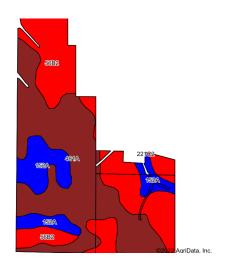

# Shaffer Family LLC. Farm—160.21 Taxable Acres

| Area Symbol: IL173, Soil Area Version: 18 |                                                              |       |                  |                                        |              |       |                                                |
|-------------------------------------------|--------------------------------------------------------------|-------|------------------|----------------------------------------|--------------|-------|------------------------------------------------|
| Code                                      | Soil Description                                             | Acres | Percent of field | II. State Productivity Index<br>Legend | Corn<br>Bu/A |       | Crop productivity index for optimum management |
| 481A                                      | Raub silt loam, non-densic substratum, 0 to 2 percent slopes | 74.13 | 48.0%            |                                        | 183          | 58    | 134                                            |
| **56B2                                    | Dana silt loam, 2 to 5 percent slopes, eroded                | 57.67 | 37.3%            |                                        | **171        | **53  | **124                                          |
| 152A                                      | Drummer silty clay loam, 0 to 2 percent slopes               | 22.70 | 14.7%            |                                        | 195          | 63    | 144                                            |
| Weighted Average                          |                                                              |       |                  | 180.3                                  | 56.9         | 131.7 |                                                |