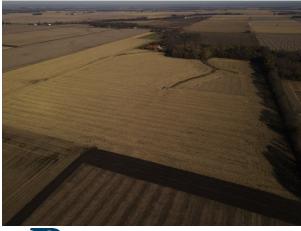

92  | 63       |  |  |
| 2018            | 239  | 74       |  |  |

| 2020 & 2021 Soil Test Results |                |                 |                 |  |  |
|-------------------------------|----------------|-----------------|-----------------|--|--|
| West                          | <b>PH:</b> 6.1 | <b>P1:</b> 55.0 | <b>K:</b> 336.0 |  |  |
| East                          | <b>PH:</b> 6.0 | <b>P1:</b> 40.0 | <b>K:</b> 287.0 |  |  |

### **Legal Description**

The E 1/2 of the NW 1/4 and the NE 1/4 of the SW 1/4 and the NW 1/4 of the SE 1/4 located in Section 3, Township 13 N, Range 2 E of the Third Principal Meridian in Shelby County Illinois.

### Location

Located 3.5 miles east of Moweaqua and accessed via CR 2700N to the North.



\$302.73

# Farm for Sale

**UAF** Images











Busey BROKERAGE