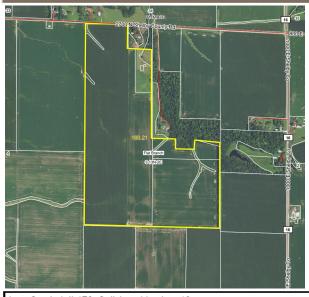

# 160.21 Acres For Sale Shelby County Flat Branch Township

# Shaffer Family LLC. Farm 160.21 Taxable Acres

**Contact Information** 

Busey FARM BROKERAGE

Corey Zelhart, Listing Broker—217-425-8245/217-493-2712 corey.zelhart@busey.com

Alex Rhoda, Broker 217-425-8821 Cameron Huey, Broker 217-425-8290 Steve Myers, Managing Broker 309-962-2311

# Farm for Sale

BUSEY FARM BROKERAGE—160.21 +/- Acres—Shelby County

Reprinted with permission of Rockford Map Publishers, Inc.