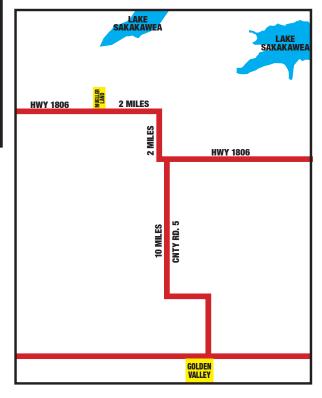

## Thursday, Dec. 8th 2022@6PMCT

Golden Valley Community Center, Golden Valley, ND 58541 Land Location: 351 74th Ave NW Golden Valley, ND 58541

Driving Directions: From Golden Valley – (10) miles N-NW on Cty Rd 5 and (4) miles NW on Hwy 1806