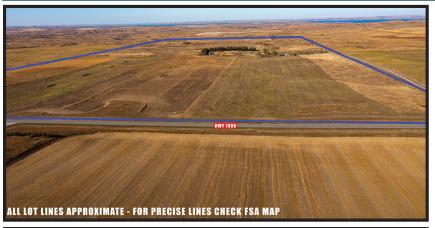

Auctioneers Note:
The Mueller Property offers good access off of Hwy 1806, 3 miles from Lake Sakakawea, scenic view, great hunting, well developed tree grove, a farmstead with power, (4) developed wells (1 currently being used), a 30 x 40 Quonset, older farmhouse & other misc. outbuildings – Ideal for anyone looking for county living.

## **LEGAL DESCRIPTION:** E2 OF SEC.15-146-90

Tillable Acres: 164.05 or 52%

Pastureland/Farmstead

<u>& Other Acres:</u> 153.15

Soil PIN: 69.79 2022 Taxes: \$926

Seller: Marvin Mueller Family Randy Becker - PR: (701) 870-2462