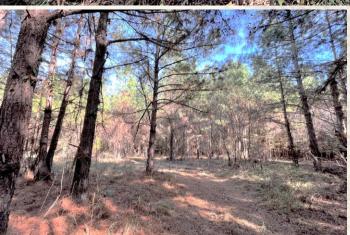

Based on past aerial imagery, the land primarily consists of 60± acres of 17± year old pine and 80± acres of 13± year old pine-hardwood mix. There are approximately 40 acres of rolling terrain, with the remaining acreage being Okahatta Creek bottomland. The internal trail system navigates through a portion of this tract and provides access to the four established food plots. The open pines, thickets and creek bottom offer a suitable environment for deer and turkey. Good bones are in place; a little mechanical work and controlled burning would further help the wildlife habitat.