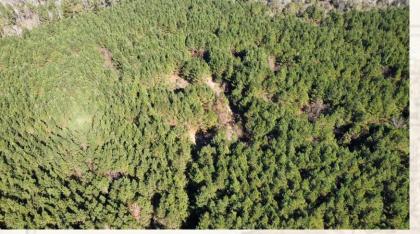

Based on past aerial imagery, the land primarily consists of 60± acres of 17± year old pine and 80± acres of 13± year old pine-hardwood mix. There are approximately 40 acres of rolling terrain, with the remaining acreage being Okahatta Creek bottomland. The internal trail system navigates through a portion of this tract and provides access to the four established food plots. The open pines, thickets and creek bottom offer a suitable environment for deer and turkey. Good bones are in place; a little mechanical work and controlled burning would further help the wildlife habitat.