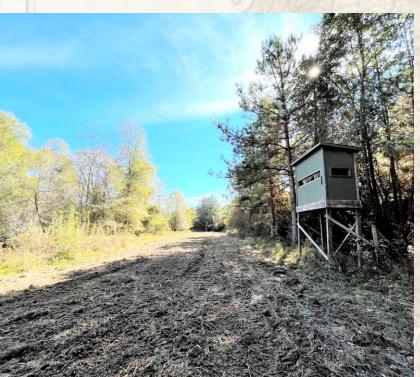

#### **Property Information:**

- 148± Acres
- Okahatta Creek Frontage
- **Internal Trails**
- Gently Rolling and Bottomland Terrain
- 4 Established Food Plots
- 64± Acres of 17± Year Old Pine
- 80± Acres of 13± Year Old Pine-Hardwood Mix
- Old Homesite Consisting of 4± Acres

Based on past aerial imagery, the land primarily consists of 60± acres of 17± year old pine and 80± acres of 13± year old pine-hardwood mix. There are approximately 40 acres of rolling terrain, with the remaining acreage being Okahatta Creek bottomland. The internal trail system navigates through a portion of this tract and provides access to the four established food plots. The open pines, thickets and creek bottom offer a suitable environment for deer and turkey. Good bones are in place; a little mechanical work and controlled burning would further help the wildlife habitat.