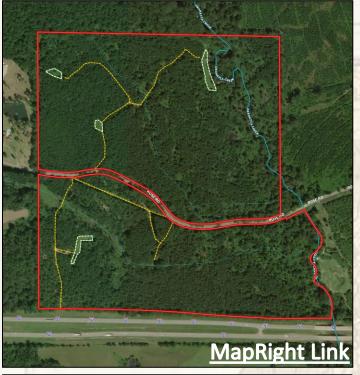

#### **Property Information:**

- 148± Acres
- Okahatta Creek Frontage
- **Internal Trails**
- Gently Rolling and Bottomland Terrain
- 4 Established Food Plots
- 64± Acres of 17± Year Old Pine
- 80± Acres of 13± Year Old Pine-Hardwood Mix
- Old Homesite Consisting of 4± Acres

### ADAM HESTER

ASSOCIATE BROKER C: 601-506-5058

O: 769-888-2522

adam@smalltownproperties.com

P.O. Box K - Flora, MS 39071

- Boundary Consists of 148± Acres
- Frontage on Rose Road and I-20 W
- 20± Miles West of Meridian, MS
- 70± Miles East of Jackson, MS