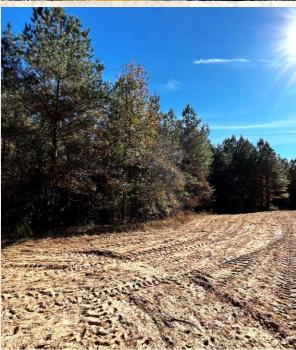

#### **Property Information:**

- 148± Acres
- Okahatta Creek Frontage
- **Internal Trails**
- Gently Rolling and Bottomland Terrain
- 4 Established Food Plots
- 64± Acres of 17± Year Old Pine
- 80± Acres of 13± Year Old Pine-Hardwood Mix
- Old Homesite Consisting of 4± Acres

Based on past aerial imagery, the land primarily consists of 60± acres of 17± year old pine and 80± acres of 13± year old pine-hardwood mix. There are approximately 40 acres of rolling terrain, with the remaining acreage being Okahatta Creek bottomland. The internal trail system navigates through a portion of this tract and provides access to the four established food plots. The open pines, thickets and creek bottom offer a suitable environment for deer and turkey. Good bones are in place; a little mechanical work and controlled burning would further help the wildlife habitat.