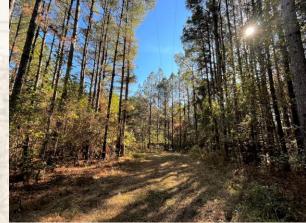

#### **Property Information:**

- 148± Acres
- Okahatta Creek Frontage
- **Internal Trails**
- Gently Rolling and Bottomland Terrain
- 4 Established Food Plots
- 64± Acres of 17± Year Old Pine
- 80± Acres of 13± Year Old Pine-Hardwood Mix
- Old Homesite Consisting of 4± Acres

Based on past aerial imagery, the land primarily consists of 60± acres of 17± year old pine and 80± acres of 13± year old pine-hardwood mix. There are approximately 40 acres of rolling terrain, with the remaining acreage being Okahatta Creek bottomland. The internal trail system navigates through a portion of this tract and provides access to the four established food plots. The open pines, thickets and creek bottom offer a suitable environment for deer and turkey. Good bones are in place; a little mechanical work and controlled burning would further help the wildlife habitat.