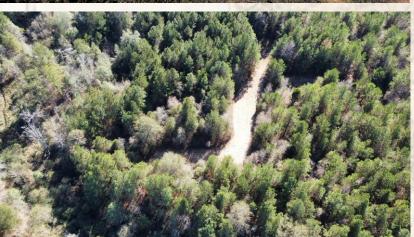

#### **Property Information:**

- 148± Acres
- Okahatta Creek Frontage
- **Internal Trails**
- Gently Rolling and Bottomland Terrain
- 4 Established Food Plots
- 64± Acres of 17± Year Old Pine
- 80± Acres of 13± Year Old Pine-Hardwood Mix
- Old Homesite Consisting of 4± Acres

Based on past aerial imagery, the land primarily consists of 60± acres of 17± year old pine and 80± acres of 13± year old pine-hardwood mix. There are approximately 40 acres of rolling terrain, with the remaining acreage being Okahatta Creek bottomland. The internal trail system navigates through a portion of this tract and provides access to the four established food plots. The open pines, thickets and creek bottom offer a suitable environment for deer and turkey. Good bones are in place; a little mechanical work and controlled burning would further help the wildlife habitat.