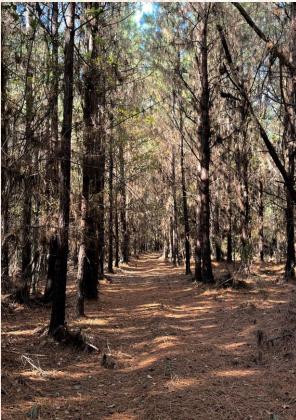

Based on past aerial imagery, the land primarily consists of 60± acres of 17± year old pine and 80± acres of 13± year old pine-hardwood mix. There are approximately 40 acres of rolling terrain, with the remaining acreage being Okahatta Creek bottomland. The internal trail system navigates through a portion of this tract and provides access to the four established food plots. The open pines, thickets and creek bottom offer a suitable environment for deer and turkey. Good bones are in place; a little mechanical work and controlled burning would further help the wildlife habitat.