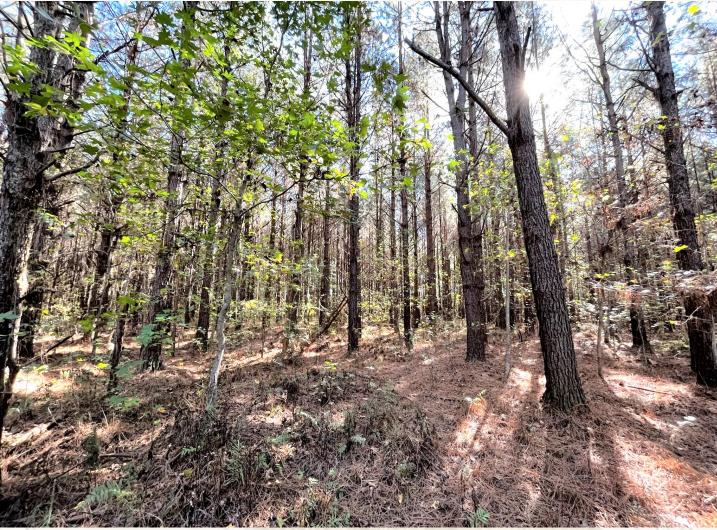

Based on past aerial imagery, the land primarily consists of 60± acres of 17± year old pine and 80± acres of 13± year old pine-hardwood mix. There are approximately 40 acres of rolling terrain, with the remaining acreage being Okahatta Creek bottomland. The internal trail system navigates through a portion of this tract and provides access to the four established food plots. The open pines, thickets and creek bottom offer a suitable environment for deer and turkey. Good bones are in place; a little mechanical work and controlled burning would further help the wildlife habitat.