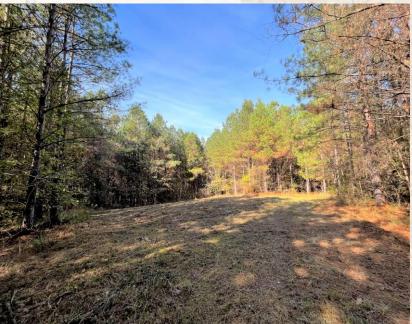

#### **Property Information:**

- 148± Acres
- Okahatta Creek Frontage
- **Internal Trails**
- Gently Rolling and Bottomland Terrain
- 4 Established Food Plots
- 64± Acres of 17± Year Old Pine
- 80± Acres of 13± Year Old Pine-Hardwood Mix
- Old Homesite Consisting of 4± Acres

### **Property Use:**

- Deer
- Turkey
- Potential Cabin Site