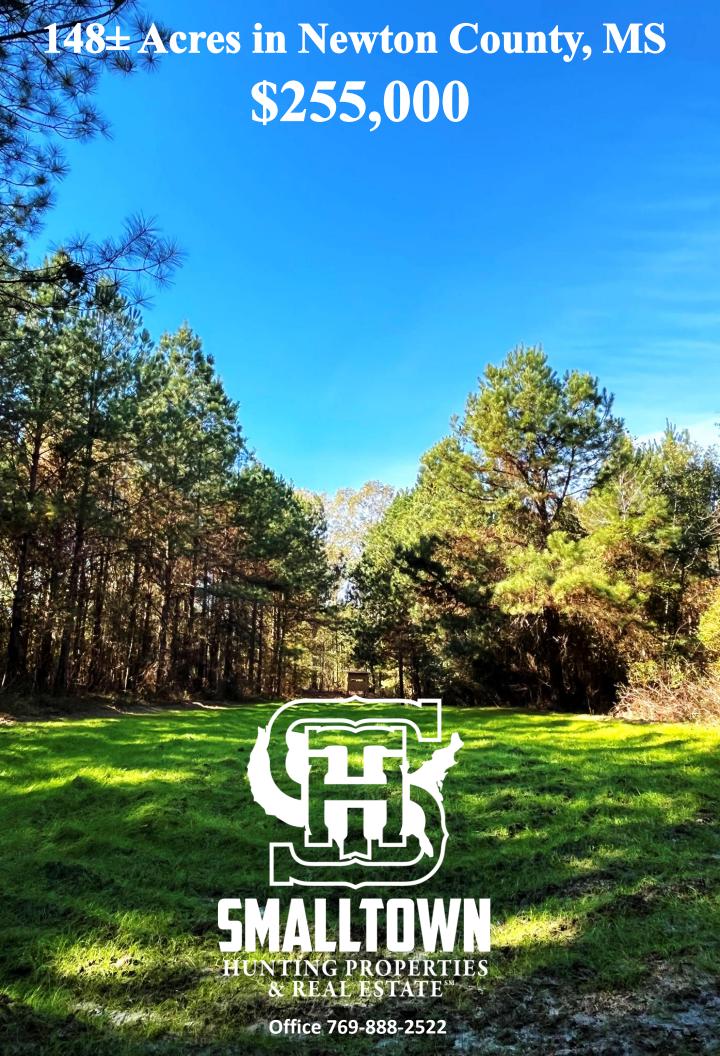

### **Property Profile**

### The Newton 148

#### **Property Information:**

- 148± Acres
- Okahatta Creek Frontage
- **Internal Trails**
- Gently Rolling and Bottomland Terrain
- 4 Established Food Plots
- 64± Acres of 17± Year Old Pine
- 80± Acres of 13± Year Old Pine-Hardwood Mix
- Old Homesite Consisting of 4± Acres