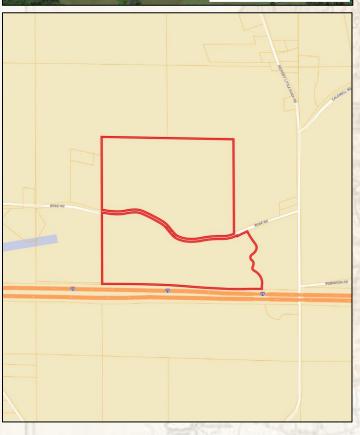

#### **Property Information:**

- 148± Acres
- Okahatta Creek Frontage
- **Internal Trails**
- Gently Rolling and Bottomland Terrain
- 4 Established Food Plots
- 64± Acres of 17± Year Old Pine
- 80± Acres of 13± Year Old Pine-Hardwood Mix
- Old Homesite Consisting of 4± Acres

Based on past aerial imagery, the land primarily consists of 60± acres of 17± year old pine and 80± acres of 13± year old pine-hardwood mix. There are approximately 40 acres of rolling terrain, with the remaining acreage being Okahatta Creek bottomland. The internal trail system navigates through a portion of this tract and provides access to the four established food plots. The open pines, thickets and creek bottom offer a suitable environment for deer and turkey. Good bones are in place; a little mechanical work and controlled burning would further help the wildlife habitat.

### ADAM HESTER

ASSOCIATE BROKER C: 601-506-5058

O: 769-888-2522

adam@smalltownproperties.com

P.O. Box K - Flora, MS 39071

- Boundary Consists of 148± Acres
- Frontage on Rose Road and I-20 W
- 20± Miles West of Meridian, MS
- 70± Miles East of Jackson, MS