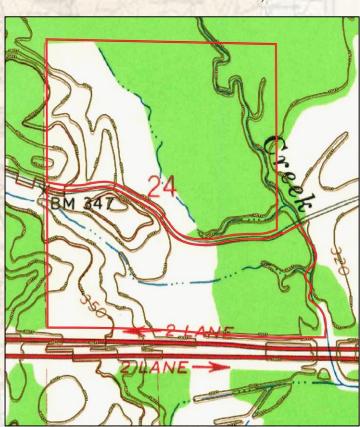

#### **Property Information:**

- 148± Acres
- Okahatta Creek Frontage
- **Internal Trails**
- Gently Rolling and Bottomland Terrain
- 4 Established Food Plots
- 64± Acres of 17± Year Old Pine
- 80± Acres of 13± Year Old Pine-Hardwood Mix
- Old Homesite Consisting of 4± Acres

Based on past aerial imagery, the land primarily consists of 60± acres of 17± year old pine and 80± acres of 13± year old pine-hardwood mix. There are approximately 40 acres of rolling terrain, with the remaining acreage being Okahatta Creek bottomland. The internal trail system navigates through a portion of this tract and provides access to the four established food plots. The open pines, thickets and creek bottom offer a suitable environment for deer and turkey. Good bones are in place; a little mechanical work and controlled burning would further help the wildlife habitat.