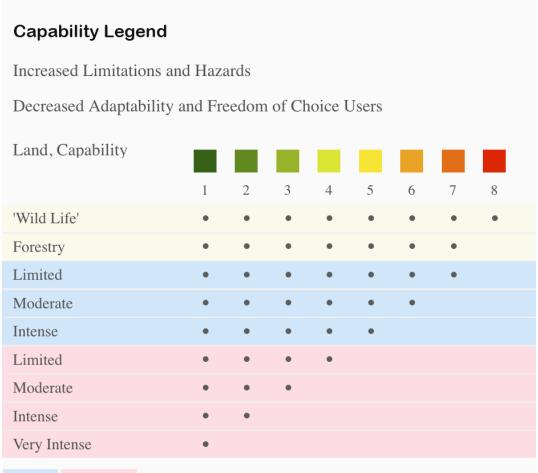

## Boundary 39.6 ac

| SOIL CODE | SOIL DESCRIPTION          | ACRES  | %     | CPI | NCCPI | CAP  |
|-----------|---------------------------|--------|-------|-----|-------|------|
| Ma        | Melvin silt loam          | 32.54  | 82.15 | 0   | 66    | 4w   |
| He        | Hollywood silty clay      | 6.19   | 15.63 | 0   | 60    | 2w   |
| Dk        | Dowellton silty clay loam | 0.87   | 2.2   | 0   | 52    | 4w   |
| TOTALS    |                           | 39.6(* | 100%  | -   | 64.74 | 3.69 |

## **Grazing Cultivation**

- (c) climatic limitations (e) susceptibility to erosion
- (s) soil limitations within the rooting zone (w) excess of water