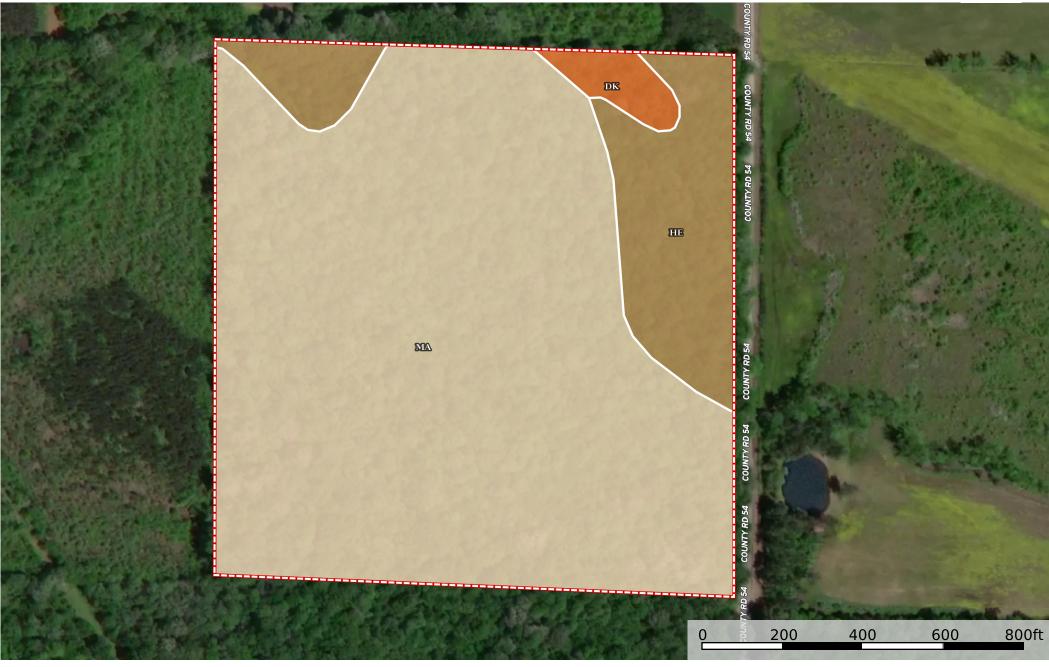

## Boundary 39.6 ac

| SOIL CODE | SOIL DESCRIPTION          | ACRES  | %     | CPI | NCCPI | CAP  |
|-----------|---------------------------|--------|-------|-----|-------|------|
| Ma        | Melvin silt loam          | 32.54  | 82.15 | 0   | 66    | 4w   |
| He        | Hollywood silty clay      | 6.19   | 15.63 | 0   | 60    | 2w   |
| Dk        | Dowellton silty clay loam | 0.87   | 2.2   | 0   | 52    | 4w   |
| TOTALS    |                           | 39.6(* | 100%  | -   | 64.74 | 3.69 |

<sup>(\*)</sup> Total acres may differ in the second decimal compared to the sum of each acreage soil. This is due to a round error because we only show the acres of each soil with two decimal.