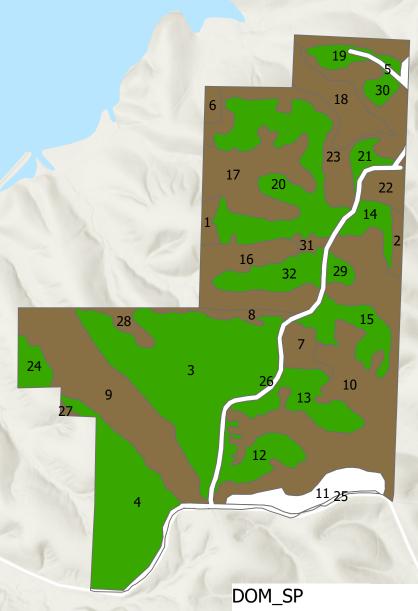

## Faxon Tract

## Benton County, TN +/- 251 acres

| Stand #  1  2  3  4  5  6  7  8  9  10  11  12  13  14  15  16  17  18  19  20  21  22  23  24  25  26  27  28  29  30 | Composition Mixed Hardwood Mixed Hardwood Loblolly Pine Loblolly Pine Road Mixed Hardwood Mixed Hardwood Mixed Hardwood Mixed Hardwood Mixed Hardwood Cutover Loblolly Pine Loblolly Pine Loblolly Pine Loblolly Pine Mixed Hardwood Mixed Hardwood Mixed Hardwood Mixed Hardwood Mixed Hardwood Mixed Hardwood Loblolly Pine Loblolly Pine Loblolly Pine Loblolly Pine Mixed Hardwood Loblolly Pine Loblolly Pine | Yr. Est.<br>1997<br>1997<br>2021<br>2021<br>0<br>1950<br>1997<br>1950<br>2022<br>2021<br>2021<br>2021<br>2021<br>2021<br>2021<br>2021<br>2021<br>2021<br>2021<br>2021<br>2021<br>2021<br>2021<br>2021<br>2021<br>2021<br>2021<br>2021<br>2021<br>2021<br>2021<br>2021<br>2021<br>2021<br>2021<br>2021<br>2021<br>2021<br>2021<br>2021<br>2021<br>2021<br>2021<br>2021<br>2021<br>2021<br>2021<br>2021<br>2021<br>2021<br>2021<br>2021<br>2021<br>2021<br>2021<br>2021<br>2021<br>2021<br>2021<br>2021<br>2021<br>2021<br>2021<br>2021<br>2021<br>2021<br>2021<br>2021<br>2021<br>2021<br>2021<br>2021<br>2021<br>2021<br>2021<br>2021<br>2021<br>2021<br>2021<br>2021<br>2021<br>2021<br>2021<br>2021<br>2021<br>2021<br>2021<br>2021<br>2021<br>2021<br>2021<br>2021<br>2021<br>2021<br>2021<br>2021<br>2021<br>2021<br>2021<br>2021<br>2021<br>2021<br>2021<br>2021<br>2021<br>2021<br>2021<br>2021<br>2021<br>2021<br>2021<br>2021<br>2021<br>2021<br>2021<br>2021<br>2021<br>2021<br>2021<br>2021<br>2021<br>2021<br>2021<br>2021<br>2021<br>2021<br>2021<br>2021<br>2021<br>2021<br>2021<br>2021<br>2021<br>2021<br>2021<br>2021<br>2021<br>2021<br>2021<br>2021<br>2021<br>2021<br>2021<br>2021<br>2021<br>2021<br>2021<br>2021<br>2021<br>2021<br>2021<br>2021<br>2021<br>2021<br>2021<br>2021<br>2021<br>2021<br>2021<br>2021<br>2021<br>2021<br>2021<br>2021<br>2021<br>2021<br>2021<br>2021<br>2021<br>2021<br>2021<br>2021<br>2021<br>2021<br>2021<br>2021<br>2021<br>2021<br>2021<br>2021<br>2021<br>2021<br>2021<br>2021<br>2021<br>2021<br>2021<br>2021<br>2021<br>2021<br>2021<br>2021<br>2021<br>2021<br>2021<br>2021<br>2021<br>2021<br>2021<br>2021 | Acres 1.4 1.5 35.0 20.4 1.1 1.2 3.2 2.1 22.4 37.1 6.0 5.9 7.4 3.2 6.4 10.4 12.5 6.8 2.6 19.6 2.0 3.0 17.5 2.8 0.3 7.0 0.3 2.0 1.4 1.6 |
|------------------------------------------------------------------------------------------------------------------------|--------------------------------------------------------------------------------------------------------------------------------------------------------------------------------------------------------------------------------------------------------------------------------------------------------------------------------------------------------------------------------------------------------------------------------------------------------------------------------------------------------------------------------------------------------------------------------------------------------|-----------------------------------------------------------------------------------------------------------------------------------------------------------------------------------------------------------------------------------------------------------------------------------------------------------------------------------------------------------------------------------------------------------------------------------------------------------------------------------------------------------------------------------------------------------------------------------------------------------------------------------------------------------------------------------------------------------------------------------------------------------------------------------------------------------------------------------------------------------------------------------------------------------------------------------------------------------------------------------------------------------------------------------------------------------------------------------------------------------------------------------------------------------------------------------------------------------------------------------------------------------------------------------------------------------------------------------------------------------------------------------------------------------------------------------------------------------------------------------------------------------------------------------------------------------------------------------------------------------------------------------------------------------------------|---------------------------------------------------------------------------------------------------------------------------------------|
| 30<br>31                                                                                                               | Mixed Hardwood                                                                                                                                                                                                                                                                                                                                                                                                                                                                                                                                                                                         | 2021<br>1997                                                                                                                                                                                                                                                                                                                                                                                                                                                                                                                                                                                                                                                                                                                                                                                                                                                                                                                                                                                                                                                                                                                                                                                                                                                                                                                                                                                                                                                                                                                                                                                                                                                          | 1.6<br>0.9                                                                                                                            |
| 32                                                                                                                     | Loblolly Pine                                                                                                                                                                                                                                                                                                                                                                                                                                                                                                                                                                                          | 2021                                                                                                                                                                                                                                                                                                                                                                                                                                                                                                                                                                                                                                                                                                                                                                                                                                                                                                                                                                                                                                                                                                                                                                                                                                                                                                                                                                                                                                                                                                                                                                                                                                                                  | 5.8                                                                                                                                   |
|                                                                                                                        |                                                                                                                                                                                                                                                                                                                                                                                                                                                                                                                                                                                                        |                                                                                                                                                                                                                                                                                                                                                                                                                                                                                                                                                                                                                                                                                                                                                                                                                                                                                                                                                                                                                                                                                                                                                                                                                                                                                                                                                                                                                                                                                                                                                                                                                                                                       |                                                                                                                                       |

Cutover 6.0 Acres

Loblolly Pine 114.1 Acres

Mixed Hardwood 122.2 Acres

Road 8.4 Acres

Property inspections shall be done during daylight hours. Seller and Compass South, Inc. in no way make any representations or warranties regarding the conditions of the property, including any and all access routes, and all persons entering upon the property do so at their own risk and accept said property "as-is" in its existing condition during such inspections. All persons entering upon the property sas-is" in its existing condition during such inspections. All persons entering upon the property sas-is" in its existing condition during such inspections. All persons entering upon the property sas-is" in its existing condition and against any and all claims, demands, causes of action, injuries (including death) and damages resulting from any accident, incident, or occurrence arising out of, incidental to or in any way resulting from his or her inspection of the property."