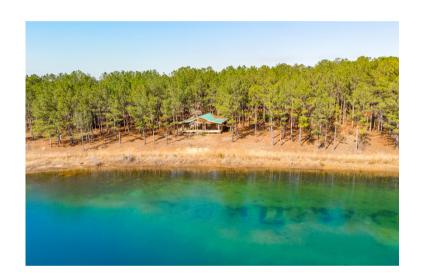

## BLUE HOLE BONUSES

Blue Hole Farms offers seclusion at its finest. Surrounded by timberland and ag fields while featuring a 6.5-acre crystal blue pond, managed food plots, merchantable timber, and great interior road systems this farm is certain to produce all the sanctity one could ask for. The farm also features a small unfinished cabin overlooking the pond.

- Gated Entrance
- Established Food Plots
- Established Road System
- Unfinished Cabin (No power or water)
- Excellent Hunting for Deer, Turkey, and Small Game
- Mature Pine and Hardwood Timber
- Camp Creek Frontage
- 6.5 Acre Pond Remains Crystal Clear Year Round (Not stocked due to alkalinity levels)
- Secluded by way of a deeded easement.