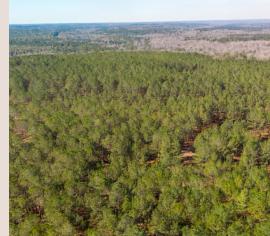

## BLUE HOLE BONUSES

Blue Hole Farms offers seclusion at its finest. Surrounded by timberland and ag fields while featuring a 6.5-acre crystal blue pond, managed food plots, merchantable timber, and great interior road systems this farm is certain to produce all the sanctity one could ask for. The farm also features a small unfinished cabin overlooking the pond.

- Gated Entrance
- Established Food Plots
- Established Road System
- Unfinished Cabin (No power or water)
- Excellent Hunting for Deer, Turkey, and Small Game
- Mature Pine and Hardwood Timber
- Camp Creek Frontage
- 6.5 Acre Pond Remains Crystal Clear Year Round (Not stocked due to alkalinity levels)
- Secluded by way of a deeded easement.