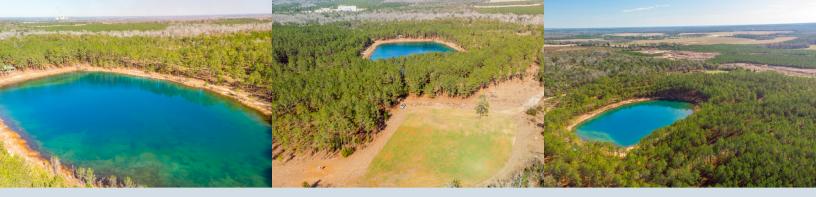

## BLUE HOLE BONUSES

Blue Hole Farms offers seclusion at its finest. Surrounded by timberland and ag fields while featuring a 6.5-acre crystal blue pond, managed food plots, merchantable timber, and great interior road systems this farm is certain to produce all the sanctity one could ask for. The farm also features a small unfinished cabin overlooking the pond.

- Gated Entrance
- Established Food Plots
- Established Road System
- Unfinished Cabin (No power or water)
- Excellent Hunting for Deer, Turkey, and Small Game
- Mature Pine and Hardwood Timber
- Camp Creek Frontage
- 6.5 Acre Pond Remains Crystal Clear Year Round (Not stocked due to alkalinity levels)
- Secluded by way of a deeded easement.