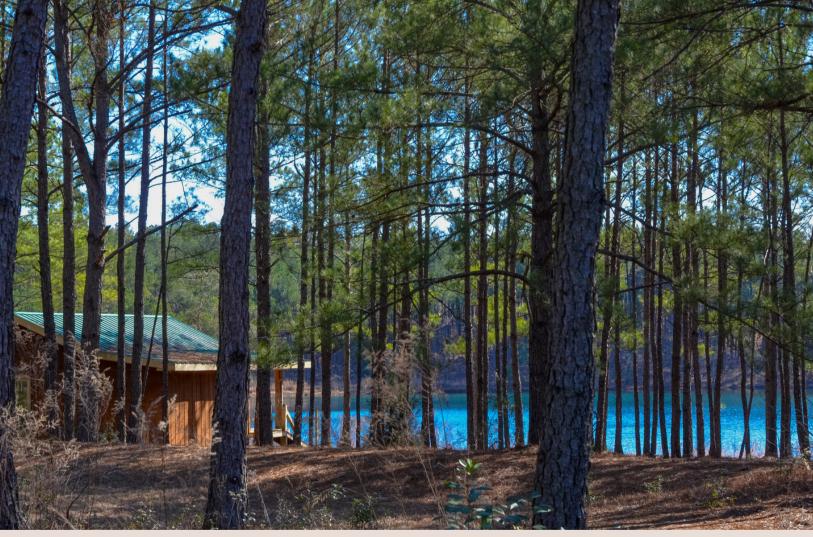

## BLUE HOLE BONUSES

Blue Hole Farms offers seclusion at its finest. Surrounded by timberland and ag fields while featuring a 6.5-acre crystal blue pond, managed food plots, merchantable timber, and great interior road systems this farm is certain to produce all the sanctity one could ask for. The farm also features a small unfinished cabin overlooking the pond.

- Gated Entrance
- Established Food Plots
- Established Road System
- Unfinished Cabin (No power or water)
- Excellent Hunting for Deer, Turkey, and Small Game
- Mature Pine and Hardwood Timber
- Camp Creek Frontage
- 6.5 Acre Pond Remains Crystal Clear Year Round (Not stocked due to alkalinity levels)
- Secluded by way of a deeded easement.