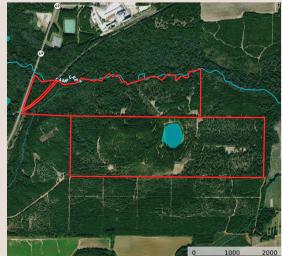

## BLUE HOLE FARMS

\$1,080,000 270+/- ACRES

MACON COUNTY, GA

## BLUE HOLE BONUSES

Blue Hole Farms offers seclusion at its finest. Surrounded by timberland and ag fields while featuring a 6.5-acre crystal blue pond, managed food plots, merchantable timber, and great interior road systems this farm is certain to produce all the sanctity one could ask for. The farm also features a small unfinished cabin overlooking the pond.

- Gated Entrance
- Established Food Plots
- Established Road System
- Unfinished Cabin (No power or water)
- Excellent Hunting for Deer, Turkey, and Small Game
- Mature Pine and Hardwood Timber
- Camp Creek Frontage
- 6.5 Acre Pond Remains Crystal Clear Year Round (Not stocked due to alkalinity levels)
- Secluded by way of a deeded easement.