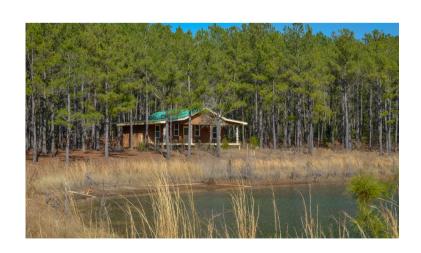

## BLUE HOLE BONUSES

Blue Hole Farms offers seclusion at its finest. Surrounded by timberland and ag fields while featuring a 6.5-acre crystal blue pond, managed food plots, merchantable timber, and great interior road systems this farm is certain to produce all the sanctity one could ask for. The farm also features a small unfinished cabin overlooking the pond.

- Gated Entrance
- Established Food Plots
- Established Road System
- Unfinished Cabin (No power or water)
- Excellent Hunting for Deer, Turkey, and Small Game
- Mature Pine and Hardwood Timber
- Camp Creek Frontage
- 6.5 Acre Pond Remains Crystal Clear Year Round (Not stocked due to alkalinity levels)
- Secluded by way of a deeded easement.