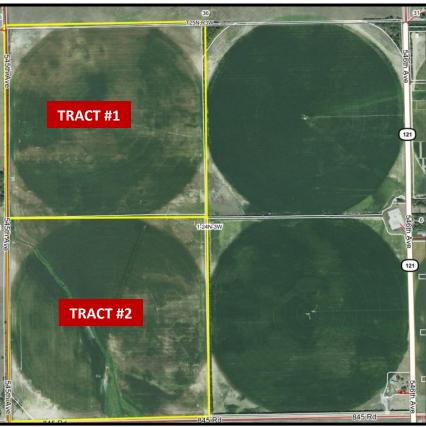

## TRACT #1 - 156.09+/- Acres

**LEGAL**: Northwest Quarter (NW4) of Section One (1), Township Twenty-Fourth (24) North, Range Three (3) West of the 6th PM in Madison County, Nebraska.

## TRACT #2 - 161.66+/- Acres

**LEGAL**: Southwest Quarter (SW4) of Section One (1), Township Twenty-Fourth (24) North, Range Three (3) West of the 6th PM in Madison County, Nebraska.

**LOCATION:** From Highway 275/121 junction north of Battle Creek, proceed north 3 miles then 1/2 mile west. Property is on the north side of 845th Road.