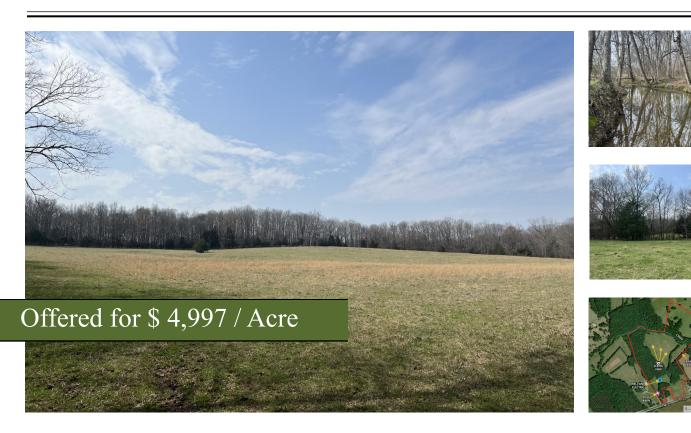

## Calhoun Falls Farm

+/- 74.43 Acres | 1605 Simpson St Ext | Abbeville County, SC | 29628

74 +/- acres located less than 25 miles from Greenwood, SC and less than 35 miles from Anderson, SC. All of your modern day conveniences are less than 20 minutes from the property. There is 525' of road frontage on Simpson St Ext and two gated entrances. The property includes; mixed hardwoods, manicured pasture, a pole barn and a beautiful free flowing creek. There is an established well and electric on site. There is a perimeter fence (fence type-new fixed knot) that encompasses almost the entire 74 acres. The property does have cattle currently, please use caution. This property is ready for livestock and your dream home.