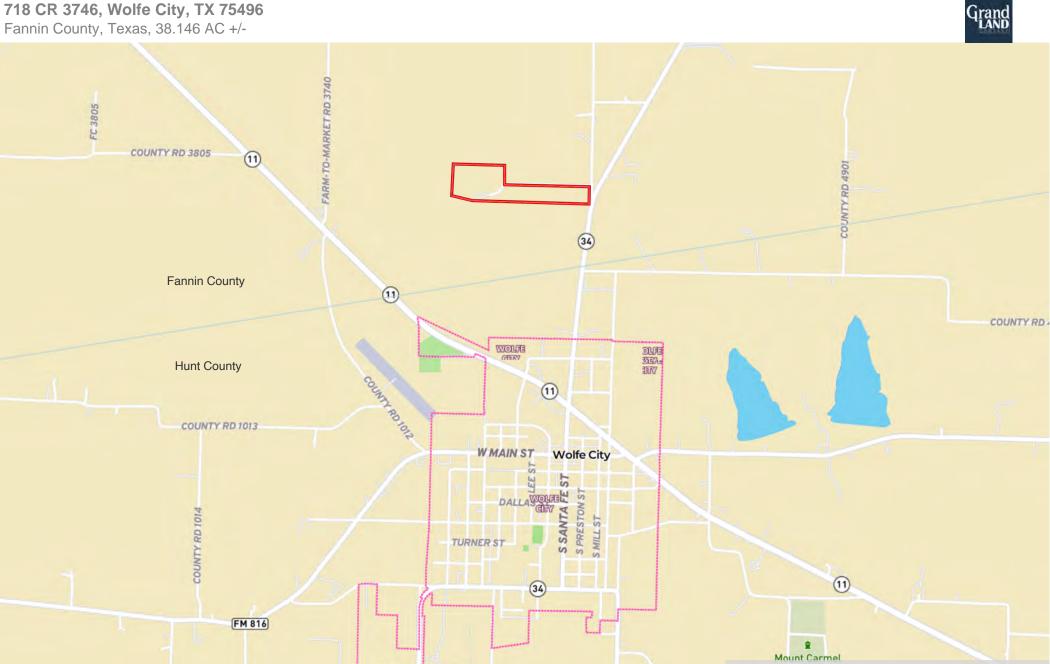

## **LOCATION**

718 CR 3746 Wolfe City, TX 75496

30 miles to Greenville, 60 miles to Plano, 68 miles to Dallas

## **DIRECTIONS**

From Greenville, take TX-34 N for 18 miles, turn left onto CR 3745, take your first left onto CR 3746. This road will dead end at the property.

Copyright 2023 Grand Land Realty, LLC
The material contained in this document is based in part upon information furnished to Grand Land Realty, LLC. by sources deemed to be reliable. The information is believed to be accurate in all material respects, but no representation or warranty, expressed, or implied, as to list accuracy or completeness is made by any party. Recipients should conduct their own investigation and analysis of the information described herein.

#### 718 CR 3746, Wolfe City, TX 75496

Fannin County, Texas, 38.146 AC +/-

Grand