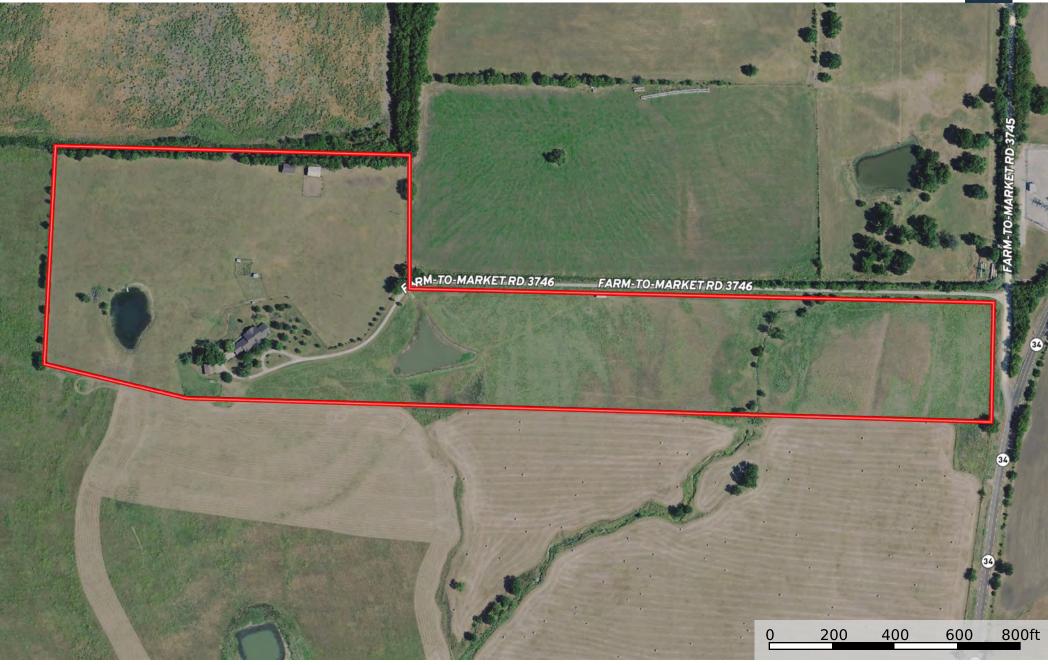

## PROPERTY DESCRIPTION

The Buffalo Ranch Retreat is a stunning 38-acre ranch located approximately 30 minutes north of Greenville with an immaculate 4 bedroom/ 5 bathroom 4,300 sq ft home, 2 workshops, and a hay barn. The property is primarily wide-open pasture with ample water supply from 2 ponds ready for your animals! Being so close to several major metropolitan cities, this property would make for a perfect recreational, weekend getaway, or homestead.

There is also a 38'x30' Metal building on slab foundation, and a 40'x28' hay barn located behind the house. Property is perimeter fenced and cross fenced.

These 38 acres of ag-exempt land have more than 20' of elevation change from East to West. Two ponds currently full of water! This property is primarily wide-open pasture with a few scattered trees. Pecan and Live Oak trees surround the house, and Cedar trees line the wet weather creek on the eastern boundary with current running water.