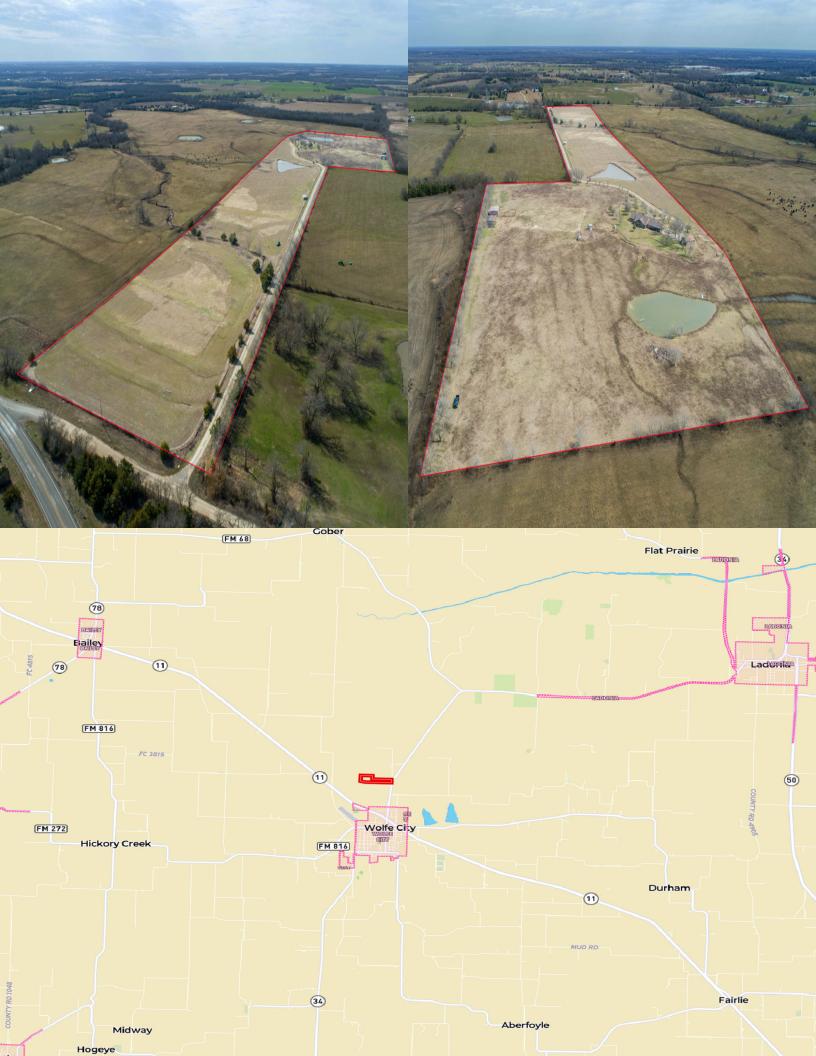

## **LOCATION**

718 CR 3746 Wolfe City, TX 75496

30 miles to Greenville, 60 miles to Plano, 68 miles to Dallas

## **DIRECTIONS**

From Greenville, take TX-34 N for 18 miles, turn left onto CR 3745, take your first left onto CR 3746. This road will dead end at the property.

Copyright 2023 Grand Land Realty, LLC
The material contained in this document is based in part upon information furnished to Grand Land Realty, LLC. by sources deemed to be reliable. The information is believed to be accurate in all material respects, but no representation or warranty, expressed, or implied, as to list accuracy or completeness is made by any party. Recipients should conduct their own investigation and analysis of the information described herein.

#### 718 CR 3746, Wolfe City, TX 75496

Fannin County, Texas, 38.146 AC +/-

Grand