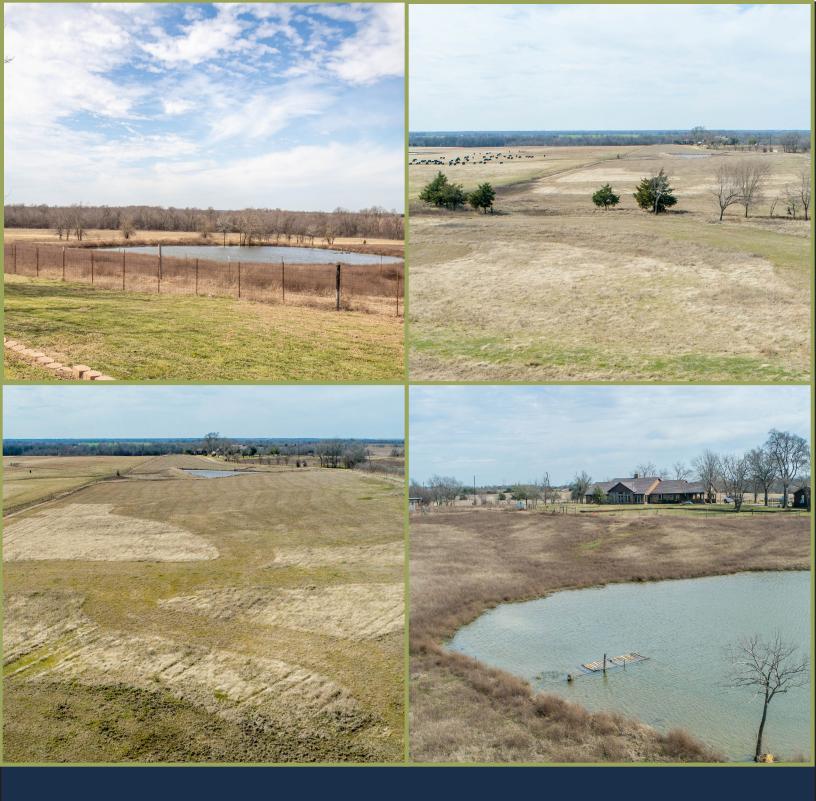

There is also a 38'x30' Metal building on slab foundation, and a 40'x28' hay barn located behind the house. Property is perimeter fenced and cross fenced.

These 38 acres of ag-exempt land have more than 20' of elevation change from East to West. Two ponds currently full of water! This property is primarily wide-open pasture with a few scattered trees. Pecan and Live Oak trees surround the house, and Cedar trees line the wet weather creek on the eastern boundary with current running water.