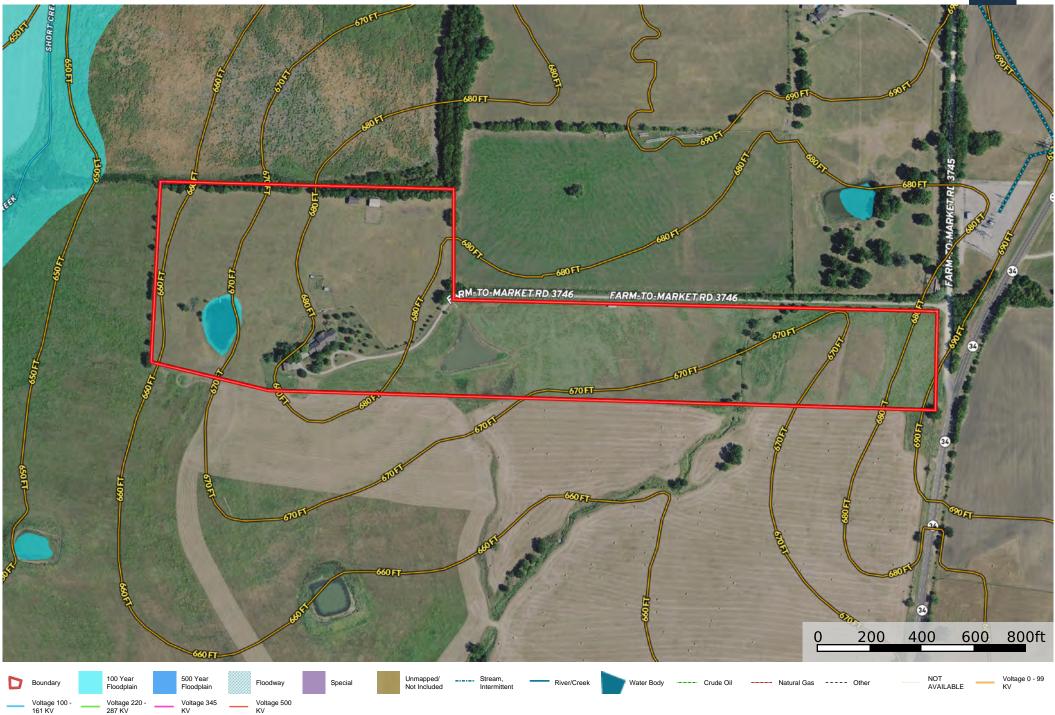

There is also a 38'x30' Metal building on slab foundation, and a 40'x28' hay barn located behind the house. Property is perimeter fenced and cross fenced.

These 38 acres of ag-exempt land have more than 20' of elevation change from East to West. Two ponds currently full of water! This property is primarily wide-open pasture with a few scattered trees. Pecan and Live Oak trees surround the house, and Cedar trees line the wet weather creek on the eastern boundary with current running water.