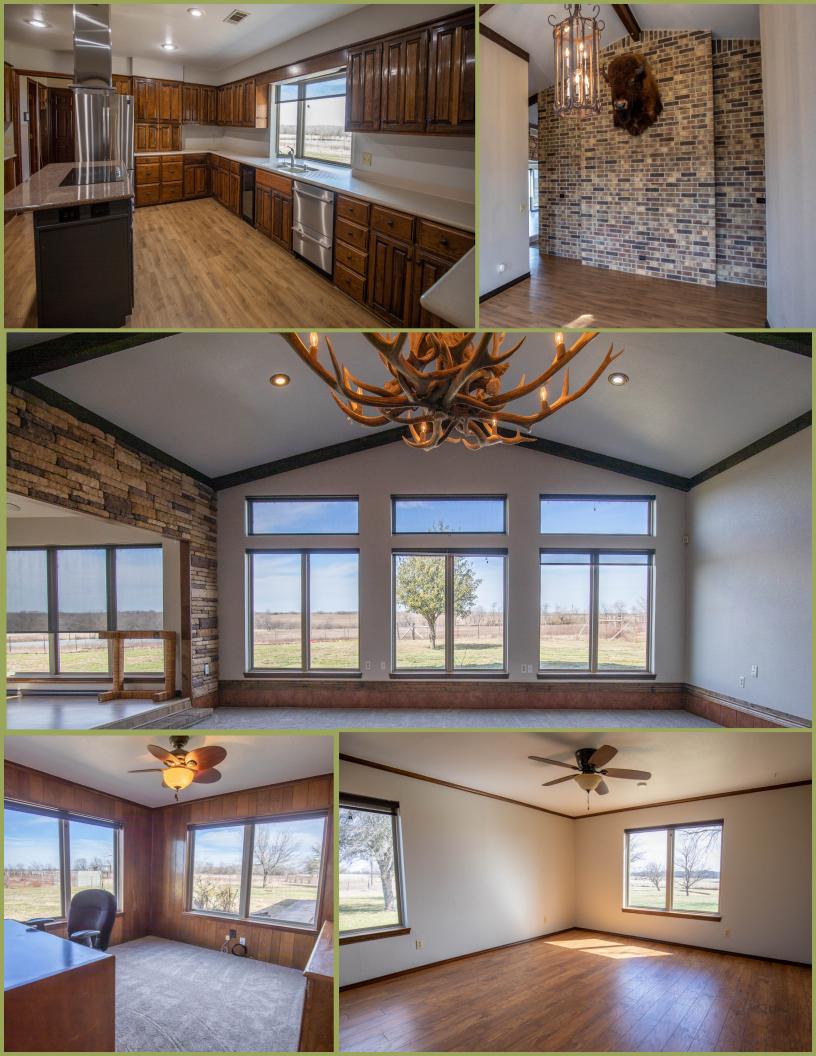

Throughout the open, ranch style home, you'll find a spacious kitchen with custom cabinetry, double oven, a wine fridge, updated appliances and ample counter space. Nearly ceiling to floor windows in the dining room and living room give a spectacular view of the pond out back. In the living room, you'll find a brick fireplace with built-in shelving, a rock accent wall, and new carpet that extends into the adjacent office. Throughout the remainder of the house, you will see original hardwood floors accompanied by a newer laminate flooring. Bedrooms 2 and 3 share a jack and jill bathroom. Stepping out of the laundry/ mud room you'll enter an attached carport that can easily fit two oversized vehicles. Adjacent from the carport you will find a 32'x28' enclosed workshop that was previously used for woodworking and misc. projects.