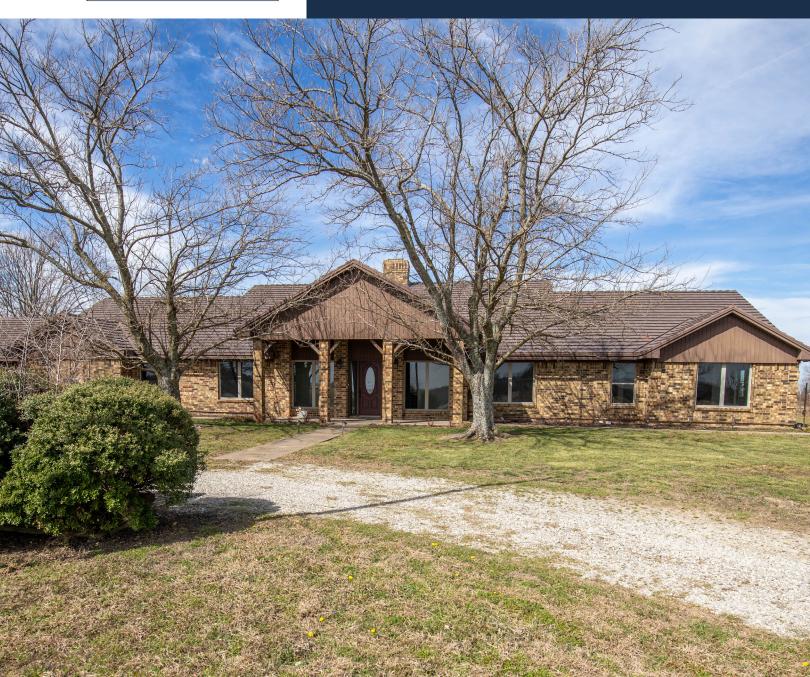

## PROPERTY DESCRIPTION

The Buffalo Ranch Retreat is a stunning 38-acre ranch located approximately 30 minutes north of Greenville with an immaculate 4 bedroom/ 5 bathroom 4,300 sq ft home, 2 workshops, and a hay barn. The property is primarily wide-open pasture with ample water supply from 2 ponds ready for your animals! Being so close to several major metropolitan cities, this property would make for a perfect recreational, weekend getaway, or homestead.

Throughout the open, ranch style home, you'll find a spacious kitchen with custom cabinetry, double oven, a wine fridge, updated appliances and ample counter space. Nearly ceiling to floor windows in the dining room and living room give a spectacular view of the pond out back. In the living room, you'll find a brick fireplace with built-in shelving, a rock accent wall, and new carpet that extends into the adjacent office. Throughout the remainder of the house, you will see original hardwood floors accompanied by a newer laminate flooring. Bedrooms 2 and 3 share a jack and jill bathroom. Stepping out of the laundry/ mud room you'll enter an attached carport that can easily fit two oversized vehicles. Adjacent from the carport you will find a 32'x28' enclosed workshop that was previously used for woodworking and misc. projects.