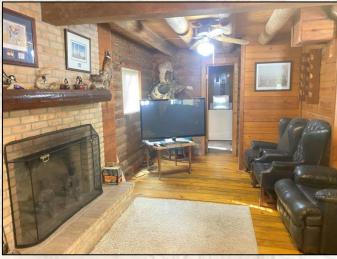

## **Property Information:**

- 1,161.5± Acres of Prime MS Delta Hunting Land
- 2 Room Private Suite in Common Lodge
- 9 Shares Owned by 9 Members
- Annual Dues \$10,000 with Assessments on As Needed Basis
- All Timber Rights Owned by Club
- Great Fishing on Camp Pond
- Top Notch MS Delta Hunting Duck, Deer, Turkey, Hogs and Small Game
- 16 Duck Holes with 13 Control Structures for Water Management
- 2 Electric Wells and 1 Gas Well with Underground Piping to Flood 12 **Duck Holes**
- Caretakers and Housekeepers on Staff
- Membership Subject to Club Approval and \$5,000 Stock Transfer Fee

P.O. Box K - Flora, MS 39071

Welcome to Float Road Hunting Club located in a prime location, Grenada County in the Mississippi Delta! The club was formed in 1974 and is considered to have some of the best duck hunting in the area. The extensive management for ducks over the years has greatly paid off. The ease of flooding and access to the holes are just a few things that creates "convenience". The deer hunting won't disappoint either. The 1,161.5± acres adjoin Malmaison Wildlife Management Area (9,483 acres) to the north and the Yalobusha River to the west, talk about LOCATION! The land makeup includes 320± acres of Old Catfish Pond enrolled in the Wetland Reserve Program (reworked on Ducks Unlimited Project), 171± acres with 10 years remaining on Wetland Reserve Program, 210± acres of Conservation Reserve Program (CRP) currently paying \$19,500 per year, and the remaining land in timber, wildlife plots, and duck holes.