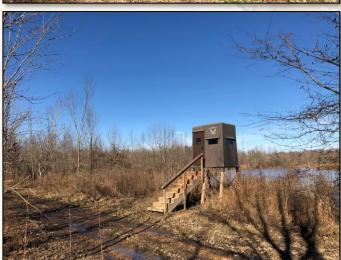

## **Property Information:**

- 1,161.5± Acres of Prime MS Delta Hunting Land
- 2 Room Private Suite in Common Lodge
- 9 Shares Owned by 9 Members
- Annual Dues \$10,000 with Assessments on As Needed Basis
- All Timber Rights Owned by Club
- Great Fishing on Camp Pond
- Top Notch MS Delta Hunting Duck, Deer, Turkey, Hogs and Small Game
- 16 Duck Holes with 13 Control Structures for Water Management
- 2 Electric Wells and 1 Gas Well with Underground Piping to Flood 12 **Duck Holes**
- Caretakers and Housekeepers on Staff
- Membership Subject to Club Approval and \$5,000 Stock Transfer Fee

P.O. Box K - Flora, MS 39071

Welcome to Float Road Hunting Club located in a prime location, Grenada County in the Mississippi Delta! The club was formed in 1974 and is considered to have some of the best duck hunting in the area. The extensive management for ducks over the years has greatly paid off. The ease of flooding and access to the holes are just a few things that creates "convenience". The deer hunting won't disappoint either. The 1,161.5± acres adjoin Malmaison Wildlife Management Area (9,483 acres) to the north and the Yalobusha River to the west, talk about LOCATION! The land makeup includes 320± acres of Old Catfish Pond enrolled in the Wetland Reserve Program (reworked on Ducks Unlimited Project), 171± acres with 10 years remaining on Wetland Reserve Program, 210± acres of Conservation Reserve Program (CRP) currently paying \$19,500 per year, and the remaining land in timber, wildlife plots, and duck holes.