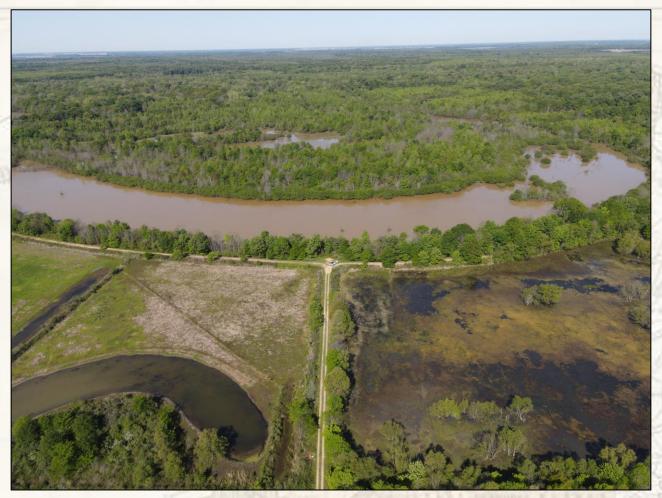

P.O. Box K - Flora, MS 39071

Welcome to Float Road Hunting Club located in a prime location, Grenada County in the Mississippi Delta! The club was formed in 1974 and is considered to have some of the best duck hunting in the area. The extensive management for ducks over the years has greatly paid off. The ease of flooding and access to the holes are just a few things that creates "convenience". The deer hunting won't disappoint either. The 1,161.5± acres adjoin Malmaison Wildlife Management Area (9,483 acres) to the north and the Yalobusha River to the west, talk about LOCATION! The land makeup includes 320± acres of Old Catfish Pond enrolled in the Wetland Reserve Program (reworked on Ducks Unlimited Project), 171± acres with 10 years remaining on Wetland Reserve Program, 210± acres of Conservation Reserve Program (CRP) currently paying \$19,500 per year, and the remaining land in timber, wildlife plots, and duck holes.

## **MapRight Link**

Boundary Consists of 1,16.5± Acres of Prime MS Delta Hunting Land Adjoins Malmaison Wildlife Management Area (9,483± Acres) to the North Adjoins the Yalobusha River to the West.