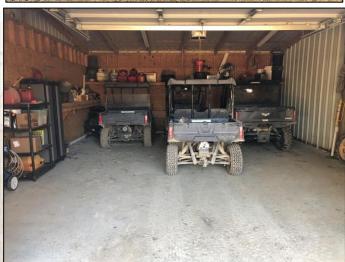

## **Property Information:**

- 1,161.5± Acres of Prime MS Delta Hunting Land
- 2 Room Private Suite in Common Lodge
- 9 Shares Owned by 9 Members
- Annual Dues \$10,000 with Assessments on As Needed Basis
- All Timber Rights Owned by Club
- Great Fishing on Camp Pond
- Top Notch MS Delta Hunting Duck, Deer, Turkey, Hogs and Small Game
- 16 Duck Holes with 13 Control Structures for Water Management
- 2 Electric Wells and 1 Gas Well with Underground Piping to Flood 12 **Duck Holes**
- Caretakers and Housekeepers on Staff
- Membership Subject to Club Approval and \$5,000 Stock Transfer Fee

P.O. Box K - Flora, MS 39071

Welcome to Float Road Hunting Club located in a prime location, Grenada County in the Mississippi Delta! The club was formed in 1974 and is considered to have some of the best duck hunting in the area. The extensive management for ducks over the years has greatly paid off. The ease of flooding and access to the holes are just a few things that creates "convenience". The deer hunting won't disappoint either. The 1,161.5± acres adjoin Malmaison Wildlife Management Area (9,483 acres) to the north and the Yalobusha River to the west, talk about LOCATION! The land makeup includes 320± acres of Old Catfish Pond enrolled in the Wetland Reserve Program (reworked on Ducks Unlimited Project), 171± acres with 10 years remaining on Wetland Reserve Program, 210± acres of Conservation Reserve Program (CRP) currently paying \$19,500 per year, and the remaining land in timber, wildlife plots, and duck holes.