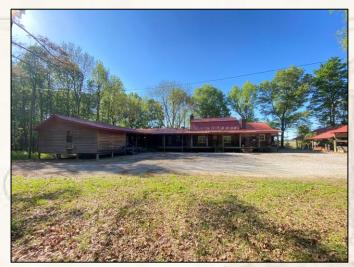

## **Property Information:**

- 1,161.5± Acres of Prime MS Delta Hunting Land
- 2 Room Private Suite in Common Lodge
- 9 Shares Owned by 9 Members
- Annual Dues \$10,000 with Assessments on As Needed Basis
- All Timber Rights Owned by Club
- Great Fishing on Camp Pond
- Top Notch MS Delta Hunting Duck, Deer, Turkey, Hogs and Small Game
- 16 Duck Holes with 13 Control Structures for Water Management
- 2 Electric Wells and 1 Gas Well with Underground Piping to Flood 12 **Duck Holes**
- Caretakers and Housekeepers on Staff
- Membership Subject to Club Approval and \$5,000 Stock Transfer Fee

P.O. Box K - Flora, MS 39071

Welcome to Float Road Hunting Club located in a prime location, Grenada County in the Mississippi Delta! The club was formed in 1974 and is considered to have some of the best duck hunting in the area. The extensive management for ducks over the years has greatly paid off. The ease of flooding and access to the holes are just a few things that creates "convenience". The deer hunting won't disappoint either. The 1,161.5± acres adjoin Malmaison Wildlife Management Area (9,483 acres) to the north and the Yalobusha River to the west, talk about LOCATION! The land makeup includes 320± acres of Old Catfish Pond enrolled in the Wetland Reserve Program (reworked on Ducks Unlimited Project), 171± acres with 10 years remaining on Wetland Reserve Program, 210± acres of Conservation Reserve Program (CRP) currently paying \$19,500 per year, and the remaining land in timber, wildlife plots, and duck holes.