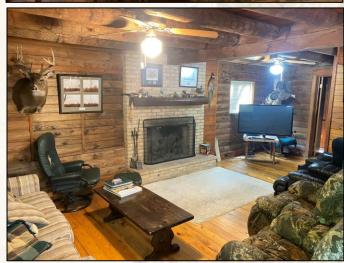

## **Property Information:**

- 1,161.5± Acres of Prime MS Delta Hunting Land
- 2 Room Private Suite in Common Lodge
- 9 Shares Owned by 9 Members
- Annual Dues \$10,000 with Assessments on As Needed Basis
- All Timber Rights Owned by Club
- Great Fishing on Camp Pond
- Top Notch MS Delta Hunting Duck, Deer, Turkey, Hogs and Small Game
- 16 Duck Holes with 13 Control Structures for Water Management
- 2 Electric Wells and 1 Gas Well with Underground Piping to Flood 12 **Duck Holes**
- Caretakers and Housekeepers on Staff
- Membership Subject to Club Approval and \$5,000 Stock Transfer Fee

P.O. Box K - Flora, MS 39071

Welcome to Float Road Hunting Club located in a prime location, Grenada County in the Mississippi Delta! The club was formed in 1974 and is considered to have some of the best duck hunting in the area. The extensive management for ducks over the years has greatly paid off. The ease of flooding and access to the holes are just a few things that creates "convenience". The deer hunting won't disappoint either. The 1,161.5± acres adjoin Malmaison Wildlife Management Area (9,483 acres) to the north and the Yalobusha River to the west, talk about LOCATION! The land makeup includes 320± acres of Old Catfish Pond enrolled in the Wetland Reserve Program (reworked on Ducks Unlimited Project), 171± acres with 10 years remaining on Wetland Reserve Program, 210± acres of Conservation Reserve Program (CRP) currently paying \$19,500 per year, and the remaining land in timber, wildlife plots, and duck holes.