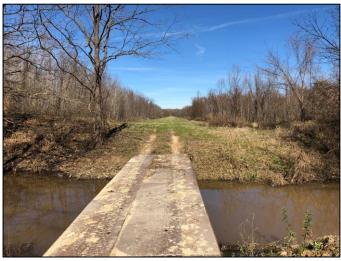

P.O. Box K - Flora, MS 39071

Welcome to Float Road Hunting Club located in a prime location, Grenada County in the Mississippi Delta! The club was formed in 1974 and is considered to have some of the best duck hunting in the area. The extensive management for ducks over the years has greatly paid off. The ease of flooding and access to the holes are just a few things that creates "convenience". The deer hunting won't disappoint either. The 1,161.5± acres adjoin Malmaison Wildlife Management Area (9,483 acres) to the north and the Yalobusha River to the west, talk about LOCATION! The land makeup includes 320± acres of Old Catfish Pond enrolled in the Wetland Reserve Program (reworked on Ducks Unlimited Project), 171± acres with 10 years remaining on Wetland Reserve Program, 210± acres of Conservation Reserve Program (CRP) currently paying \$19,500 per year, and the remaining land in timber, wildlife plots, and duck holes.