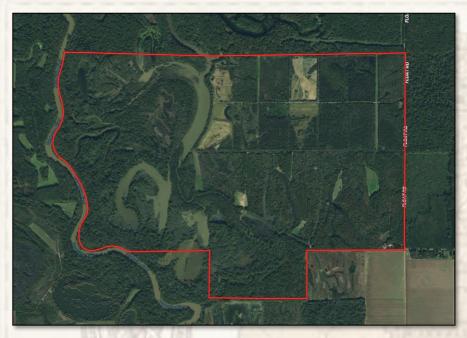

## **MapRight Link**

Boundary Consists of 1,16.5± Acres of Prime MS Delta Hunting Land Adjoins Malmaison Wildlife Management Area (9,483± Acres) to the North Adjoins the Yalobusha River to the West.