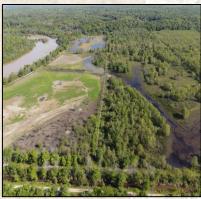

P.O. Box K - Flora, MS 39071

Welcome to Float Road Hunting Club located in a prime location, Grenada County in the Mississippi Delta! The club was formed in 1974 and is considered to have some of the best duck hunting in the area. The extensive management for ducks over the years has greatly paid off. The ease of flooding and access to the holes are just a few things that creates "convenience". The deer hunting won't disappoint either. The 1,161.5± acres adjoin Malmaison Wildlife Management Area (9,483 acres) to the north and the Yalobusha River to the west, talk about LOCATION! The land makeup includes 320± acres of Old Catfish Pond enrolled in the Wetland Reserve Program (reworked on Ducks Unlimited Project), 171± acres with 10 years remaining on Wetland Reserve Program, 210± acres of Conservation Reserve Program (CRP) currently paying \$19,500 per year, and the remaining land in timber, wildlife plots, and duck holes.