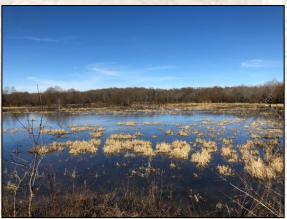

## **Property Information:**

- 1,161.5± Acres of Prime MS Delta Hunting Land
- 2 Room Private Suite in Common Lodge
- 9 Shares Owned by 9 Members
- Annual Dues \$10,000 with Assessments on As Needed Basis
- All Timber Rights Owned by Club
- Great Fishing on Camp Pond
- Top Notch MS Delta Hunting Duck, Deer, Turkey, Hogs and Small Game
- 16 Duck Holes with 13 Control Structures for Water Management
- 2 Electric Wells and 1 Gas Well with Underground Piping to Flood 12 **Duck Holes**
- Caretakers and Housekeepers on Staff
- Membership Subject to Club Approval and \$5,000 Stock Transfer Fee

P.O. Box K - Flora, MS 39071

Welcome to Float Road Hunting Club located in a prime location, Grenada County in the Mississippi Delta! The club was formed in 1974 and is considered to have some of the best duck hunting in the area. The extensive management for ducks over the years has greatly paid off. The ease of flooding and access to the holes are just a few things that creates "convenience". The deer hunting won't disappoint either. The 1,161.5± acres adjoin Malmaison Wildlife Management Area (9,483 acres) to the north and the Yalobusha River to the west, talk about LOCATION! The land makeup includes 320± acres of Old Catfish Pond enrolled in the Wetland Reserve Program (reworked on Ducks Unlimited Project), 171± acres with 10 years remaining on Wetland Reserve Program, 210± acres of Conservation Reserve Program (CRP) currently paying \$19,500 per year, and the remaining land in timber, wildlife plots, and duck holes.