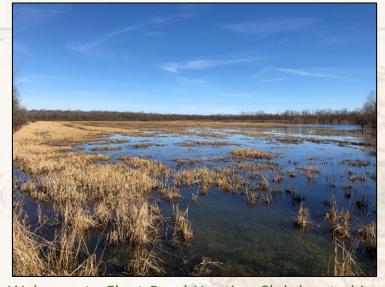

## **Property Information:**

- 1,161.5± Acres of Prime MS Delta Hunting Land
- 2 Room Private Suite in Common Lodge
- 9 Shares Owned by 9 Members
- Annual Dues \$10,000 with Assessments on As Needed Basis
- All Timber Rights Owned by Club
- Great Fishing on Camp Pond
- Top Notch MS Delta Hunting Duck, Deer, Turkey, Hogs and Small Game
- 16 Duck Holes with 13 Control Structures for Water Management
- 2 Electric Wells and 1 Gas Well with Underground Piping to Flood 12 **Duck Holes**
- Caretakers and Housekeepers on Staff
- Membership Subject to Club Approval and \$5,000 Stock Transfer Fee

P.O. Box K - Flora, MS 39071

Welcome to Float Road Hunting Club located in a prime location, Grenada County in the Mississippi Delta! The club was formed in 1974 and is considered to have some of the best duck hunting in the area. The extensive management for ducks over the years has greatly paid off. The ease of flooding and access to the holes are just a few things that creates "convenience". The deer hunting won't disappoint either. The 1,161.5± acres adjoin Malmaison Wildlife Management Area (9,483 acres) to the north and the Yalobusha River to the west, talk about LOCATION! The land makeup includes 320± acres of Old Catfish Pond enrolled in the Wetland Reserve Program (reworked on Ducks Unlimited Project), 171± acres with 10 years remaining on Wetland Reserve Program, 210± acres of Conservation Reserve Program (CRP) currently paying \$19,500 per year, and the remaining land in timber, wildlife plots, and duck holes.