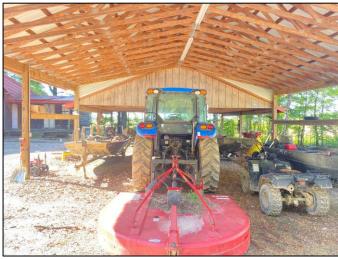

## **Property Information:**

- 1,161.5± Acres of Prime MS Delta Hunting Land
- 2 Room Private Suite in Common Lodge
- 9 Shares Owned by 9 Members
- Annual Dues \$10,000 with Assessments on As Needed Basis
- All Timber Rights Owned by Club
- Great Fishing on Camp Pond
- Top Notch MS Delta Hunting Duck, Deer, Turkey, Hogs and Small Game
- 16 Duck Holes with 13 Control Structures for Water Management
- 2 Electric Wells and 1 Gas Well with Underground Piping to Flood 12 **Duck Holes**
- Caretakers and Housekeepers on Staff
- Membership Subject to Club Approval and \$5,000 Stock Transfer Fee

P.O. Box K - Flora, MS 39071

Welcome to Float Road Hunting Club located in a prime location, Grenada County in the Mississippi Delta! The club was formed in 1974 and is considered to have some of the best duck hunting in the area. The extensive management for ducks over the years has greatly paid off. The ease of flooding and access to the holes are just a few things that creates "convenience". The deer hunting won't disappoint either. The 1,161.5± acres adjoin Malmaison Wildlife Management Area (9,483 acres) to the north and the Yalobusha River to the west, talk about LOCATION! The land makeup includes 320± acres of Old Catfish Pond enrolled in the Wetland Reserve Program (reworked on Ducks Unlimited Project), 171± acres with 10 years remaining on Wetland Reserve Program, 210± acres of Conservation Reserve Program (CRP) currently paying \$19,500 per year, and the remaining land in timber, wildlife plots, and duck holes.