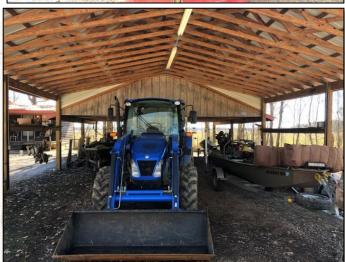

## **Property Information:**

- 1,161.5± Acres of Prime MS Delta Hunting Land
- 2 Room Private Suite in Common Lodge
- 9 Shares Owned by 9 Members
- Annual Dues \$10,000 with Assessments on As Needed Basis
- All Timber Rights Owned by Club
- Great Fishing on Camp Pond
- Top Notch MS Delta Hunting Duck, Deer, Turkey, Hogs and Small Game
- 16 Duck Holes with 13 Control Structures for Water Management
- 2 Electric Wells and 1 Gas Well with Underground Piping to Flood 12 **Duck Holes**
- Caretakers and Housekeepers on Staff
- Membership Subject to Club Approval and \$5,000 Stock Transfer Fee

P.O. Box K - Flora, MS 39071

Welcome to Float Road Hunting Club located in a prime location, Grenada County in the Mississippi Delta! The club was formed in 1974 and is considered to have some of the best duck hunting in the area. The extensive management for ducks over the years has greatly paid off. The ease of flooding and access to the holes are just a few things that creates "convenience". The deer hunting won't disappoint either. The 1,161.5± acres adjoin Malmaison Wildlife Management Area (9,483 acres) to the north and the Yalobusha River to the west, talk about LOCATION! The land makeup includes 320± acres of Old Catfish Pond enrolled in the Wetland Reserve Program (reworked on Ducks Unlimited Project), 171± acres with 10 years remaining on Wetland Reserve Program, 210± acres of Conservation Reserve Program (CRP) currently paying \$19,500 per year, and the remaining land in timber, wildlife plots, and duck holes.