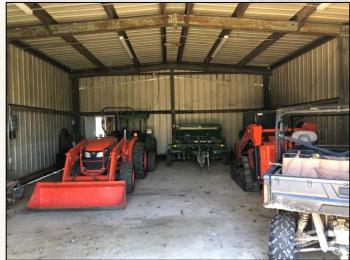

## **Property Information:**

- 1,161.5± Acres of Prime MS Delta Hunting Land
- 2 Room Private Suite in Common Lodge
- 9 Shares Owned by 9 Members
- Annual Dues \$10,000 with Assessments on As Needed Basis
- All Timber Rights Owned by Club
- Great Fishing on Camp Pond
- Top Notch MS Delta Hunting Duck, Deer, Turkey, Hogs and Small Game
- 16 Duck Holes with 13 Control Structures for Water Management
- 2 Electric Wells and 1 Gas Well with Underground Piping to Flood 12 **Duck Holes**
- Caretakers and Housekeepers on Staff
- Membership Subject to Club Approval and \$5,000 Stock Transfer Fee

P.O. Box K - Flora, MS 39071

Welcome to Float Road Hunting Club located in a prime location, Grenada County in the Mississippi Delta! The club was formed in 1974 and is considered to have some of the best duck hunting in the area. The extensive management for ducks over the years has greatly paid off. The ease of flooding and access to the holes are just a few things that creates "convenience". The deer hunting won't disappoint either. The 1,161.5± acres adjoin Malmaison Wildlife Management Area (9,483 acres) to the north and the Yalobusha River to the west, talk about LOCATION! The land makeup includes 320± acres of Old Catfish Pond enrolled in the Wetland Reserve Program (reworked on Ducks Unlimited Project), 171± acres with 10 years remaining on Wetland Reserve Program, 210± acres of Conservation Reserve Program (CRP) currently paying \$19,500 per year, and the remaining land in timber, wildlife plots, and duck holes.