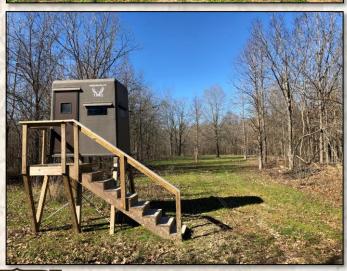

## **Property Information:**

- 1,161.5± Acres of Prime MS Delta Hunting Land
- 2 Room Private Suite in Common Lodge
- 9 Shares Owned by 9 Members
- Annual Dues \$10,000 with Assessments on As Needed Basis
- All Timber Rights Owned by Club
- Great Fishing on Camp Pond
- Top Notch MS Delta Hunting Duck, Deer, Turkey, Hogs and Small Game
- 16 Duck Holes with 13 Control Structures for Water Management
- 2 Electric Wells and 1 Gas Well with Underground Piping to Flood 12 **Duck Holes**
- Caretakers and Housekeepers on Staff
- Membership Subject to Club Approval and \$5,000 Stock Transfer Fee

P.O. Box K - Flora, MS 39071

Welcome to Float Road Hunting Club located in a prime location, Grenada County in the Mississippi Delta! The club was formed in 1974 and is considered to have some of the best duck hunting in the area. The extensive management for ducks over the years has greatly paid off. The ease of flooding and access to the holes are just a few things that creates "convenience". The deer hunting won't disappoint either. The 1,161.5± acres adjoin Malmaison Wildlife Management Area (9,483 acres) to the north and the Yalobusha River to the west, talk about LOCATION! The land makeup includes 320± acres of Old Catfish Pond enrolled in the Wetland Reserve Program (reworked on Ducks Unlimited Project), 171± acres with 10 years remaining on Wetland Reserve Program, 210± acres of Conservation Reserve Program (CRP) currently paying \$19,500 per year, and the remaining land in timber, wildlife plots, and duck holes.