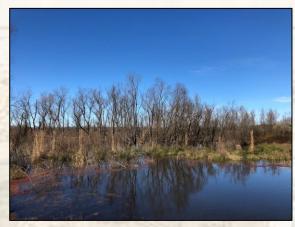

## **Property Information:**

- 1,161.5± Acres of Prime MS Delta Hunting Land
- 2 Room Private Suite in Common Lodge
- 9 Shares Owned by 9 Members
- Annual Dues \$10,000 with Assessments on As Needed Basis
- All Timber Rights Owned by Club
- Great Fishing on Camp Pond
- Top Notch MS Delta Hunting Duck, Deer, Turkey, Hogs and Small Game
- 16 Duck Holes with 13 Control Structures for Water Management
- 2 Electric Wells and 1 Gas Well with Underground Piping to Flood 12 **Duck Holes**
- Caretakers and Housekeepers on Staff
- Membership Subject to Club Approval and \$5,000 Stock Transfer Fee

P.O. Box K - Flora, MS 39071

Welcome to Float Road Hunting Club located in a prime location, Grenada County in the Mississippi Delta! The club was formed in 1974 and is considered to have some of the best duck hunting in the area. The extensive management for ducks over the years has greatly paid off. The ease of flooding and access to the holes are just a few things that creates "convenience". The deer hunting won't disappoint either. The 1,161.5± acres adjoin Malmaison Wildlife Management Area (9,483 acres) to the north and the Yalobusha River to the west, talk about LOCATION! The land makeup includes 320± acres of Old Catfish Pond enrolled in the Wetland Reserve Program (reworked on Ducks Unlimited Project), 171± acres with 10 years remaining on Wetland Reserve Program, 210± acres of Conservation Reserve Program (CRP) currently paying \$19,500 per year, and the remaining land in timber, wildlife plots, and duck holes.