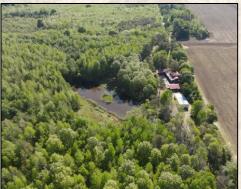

P.O. Box K - Flora, MS 39071

Welcome to Float Road Hunting Club located in a prime location, Grenada County in the Mississippi Delta! The club was formed in 1974 and is considered to have some of the best duck hunting in the area. The extensive management for ducks over the years has greatly paid off. The ease of flooding and access to the holes are just a few things that creates "convenience". The deer hunting won't disappoint either. The 1,161.5± acres adjoin Malmaison Wildlife Management Area (9,483 acres) to the north and the Yalobusha River to the west, talk about LOCATION! The land makeup includes 320± acres of Old Catfish Pond enrolled in the Wetland Reserve Program (reworked on Ducks Unlimited Project), 171± acres with 10 years remaining on Wetland Reserve Program, 210± acres of Conservation Reserve Program (CRP) currently paying \$19,500 per year, and the remaining land in timber, wildlife plots, and duck holes.