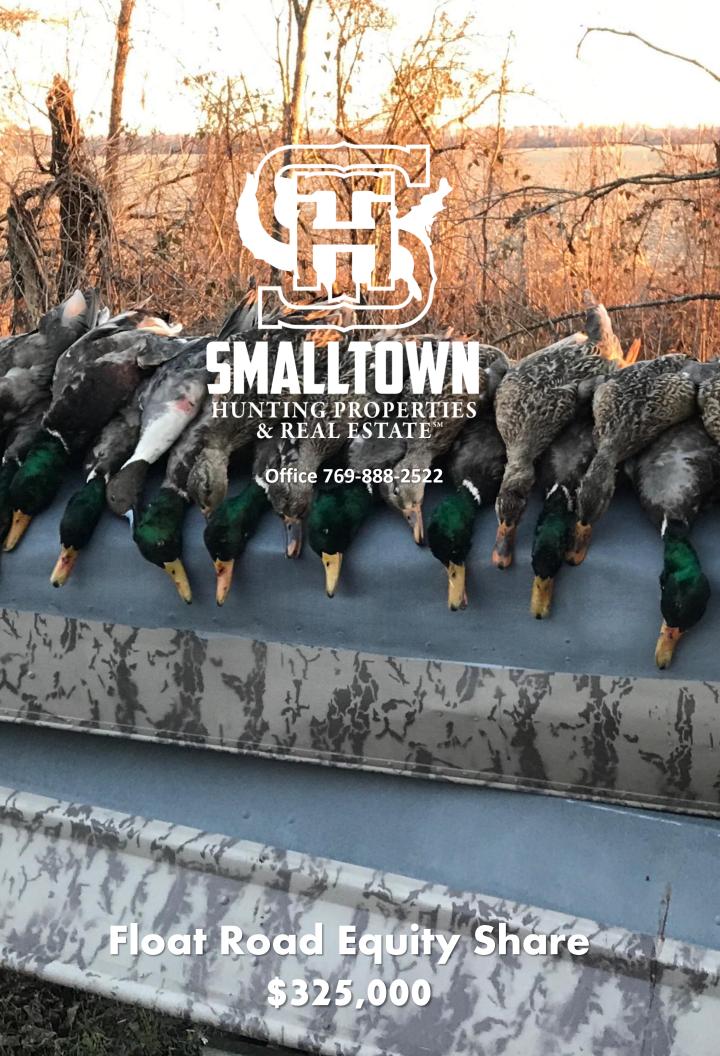

## 1 Equity Share at Float Road Hunting Club

P.O. Box K - Flora, MS 39071

Welcome to Float Road Hunting Club located in a prime location, Grenada County in the Mississippi Delta! The club was formed in 1974 and is considered to have some of the best duck hunting in the area. The extensive management for ducks over the years has greatly paid off. The ease of flooding and access to the holes are just a few things that creates "convenience". The deer hunting won't disappoint either. The 1,161.5± acres adjoin Malmaison Wildlife Management Area (9,483 acres) to the north and the Yalobusha River to the west, talk about LOCATION! The land makeup includes 320± acres of Old Catfish Pond enrolled in the Wetland Reserve Program (reworked on Ducks Unlimited Project), 171± acres with 10 years remaining on Wetland Reserve Program, 210± acres of Conservation Reserve Program (CRP) currently paying \$19,500 per year, and the remaining land in timber, wildlife plots, and duck holes.