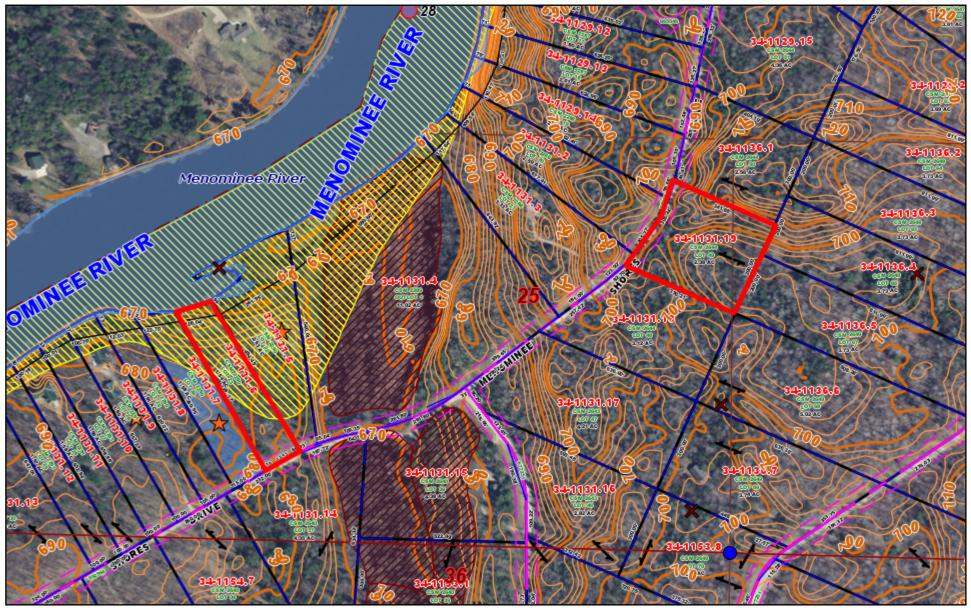

## 34-1131.6 & 34-1131.19



## https://mcgis.marinettecounty.com



Notice/Disclaimer: The land records site is intended to be a general guide to property and land information, and does not represent a survey of real property nor should it be used or referenced to for conveyance of real property, guaranteeing title thereto or making official determinations of building development, permitting or other activity. Contact the appropriate County Department to obtain original source documents or for official determinations. This information has been developed from various sources and although efforts have been made to ensure accuracy and reliability; errors, omissions and variable conditions originating from compilation and sources used to develop the information may be reflected herein. In addition, land information is