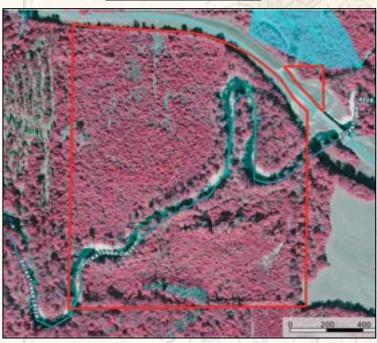

#### **Property Information:**

- 43± Acres
- County Road Frontage with Gate
- Established Trail System
- Deer Stands & Feeders
- Security & Game Camera System
- Outstanding Wildlife Habitat
- Hardwood Timber, Pine Plantation
- Hill Ground & Bottomland
- Buckatunna Creek Runs Through Property
- Camp House & Metal Barn
- Power and Water
- Tractor, Equipment Included

#### **DENNIS WEST**

ASSOCIATE BROKER

C: 601-248-4396

O: 769-888-2522

dennis@smalltownproperties.com

P.O. Box K - Flora, MS 39071

Enter through the gated entrance and along the limestone rock drive off County Road 511 to the quaint camp house nestled back in the property. The home offers one bedroom, one bath, an open living/kitchen area and includes appliances, beds, furniture, TV, and cell booster (compatible with any cellular carrier). A large metal barn is in the camp area where a tractor, equipment stored and will remain with the property. As you arrive, one of the first features you notice is the scenic Buckatunna Creek. Spend your summers floating, swimming, fishing, and enjoying the white sandbars along the creek. An established trail system traverses both sides of the creek giving access to all parts of the property, as well as the food plots which have large box stands, feeders and game cameras. The cameras are cellular and linked to a main camera at the camp house, doubling as a security camera. Ladder stands are positioned in the timber for bow hunting. The terrain primarily consists of rolling hills and bottomland. In the creek bottom are two, small natural duck ponds. The timber is mixed hardwood and pine plantation and hunting opportunities include deer, turkey, wood duck, and small game. This property is turnkey...all it needs is you! To see what this place has to offer, call Dennis West today.