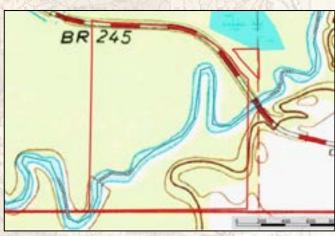

#### **Property Information:**

- 43± Acres
- County Road Frontage with Gate
- Established Trail System
- Deer Stands & Feeders
- Security & Game Camera System
- Outstanding Wildlife Habitat
- Hardwood Timber, Pine Plantation
- Hill Ground & Bottomland
- Buckatunna Creek Runs Through Property
- Camp House & Metal Barn
- Power and Water
- Tractor, Equipment Included

#### **DENNIS WEST**

ASSOCIATE BROKER

C: 601-248-4396

O: 769-888-2522

dennis@smalltownproperties.com

P.O. Box K - Flora, MS 39071

Enter through the gated entrance and along the limestone rock drive off County Road 511 to the quaint camp house nestled back in the property. The home offers one bedroom, one bath, an open living/kitchen area and includes appliances, beds, furniture, TV, and cell booster (compatible with any cellular carrier). A large metal barn is in the camp area where a tractor, equipment stored and will remain with the property. As you arrive, one of the first features you notice is the scenic Buckatunna Creek. Spend your summers floating, swimming, fishing, and enjoying the white sandbars along the creek. An established trail system traverses both sides of the creek giving access to all parts of the property, as well as the food plots which have large box stands, feeders and game cameras. The cameras are cellular and linked to a main camera at the camp house, doubling as a security camera. Ladder stands are positioned in the timber for bow hunting. The terrain primarily consists of rolling hills and bottomland. In the creek bottom are two, small natural duck ponds. The timber is mixed hardwood and pine plantation and hunting opportunities include deer, turkey, wood duck, and small game. This property is turnkey...all it needs is you! To see what this place has to offer, call Dennis West today.