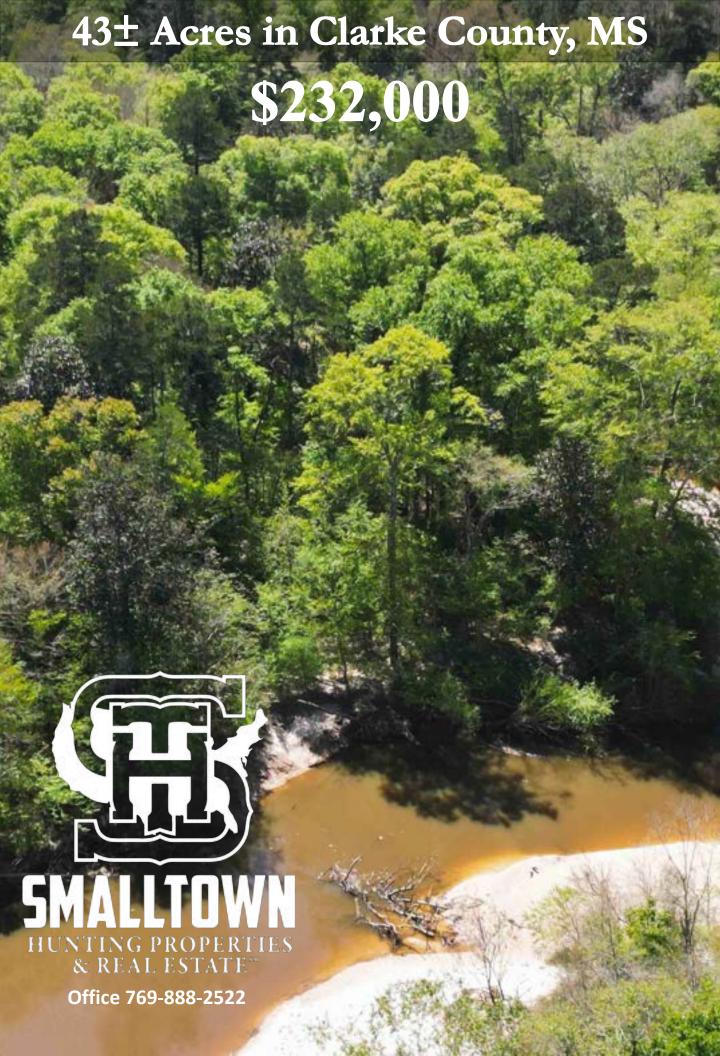

Have you been searching for a recreational playground for year-round pleasure? This 43± acre diverse tract is small but packs a big punch with all its features and amenities. Located in East Mississippi near the town of Quitman in Clarke County, MS.

#### **DENNIS WEST**

ASSOCIATE BROKER

C: 601-248-4396

O: 769-888-2522

dennis@smalltownproperties.com

P.O. Box K - Flora, MS 39071

Enter through the gated entrance and along the limestone rock drive off County Road 511 to the quaint camp house nestled back in the property. The home offers one bedroom, one bath, an open living/kitchen area and includes appliances, beds, furniture, TV, and cell booster (compatible with any cellular carrier). A large metal barn is in the camp area where a tractor, equipment stored and will remain with the property. As you arrive, one of the first features you notice is the scenic Buckatunna Creek. Spend your summers floating, swimming, fishing, and enjoying the white sandbars along the creek. An established trail system traverses both sides of the creek giving access to all parts of the property, as well as the food plots which have large box stands, feeders and game cameras. The cameras are cellular and linked to a main camera at the camp house, doubling as a security camera. Ladder stands are positioned in the timber for bow hunting. The terrain primarily consists of rolling hills and bottomland. In the creek bottom are two, small natural duck ponds. The timber is mixed hardwood and pine plantation and hunting opportunities include deer, turkey, wood duck, and small game. This property is turnkey...all it needs is you! To see what this place has to offer, call Dennis West today.