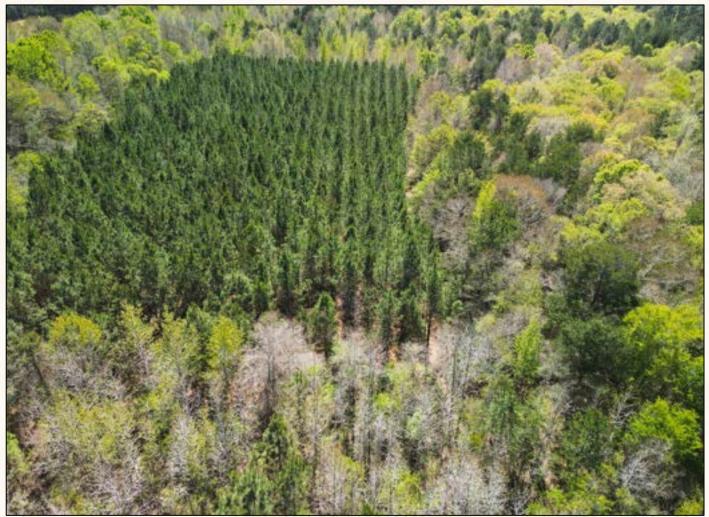

#### **Property Information:**

- 43± Acres
- County Road Frontage with Gate
- Established Trail System
- Deer Stands & Feeders
- Security & Game Camera System
- Outstanding Wildlife Habitat
- Hardwood Timber, Pine Plantation
- Hill Ground & Bottomland
- Buckatunna Creek Runs Through Property
- Camp House & Metal Barn
- Power and Water
- Tractor, Equipment Included

#### **DENNIS WEST**

ASSOCIATE BROKER

C: 601-248-4396

O: 769-888-2522

dennis@smalltownproperties.com

P.O. Box K - Flora, MS 39071

Enter through the gated entrance and along the limestone rock drive off County Road 511 to the quaint camp house nestled back in the property. The home offers one bedroom, one bath, an open living/kitchen area and includes appliances, beds, furniture, TV, and cell booster (compatible with any cellular carrier). A large metal barn is in the camp area where a tractor, equipment stored and will remain with the property. As you arrive, one of the first features you notice is the scenic Buckatunna Creek. Spend your summers floating, swimming, fishing, and enjoying the white sandbars along the creek. An established trail system traverses both sides of the creek giving access to all parts of the property, as well as the food plots which have large box stands, feeders and game cameras. The cameras are cellular and linked to a main camera at the camp house, doubling as a security camera. Ladder stands are positioned in the timber for bow hunting. The terrain primarily consists of rolling hills and bottomland. In the creek bottom are two, small natural duck ponds. The timber is mixed hardwood and pine plantation and hunting opportunities include deer, turkey, wood duck, and small game. This property is turnkey...all it needs is you! To see what this place has to offer, call Dennis West today.