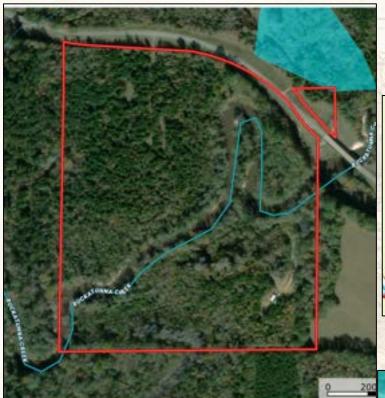

#### **Property Information:**

- 43± Acres
- County Road Frontage with Gate
- Established Trail System
- Deer Stands & Feeders
- Security & Game Camera System
- Outstanding Wildlife Habitat
- Hardwood Timber, Pine Plantation
- Hill Ground & Bottomland
- Buckatunna Creek Runs Through Property
- Camp House & Metal Barn
- Power and Water
- Tractor, Equipment Included

Have you been searching for a recreational playground for year-round pleasure? This 43± acre diverse tract is small but packs a big punch with all its features and amenities. Located in East Mississippi near the town of Quitman in Clarke County, MS.

#### **DENNIS WEST**

ASSOCIATE BROKER

C: 601-248-4396

O: 769-888-2522

dennis@smalltownproperties.com

P.O. Box K - Flora, MS 39071

Enter through the gated entrance and along the limestone rock drive off County Road 511 to the quaint camp house nestled back in the property. The home offers one bedroom, one bath, an open living/kitchen area and includes appliances, beds, furniture, TV, and cell booster (compatible with any cellular carrier). A large metal barn is in the camp area where a tractor, equipment stored and will remain with the property. As you arrive, one of the first features you notice is the scenic Buckatunna Creek. Spend your summers floating, swimming, fishing, and enjoying the white sandbars along the creek. An established trail system traverses both sides of the creek giving access to all parts of the property, as well as the food plots which have large box stands, feeders and game cameras. The cameras are cellular and linked to a main camera at the camp house, doubling as a security camera. Ladder stands are positioned in the timber for bow hunting. The terrain primarily consists of rolling hills and bottomland. In the creek bottom are two, small natural duck ponds. The timber is mixed hardwood and pine plantation and hunting opportunities include deer, turkey, wood duck, and small game. This property is turnkey...all it needs is you! To see what this place has to offer, call Dennis West today.