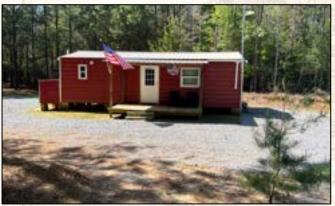

#### **DENNIS WEST**

ASSOCIATE BROKER

C: 601-248-4396

O: 769-888-2522

dennis@smalltownproperties.com

P.O. Box K - Flora, MS 39071

Enter through the gated entrance and along the limestone rock drive off County Road 511 to the quaint camp house nestled back in the property. The home offers one bedroom, one bath, an open living/kitchen area and includes appliances, beds, furniture, TV, and cell booster (compatible with any cellular carrier). A large metal barn is in the camp area where a tractor, equipment stored and will remain with the property. As you arrive, one of the first features you notice is the scenic Buckatunna Creek. Spend your summers floating, swimming, fishing, and enjoying the white sandbars along the creek. An established trail system traverses both sides of the creek giving access to all parts of the property, as well as the food plots which have large box stands, feeders and game cameras. The cameras are cellular and linked to a main camera at the camp house, doubling as a security camera. Ladder stands are positioned in the timber for bow hunting. The terrain primarily consists of rolling hills and bottomland. In the creek bottom are two, small natural duck ponds. The timber is mixed hardwood and pine plantation and hunting opportunities include deer, turkey, wood duck, and small game. This property is turnkey...all it needs is you! To see what this place has to offer, call Dennis West today.