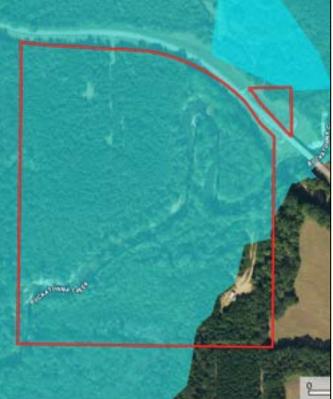

#### **Property Information:**

- 43± Acres
- County Road Frontage with Gate
- Established Trail System
- Deer Stands & Feeders
- Security & Game Camera System
- Outstanding Wildlife Habitat
- Hardwood Timber, Pine Plantation
- Hill Ground & Bottomland
- Buckatunna Creek Runs Through Property
- Camp House & Metal Barn
- Power and Water
- Tractor, Equipment Included

#### **DENNIS WEST**

ASSOCIATE BROKER

C: 601-248-4396

O: 769-888-2522

dennis@smalltownproperties.com

P.O. Box K - Flora, MS 39071

Enter through the gated entrance and along the limestone rock drive off County Road 511 to the quaint camp house nestled back in the property. The home offers one bedroom, one bath, an open living/kitchen area and includes appliances, beds, furniture, TV, and cell booster (compatible with any cellular carrier). A large metal barn is in the camp area where a tractor, equipment stored and will remain with the property. As you arrive, one of the first features you notice is the scenic Buckatunna Creek. Spend your summers floating, swimming, fishing, and enjoying the white sandbars along the creek. An established trail system traverses both sides of the creek giving access to all parts of the property, as well as the food plots which have large box stands, feeders and game cameras. The cameras are cellular and linked to a main camera at the camp house, doubling as a security camera. Ladder stands are positioned in the timber for bow hunting. The terrain primarily consists of rolling hills and bottomland. In the creek bottom are two, small natural duck ponds. The timber is mixed hardwood and pine plantation and hunting opportunities include deer, turkey, wood duck, and small game. This property is turnkey...all it needs is you! To see what this place has to offer, call Dennis West today.