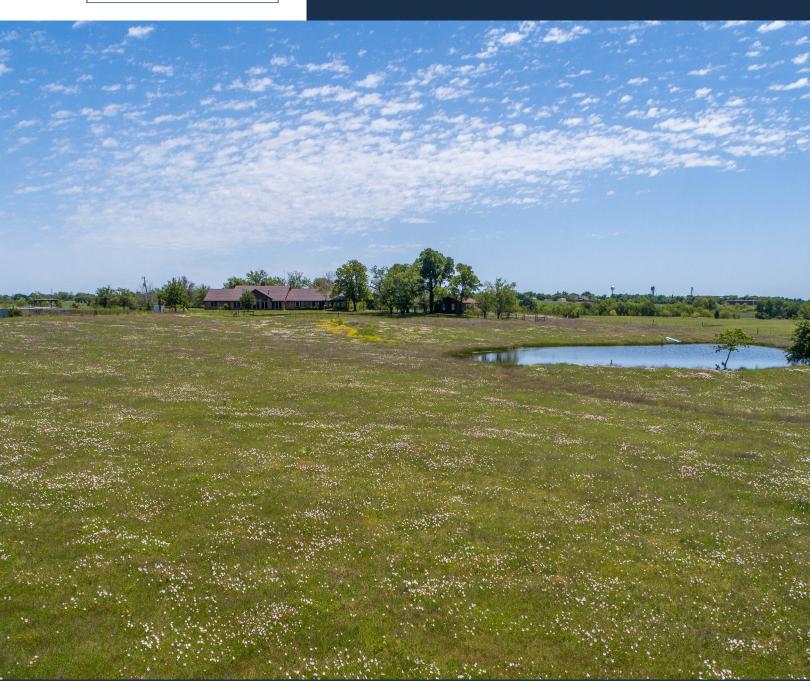

## PROPERTY DESCRIPTION

The Buffalo Ranch Retreat is a stunning 18-acre ranch located approximately 30 minutes north of Greenville with an immaculate 4 bedroom/ 5 bathroom 4,300 sq ft home, 2 workshops, and a hay barn. The property is primarily wide-open pasture with ample water supply from 2 ponds ready for your animals! Being so close to several major metropolitan cities, this property would make for a perfect recreational, weekend getaway, or homestead.

There is also a 38'x30' Metal building on slab foundation, and a 40'x28' hay barn located behind the house. Property is perimeter fenced and cross fenced.

These 18 acres of ag-exempt land have more than 20' of elevation change from East to West. A large tank can be found behind the home. This property is primarily wide-open pasture with a few scattered trees. Pecan and Live Oak trees surround the house.