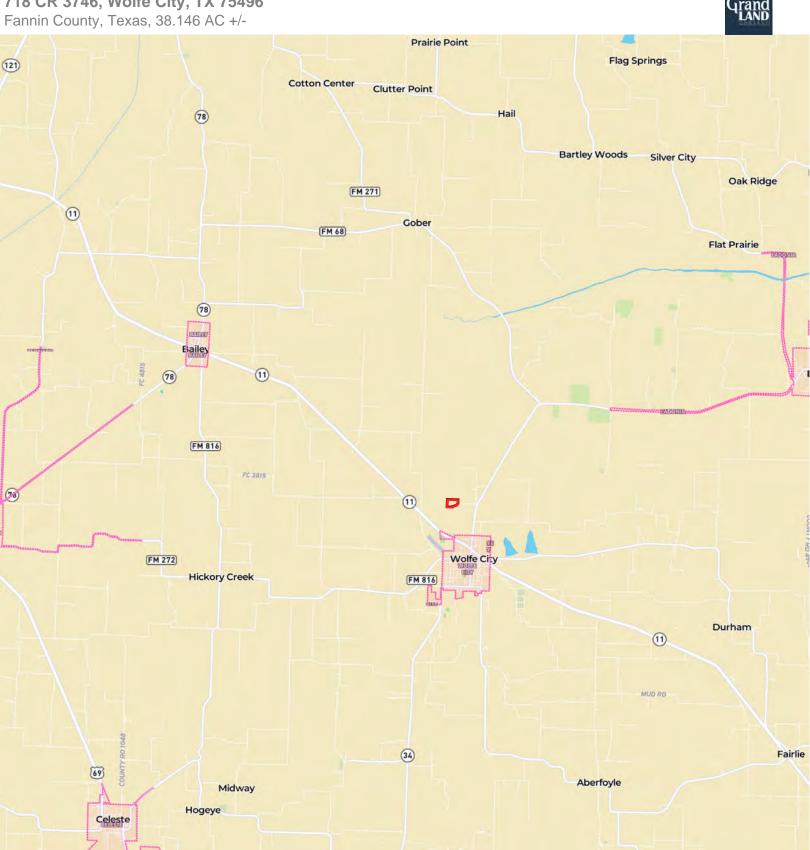

### **LOCATION**

718 CR 3746 Wolfe City, TX 75496

30 miles to Greenville, 60 miles to Plano, 68 miles to Dallas

#### DIRECTIONS

From Greenville, take TX-34 N for 18 miles, turn left onto CR 3745, take your first left onto CR 3746. This road will dead end at the property.

Copyright 2023 Grand Land Realty, LLC The material contained in this document is based in part upon information furnished to Grand Land Realty, LLC. by sources deemed to be reliable. The information is believed to be accurate in all material respects, but no representation or warranty, expressed, or implied, as to list accuracy or completeness is made by any party. Recipients should conduct their own investigation and analysis of the information described herein.