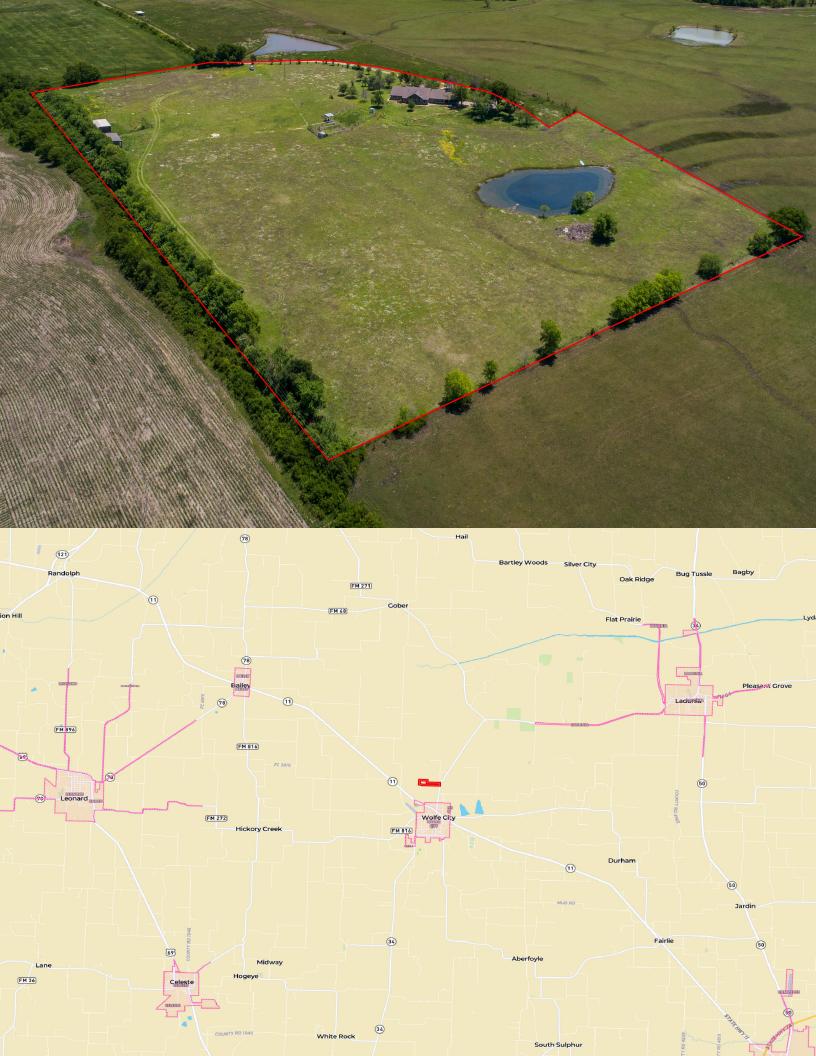

## PROPERTY DESCRIPTION

The Buffalo Ranch Retreat is a stunning 18-acre ranch located approximately 30 minutes north of Greenville with an immaculate 4 bedroom/ 5 bathroom 4,300 sq ft home, 2 workshops, and a hay barn. The property is primarily wide-open pasture with ample water supply from 2 ponds ready for your animals! Being so close to several major metropolitan cities, this property would make for a perfect recreational, weekend getaway, or homestead.

Throughout the open, ranch style home, you'll find a spacious kitchen with custom cabinetry, double oven, a wine fridge, updated appliances and ample counter space. Nearly ceiling to floor windows in the dining room and living room give a spectacular view of the pond out back. In the living room, you'll find a brick fireplace with built-in shelving, a rock accent wall, and new carpet that extends into the adjacent office. Throughout the remainder of the house, you will see original hardwood floors accompanied by a newer laminate flooring. Bedrooms 2 and 3 share a jack and jill bathroom. Stepping out of the laundry/ mud room you'll enter an attached carport that can easily fit two oversized vehicles. Adjacent from the carport you will find a 32'x28' enclosed workshop that was previously used for woodworking and misc. projects.

There is also a 38'x30' Metal building on slab foundation, and a 40'x28' hay barn located behind the house. Property is perimeter fenced and cross fenced.

These 18 acres of ag-exempt land have more than 20' of elevation change from East to West. A large tank can be found behind the home. This property is primarily wide-open pasture with a few scattered trees. Pecan and Live Oak trees surround the house.

### **LOCATION**

718 CR 3746 Wolfe City, TX 75496

30 miles to Greenville, 60 miles to Plano, 68 miles to Dallas