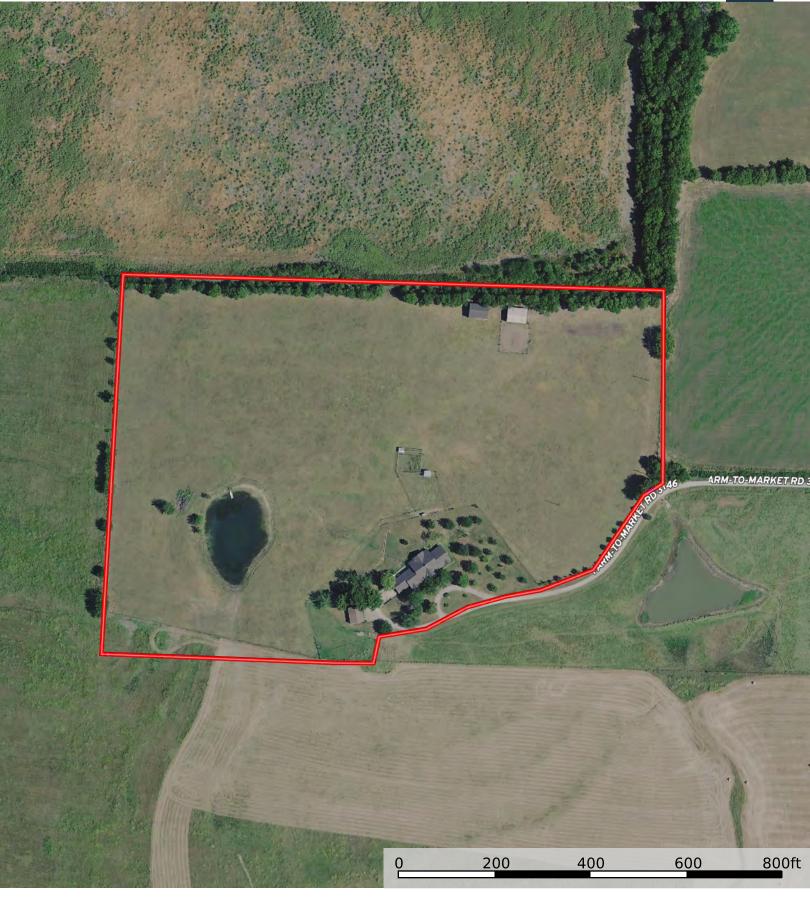

## PROPERTY DESCRIPTION

The Buffalo Ranch Retreat is a stunning 18-acre ranch located approximately 30 minutes north of Greenville with an immaculate 4 bedroom/ 5 bathroom 4,300 sq ft home, 2 workshops, and a hay barn. The property is primarily wide-open pasture with ample water supply from 2 ponds ready for your animals! Being so close to several major metropolitan cities, this property would make for a perfect recreational, weekend getaway, or homestead.

There is also a 38'x30' Metal building on slab foundation, and a 40'x28' hay barn located behind the house. Property is perimeter fenced and cross fenced.

These 18 acres of ag-exempt land have more than 20' of elevation change from East to West. A large tank can be found behind the home. This property is primarily wide-open pasture with a few scattered trees. Pecan and Live Oak trees surround the house.