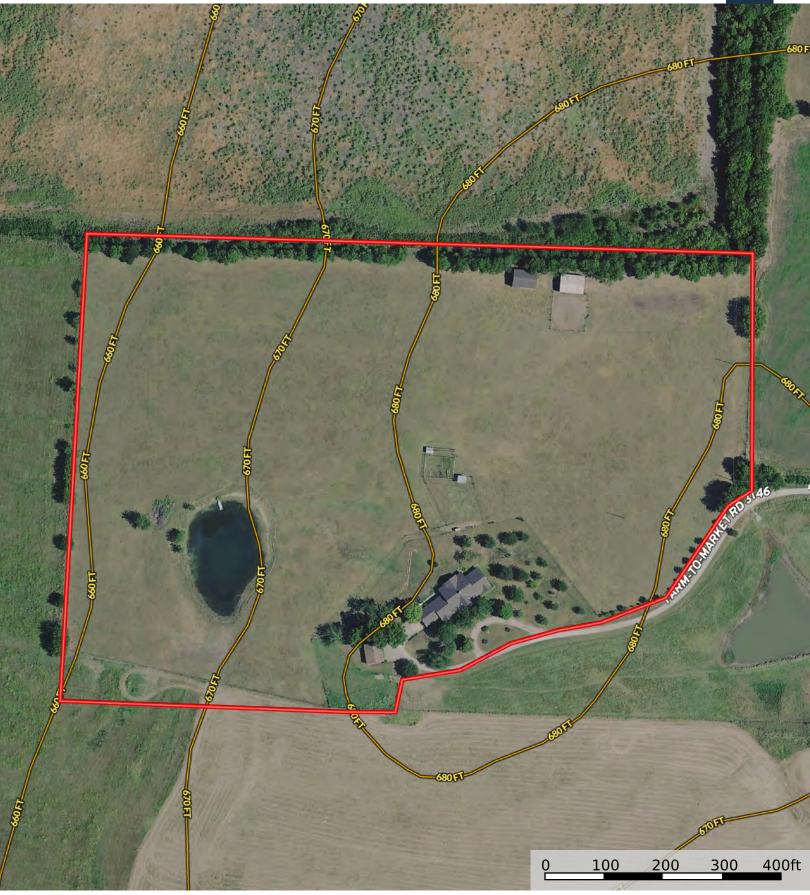

## PROPERTY DESCRIPTION

The Buffalo Ranch Retreat is a stunning 18-acre ranch located approximately 30 minutes north of Greenville with an immaculate 4 bedroom/ 5 bathroom 4,300 sq ft home, 2 workshops, and a hay barn. The property is primarily wide-open pasture with ample water supply from 2 ponds ready for your animals! Being so close to several major metropolitan cities, this property would make for a perfect recreational, weekend getaway, or homestead.

There is also a 38'x30' Metal building on slab foundation, and a 40'x28' hay barn located behind the house. Property is perimeter fenced and cross fenced.

These 18 acres of ag-exempt land have more than 20' of elevation change from East to West. A large tank can be found behind the home. This property is primarily wide-open pasture with a few scattered trees. Pecan and Live Oak trees surround the house.