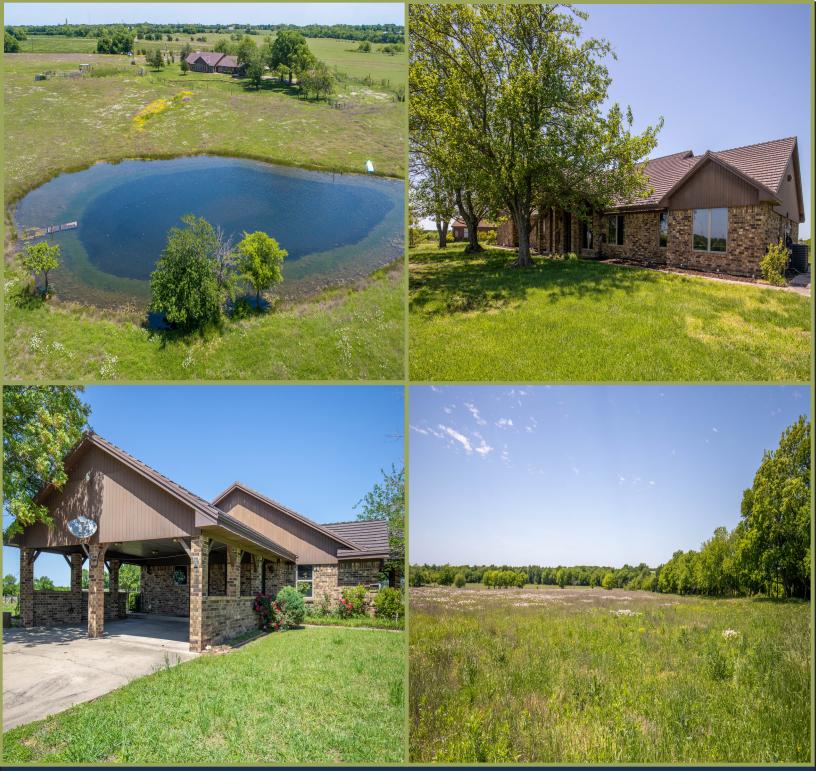

## PROPERTY DESCRIPTION

The Buffalo Ranch Retreat is a stunning 18-acre ranch located approximately 30 minutes north of Greenville with an immaculate 4 bedroom/ 5 bathroom 4,300 sq ft home, 2 workshops, and a hay barn. The property is primarily wide-open pasture with ample water supply from 2 ponds ready for your animals! Being so close to several major metropolitan cities, this property would make for a perfect recreational, weekend getaway, or homestead.

There is also a 38'x30' Metal building on slab foundation, and a 40'x28' hay barn located behind the house. Property is perimeter fenced and cross fenced.

These 18 acres of ag-exempt land have more than 20' of elevation change from East to West. A large tank can be found behind the home. This property is primarily wide-open pasture with a few scattered trees. Pecan and Live Oak trees surround the house.