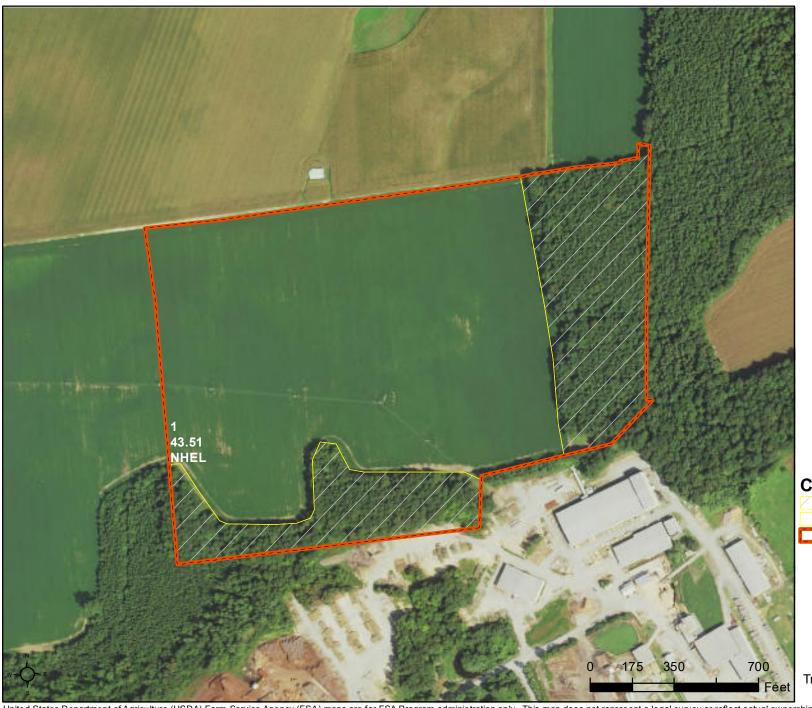

#### **Common Land Unit**

Non-Cropland Cropland

Tract Boundary

#### **Wetland Determination Identifiers**

- Restricted Use
- ▼ Limited Restrictions
- **Exempt from Conservation** Compliance Provisions

Tract Cropland Total: 43.51 acres

Farm 1903 Tract 3040

2022 Program Year