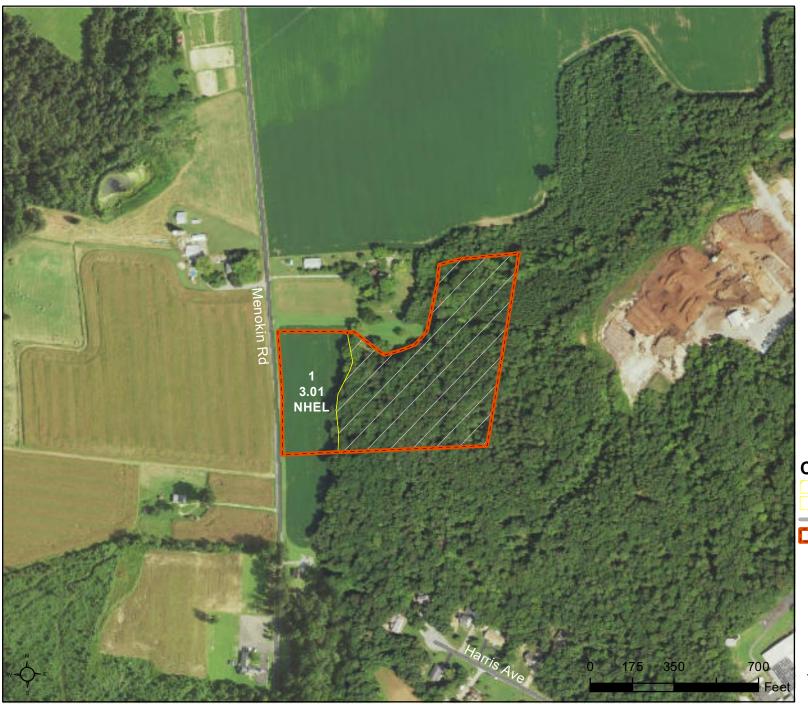

# Wetland Determination Identifiers

- Restricted Use
- ▼ Limited Restrictions
- Exempt from Conservation Compliance Provisions

Tract Cropland Total: 3.01 acres