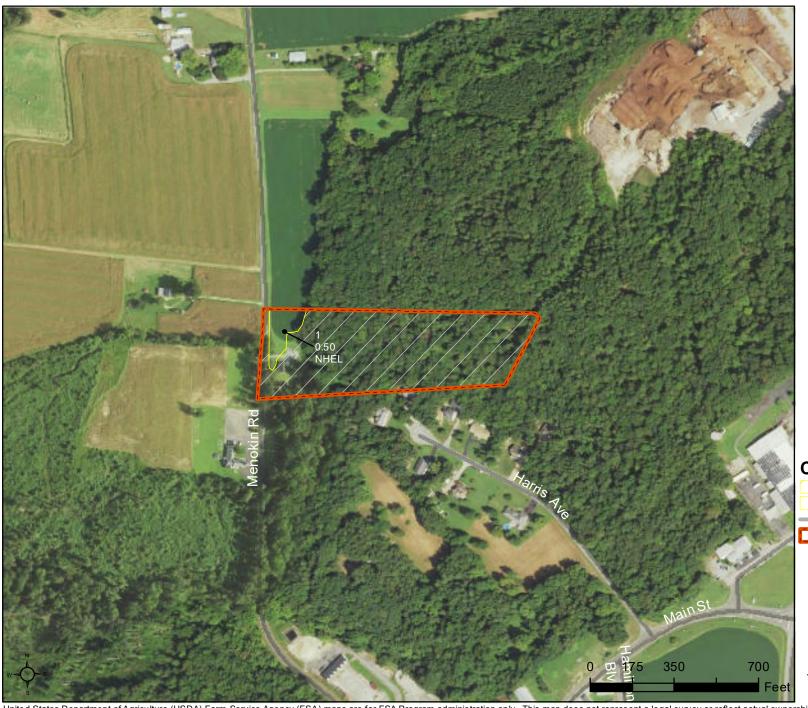

### **Common Land Unit**

- Non-Cropland Cropland
  - rcl\_l\_va159
  - Tract Boundary

# Wetland Determination Identifiers

- Restricted Use
- ▼ Limited Restrictions
- Exempt from Conservation Compliance Provisions

Tract Cropland Total: 0.50 acres

Farm 1903 Tract 3181

2022 Program Year

Map Created November 05, 2021