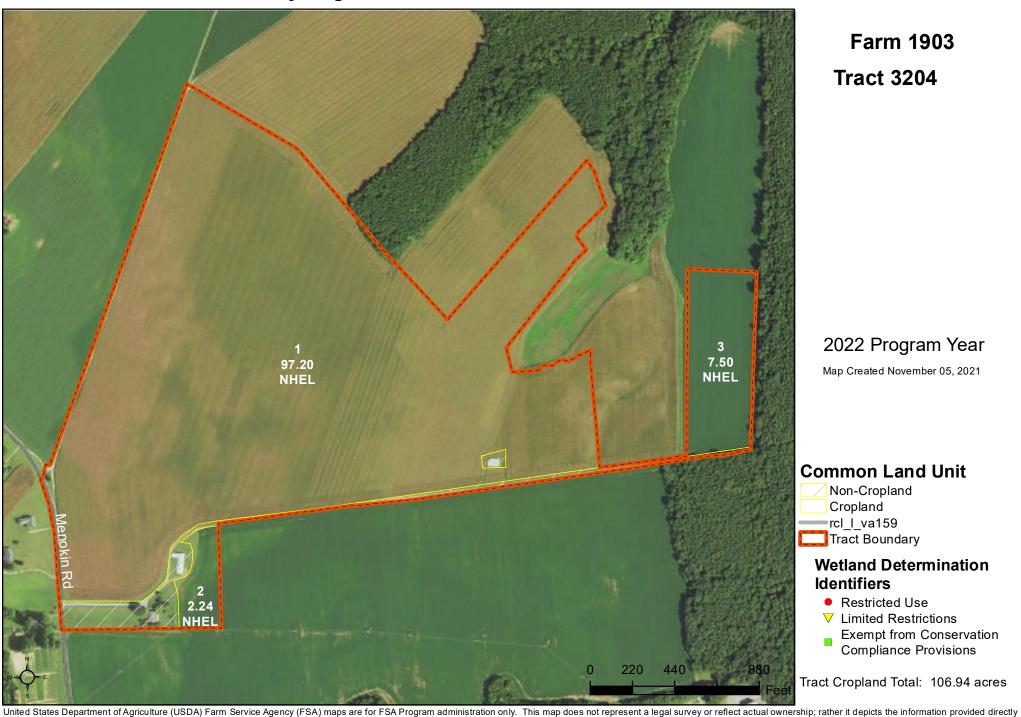

Map Created November 05, 2021

### **Common Land Unit**

- Non-Cropland Cropland
  - rcl I va159
  - Tract Boundary
  - **Wetland Determination** Identifiers
    - Restricted Use
  - ▼ Limited Restrictions
  - **Exempt from Conservation** Compliance Provisions

Tract Cropland Total: 106.94 acres

from the producer and/or National Agricultural Imagery Program (NAIP) imagery. The producer accepts the data 'as is' and assumes all risks associated with its use. USDA-FSA assumes no responsibility for actual or consequential damage incurred as a result of any user's reliance on this data outside FSA Programs. Wetland identifiers do not represent the size, shape, or specific determination of the area. Refer to your original determination (CPA-026 and attached maps) for exact boundaries and determinations or contact USDA Natural Resources Conservation Service (NRCS).