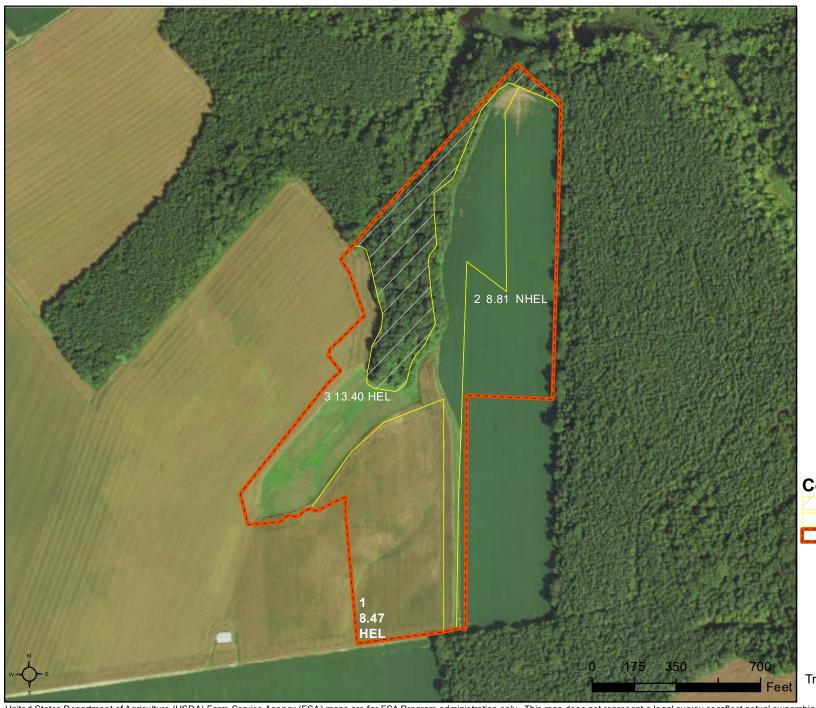

# Wetland Determination Identifiers

- Restricted Use
- ▼ Limited Restrictions
- Exempt from Conservation Compliance Provisions

Tract Cropland Total: 30.68 acres

Farm 1903 **Tract 3204** 

2022 Program Year