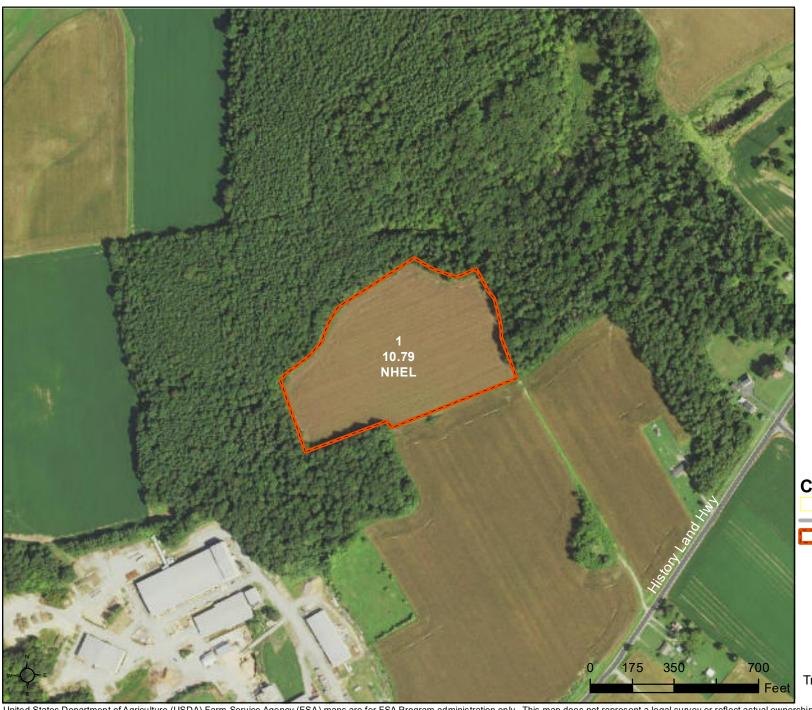

Farm 1903 Tract 230

2022 Program Year

Map Created November 05, 2021

### **Common Land Unit**

Cropland

rcl\_l\_va159

Tract Boundary

# Wetland Determination Identifiers

- Restricted Use
- ▼ Limited Restrictions
- Exempt from Conservation Compliance Provisions

Tract Cropland Total: 10.79 acres

Farm 1903 Tract 355

2022 Program Year

Map Created November 05, 2021