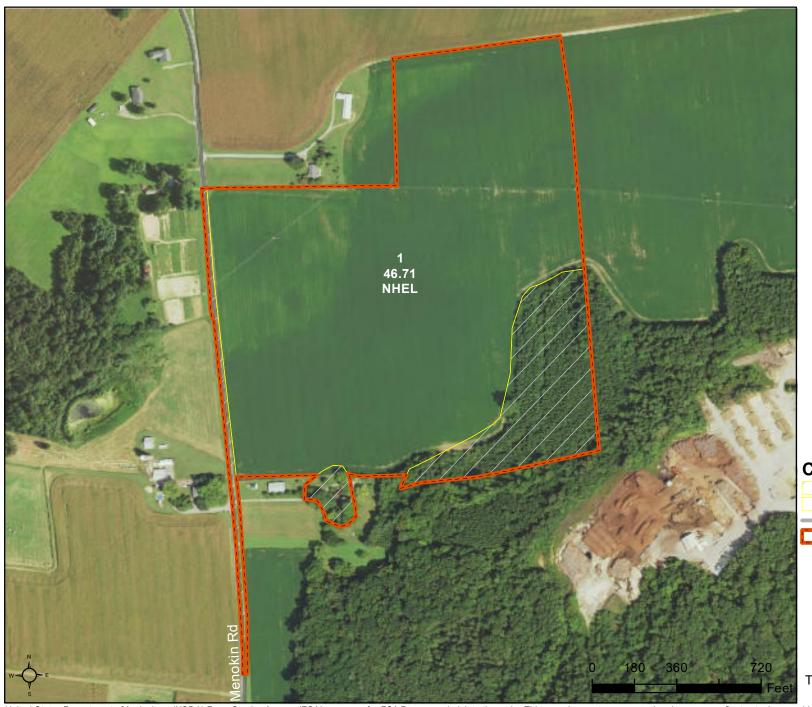

# Wetland Determination Identifiers

- Restricted Use
- ▼ Limited Restrictions
- Exempt from Conservation Compliance Provisions

Tract Cropland Total: 46.71 acres

Farm 1903 Tract 3203

2022 Program Year

Map Created November 05, 2021