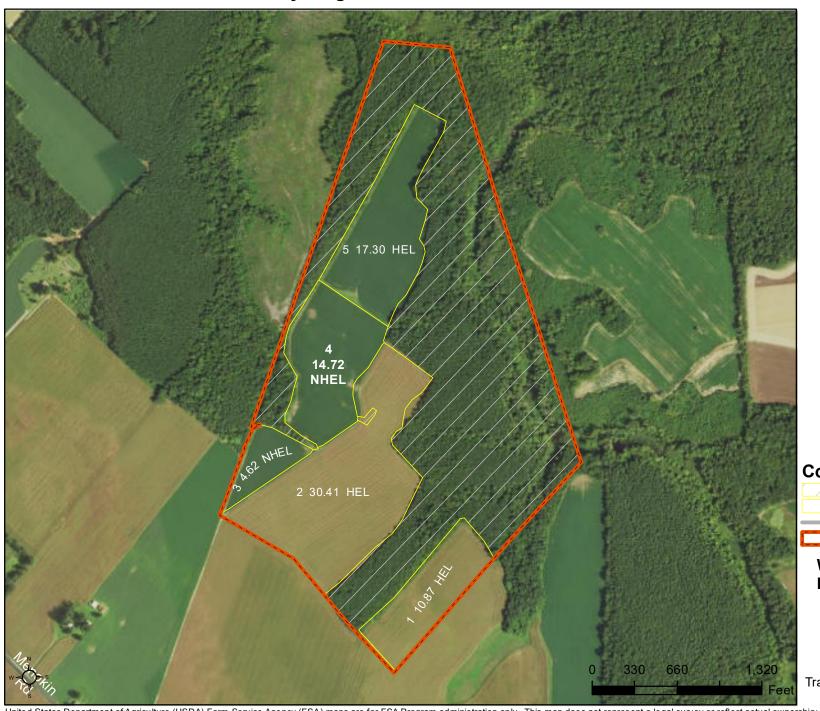

### **Common Land Unit**

Non-Cropland Cropland

rcl\_l\_va159

Tract Boundary

# Wetland Determination Identifiers

- Restricted Use
- ▼ Limited Restrictions
- Exempt from Conservation Compliance Provisions

Tract Cropland Total: 77.92 acres

Farm 1903 **Tract 583** 

2022 Program Year

Map Created November 05, 2021