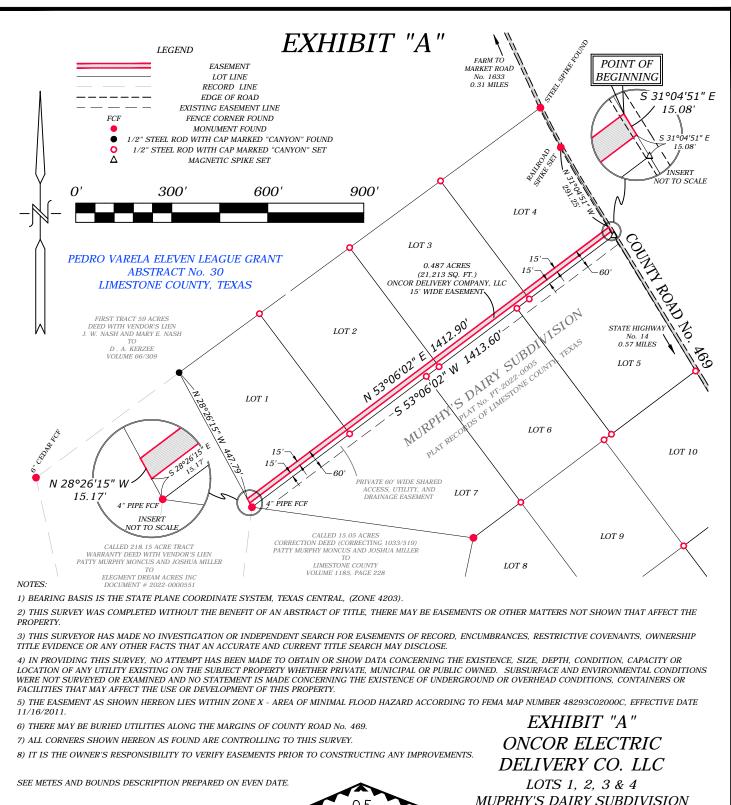

SURVEYOR'S STATEMENT

I, CANYON HAMILTON, REGISTERED PROFESSIONAL LAND SURVEYOR NO. 6807, DO HEREBY CERTIFY THAT THE EXHIBIT SHOWN HEREON WAS PREPARED FROM AN ACTUAL SURVEY MADE UNDER MY DIRECTION AND SUPERVISION ON THE GROUND DURING THE MONTHS OF DECEMBER 2021, MARCH, AUGUST, AND SEPTEMBER 2022.

GIVEN UNDER MY HAND & SEAL, THIS THE 29TH DAY OF SEPTEMBER 2022. CANYON HAMILTON

DELIVERT CO. LLC LOTS 1, 2, 3 & 4 MUPRHY'S DAIRY SUBDIVISION DOCUMENT No. PT-2022-0005 PLAT RECORDS OF

LIMESTONE COUNTY, TEXAS

LAND SURVEYING, LLC 107 COUNTY ROAD 3118 JACKSONVILLE, TEXAS 75766 (903) 721-3035 TBPELS FIRM REGISTRATION NO. S-10194569

CANYON HAMILTON REGISTERED PROFESSIONAL LAND SURVEYOR NO. 6807 DRAWN BY: B.C. CHECKED BY: C.H. DAT

CHECKED BY: C.H. DATE: 09/29/2022 SCALE: 1"= 300"

300' FILE: MURPHY'S DAIRY ONCOR ESMTS NORTH