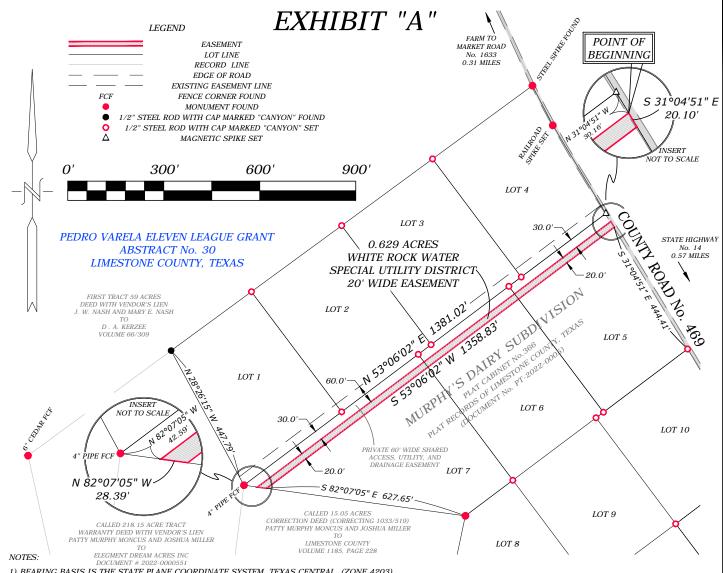

- 1) BEARING BASIS IS THE STATE PLANE COORDINATE SYSTEM, TEXAS CENTRAL, (ZONE 4203).
- 2) THIS SURVEY WAS COMPLETED WITHOUT THE BENEFIT OF AN ABSTRACT OF TITLE, THERE MAY BE EASEMENTS OR OTHER MATTERS NOT SHOWN THAT AFFECT THE
- 3) THIS SURVEYOR HAS MADE NO INVESTIGATION OR INDEPENDENT SEARCH FOR EASEMENTS OF RECORD, ENCUMBRANCES, RESTRICTIVE COVENANTS, OWNERSHIP TITLE EVIDENCE OR ANY OTHER FACTS THAT AN ACCURATE AND CURRENT TITLE SEARCH MAY DISCLOSE.
- 4) IN PROVIDING THIS SURVEY, NO ATTEMPT HAS BEEN MADE TO OBTAIN OR SHOW DATA CONCERNING THE EXISTENCE, SIZE, DEPTH, CONDITION, CAPACITY OR LOCATION OF ANY LITHITY EXISTING ON THE SUBJECT PROPERTY WHETHER PRIVATE MUNICIPAL OR PUBLIC OWNED. SUBSURFACE AND ENVIRONMENTAL CONDITIONS WERE NOT SURVEYED OR EXAMINED AND NO STATEMENT IS MADE CONCERNING THE EXISTENCE OF UNDERGROUND OR OVERHEAD CONDITIONS, CONTAINERS OR FACILITIES THAT MAY AFFECT THE USE OR DEVELOPMENT OF THIS PROPERTY.
- 5) THE EASEMENT AS SHOWN HEREON LIES WITHIN ZONE X AREA OF MINIMAL FLOOD HAZARD ACCORDING TO FEMA MAP NUMBER 48293C02000C, EFFECTIVE DATE 11/16/2011. EXHIBIT "A"
- 6) THERE MAY BE BURIED UTILITIES ALONG THE MARGINS OF COUNTY ROAD No. 469.
- 7) ALL CORNERS SHOWN HEREON AS FOUND ARE CONTROLLING TO THIS SURVEY.
- 8) IT IS THE OWNER'S RESPONSIBILITY TO VERIFY EASEMENTS PRIOR TO CONSTRUCTING ANY IMPROVEMENTS

SEE METES AND BOUNDS DESCRIPTION PREPARED ON EVEN DATE.

## SURVEYOR'S STATEMENT

I, CANYON HAMILTON, REGISTERED PROFESSIONAL LAND SURVEYOR NO. 6807, DO HEREBY CERTIFY THAT THE EXHIBIT SHOWN HEREON WAS PREPARED FROM AN ACTUAL SURVEY MADE UNDER MY DIRECTION AND SUPERVISION ON THE GROUND DURING THE MONTHS OF DECEMBER 2021, MARCH, AUGUST, AND SEPTEMBER 2022.

GIVEN UNDER MY HAND & SEAL, THIS THE 1ST DAY OF MAY 2023.

DRAWN BY: B.C. DATE: 05/01/2023 CHECKED BY: C.H.

HAMILTON 'ΩN

SCALE: 1"=300"

WHITE ROCK WATER SPECIAL UTILITY DISTRICT 20 FOOT WIDE EASEMENT ACROSS

LOTS 5, 6, & 7 MUPRHY'S DAIRY SUBDIVISION PLAT CABINET No. 366 PLAT RECORDS OF LIMESTONE COUNTY, TEXAS

ID SURVEYING, LLC 107 COUNTY ROAD 3118 JACKSONVILLE, TEXAS 75766 (903) 721-3035 TBPELS FIRM REGISTRATION NO. S-10194569

FILE: MURPHY'S DAIRY WATER ESMTS NORTH