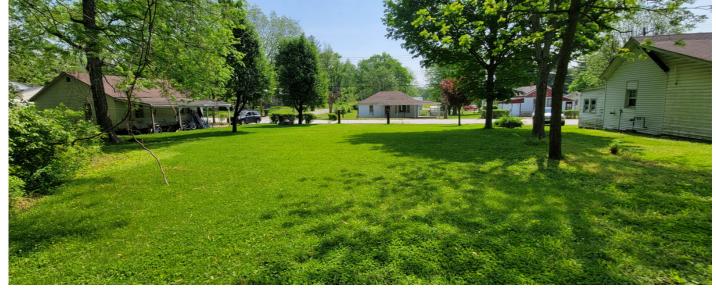

.44+/- AC - 409 S. D ST. LOUISIANA, MO 63353

**OFFERED AT \$21,500** 

Big

CITY LOT

WATER & SEWER

on Site

Big City Lot in Louisiana, MO! Located between 415 S. D Street and 401 S. D Street. Great place to build a personal residence, or a rental home! Lot is approximately .45 acres with water and sewer on site. Can be purchased with adjoining house (415 South D Street) as well as the property to the south for a total of 1.85+- acres!

## 409 South D St, Louisiana 63353 \$21,500

Big City Lot in Louisiana, MO! Located between 415 S. D Street and 401 S. D Street. Great place to build a personal residence, or a rental home! Lot is approximately .45 acres with water and sewer on site. Can be purchased with adjoining house (415 S. D Street) as well as the property to the south for a total of 1.85+- acres!