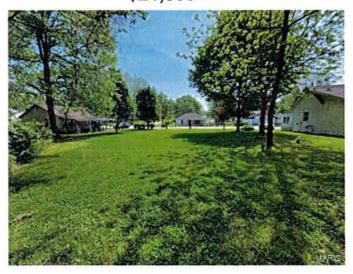

.44+/- AC - 409 S. D ST. LOUISIANA, MO 63353

**OFFERED AT \$21,500** 

Big

CITY LOT

WATER & SEWER

on Site

Big City Lot in Louisiana, MO! Located between 415 S. D Street and 401 S. D Street. Great place to build a personal residence, or a rental home! Lot is approximately .45 acres with water and sewer on site. Can be purchased with adjoining house (415 South D Street) as well as the property to the south for a total of 1.85+- acres!

## 409 South D St, Louisiana 63353 \$21,500

Big City Lot in Louisiana, MO! Located between 415 S. D Street and 401 S. D Street. Great place to build a personal residence, or a rental home! Lot is approximately .45 acres with water and sewer on site. Can be purchased with adjoining house (415 S. D Street) as well as the property to the south for a total of 1.85+- acres!