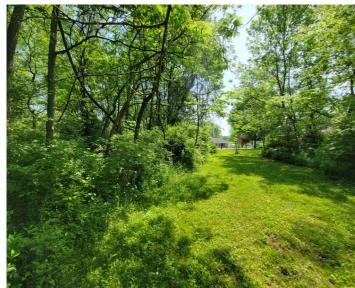

.44+/- AC - 409 S. D ST. LOUISIANA, MO 63353

**OFFERED AT \$21,500** 

Big

CITY LOT

WATER & SEWER

on Site

Big City Lot in Louisiana, MO! Located between 415 S. D Street and 401 S. D Street. Great place to build a personal residence, or a rental home! Lot is approximately .45 acres with water and sewer on site. Can be purchased with adjoining house (415 South D Street) as well as the property to the south for a total of 1.85+- acres!

## 409 South D St, Louisiana 63353 \$21,500

Big City Lot in Louisiana, MO! Located between 415 S. D Street and 401 S. D Street. Great place to build a personal residence, or a rental home! Lot is approximately .45 acres with water and sewer on site. Can be purchased with adjoining house (415 S. D Street) as well as the property to the south for a total of 1.85+- acres!