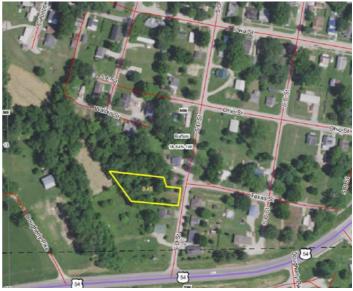

.44+/- AC - 409 S. D ST. LOUISIANA, MO 63353

**OFFERED AT \$21,500** 

Big

CITY LOT

WATER & SEWER

on Site

Big City Lot in Louisiana, MO! Located between 415 S. D Street and 401 S. D Street. Great place to build a personal residence, or a rental home! Lot is approximately .45 acres with water and sewer on site. Can be purchased with adjoining house (415 South D Street) as well as the property to the south for a total of 1.85+- acres!

## 409 South D St, Louisiana 63353 \$21,500

Big City Lot in Louisiana, MO! Located between 415 S. D Street and 401 S. D Street. Great place to build a personal residence, or a rental home! Lot is approximately .45 acres with water and sewer on site. Can be purchased with adjoining house (415 S. D Street) as well as the property to the south for a total of 1.85+- acres!

MLS#: 22031937 Status: ACT Lot Acres: 0.440 Taxes Pd: \$52

County: Pike Pr/Acre: \$48,863.64 Map:

Area: Pike R-2 - Louisiana Lot Sz: 19,166 (County Records)

Muni/Twp:LouisianaZoning:AgriculturalType:City, Other, Single FamilyStreet Info:AsphaltCross St:Highway 54Rd Access:City Street

SubDiv: N/A Buildings: None

Elem Schl: Louisiana Elem. Topography: Level Lot, Open

J High: Louisiana Middle Schl District: Louisiana R-II

S High: Louisiana High

Backs to Trees/Woods, Level Lot

Descript:

Directions: