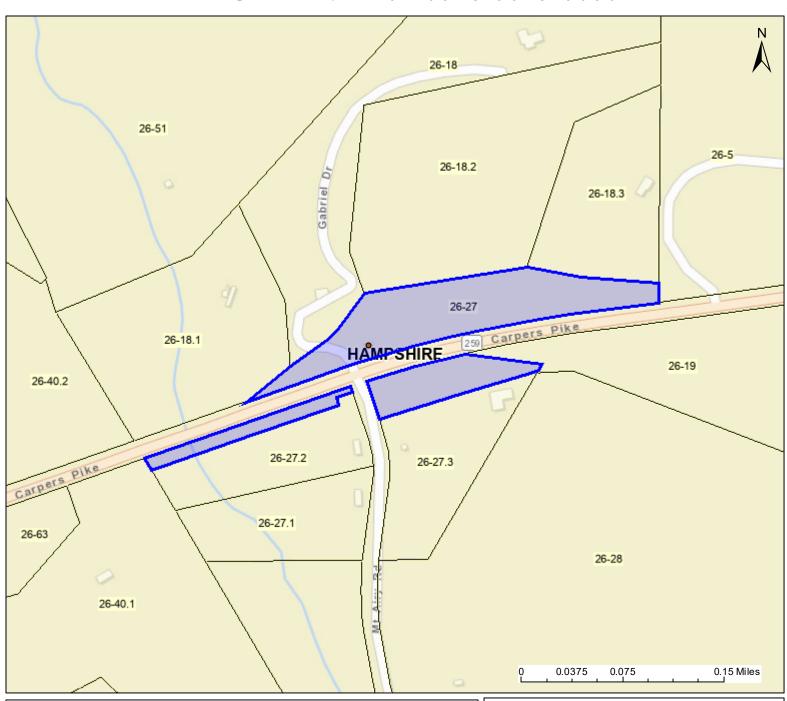

## PARCEL ID: 14-02-0026-0027-0000

| Legend  WVParcels                                                                                                        | User Notes: | Map created on December 28, 2022 |
|--------------------------------------------------------------------------------------------------------------------------|-------------|----------------------------------|
|                                                                                                                          |             | Owner(s):                        |
|                                                                                                                          |             | BRILL ALAN L & RANDALL L         |
|                                                                                                                          |             |                                  |
|                                                                                                                          |             | Address: 6684 CARPERS PIKE       |
|                                                                                                                          |             | 0084 CARPERS PIKE                |
|                                                                                                                          |             |                                  |
|                                                                                                                          |             | Class Type:                      |
|                                                                                                                          |             | Residential                      |
|                                                                                                                          |             | Legal Description:               |
|                                                                                                                          |             | LOMANS BRANCH 6.223 AC           |
|                                                                                                                          |             | LOWANS BRANCH 0.223 AC           |
| WV Property Viewer (https://www.MapWV.gov/property) is supported by WV State Tax Department and WV GIS Technical Center. |             |                                  |
|                                                                                                                          |             |                                  |