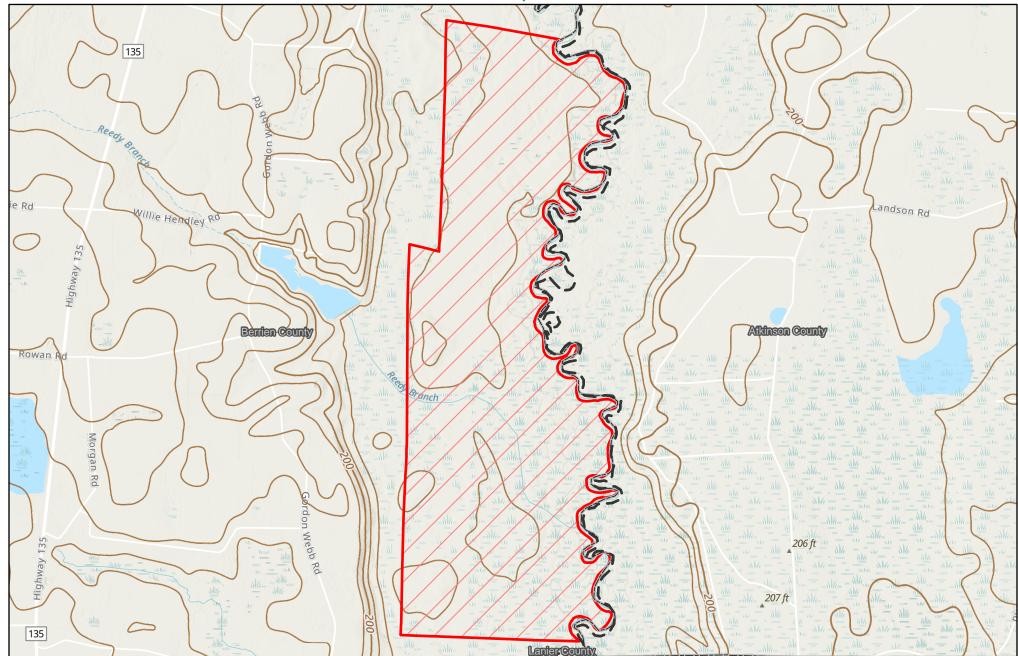

## MWF IV Osceola, LLC - Alapaha Unit (0205) - Compartment 002 - 003 Sale Area - 1,237 +/- Acres

The information provided herein is supplied as a courtesy to potential buyers and is in no way warranted or guaranteed. Neither Molpus nor its representatives warrant the completeness or the accuracy of the information contained herein. No representations or warranties are expressed or implied as to the property. Its condition, boundaries, acreage, timber volume, quality, marketability or access. Further, the use of any associated acreage numbers for sales or negotiations is entirely at the risk of the buyer.

Berrien County, Georgia Event: MWFOSLS0029

Date: 5/30/2023

Landsale Area

1 inch equals 2,250 feet Center: 83°3'13"W 31°12'17"N