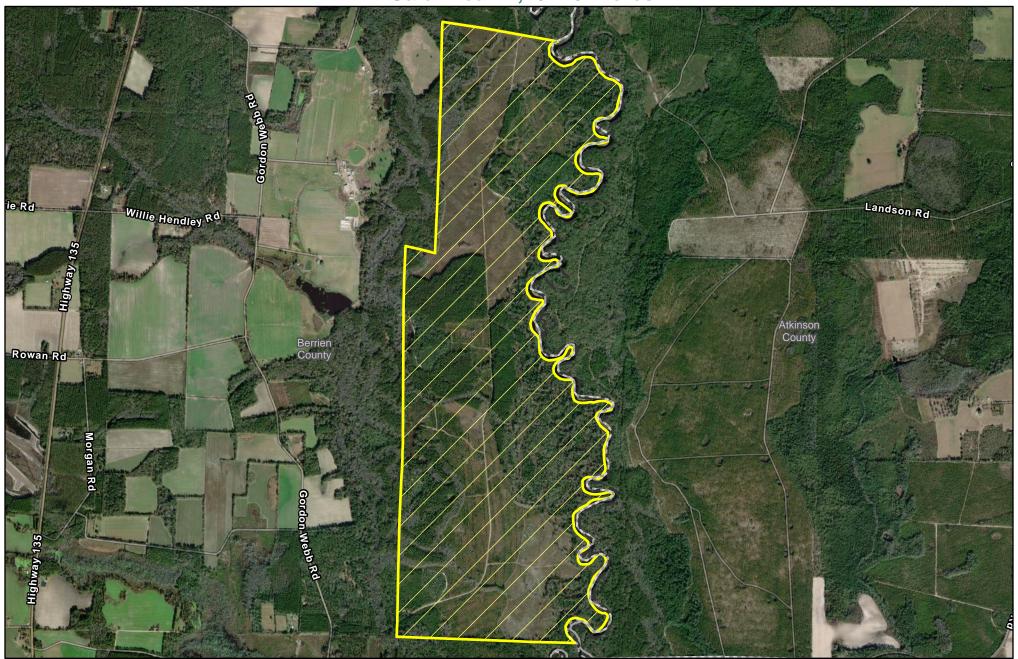

## MWF IV Osceola, LLC - Alapaha Unit (0205) - Compartment 002 - 003 Sale Area - 1,237 +/- Acres

The information provided herein is supplied as a courtesy to potential buyers and is in no way warranted or guaranteed. Neither Mölpus nor its representatives warrant the completeness or the accuracy of the information contained herein. No representations or warrantes are expressed or implied as to the property, its condition, boundaries, acreage, timber volume, quality, marketability or access. Further, the use of any associated acreage numbers for sales or negotiations is entirely at the risk of the haver.

Berrien County, Georgia Event: MWFOSLS0029

Date: 5/30/2023

1 inch equals 2,250 feet

Center: 83° 3'13"W 31° 12'17"N