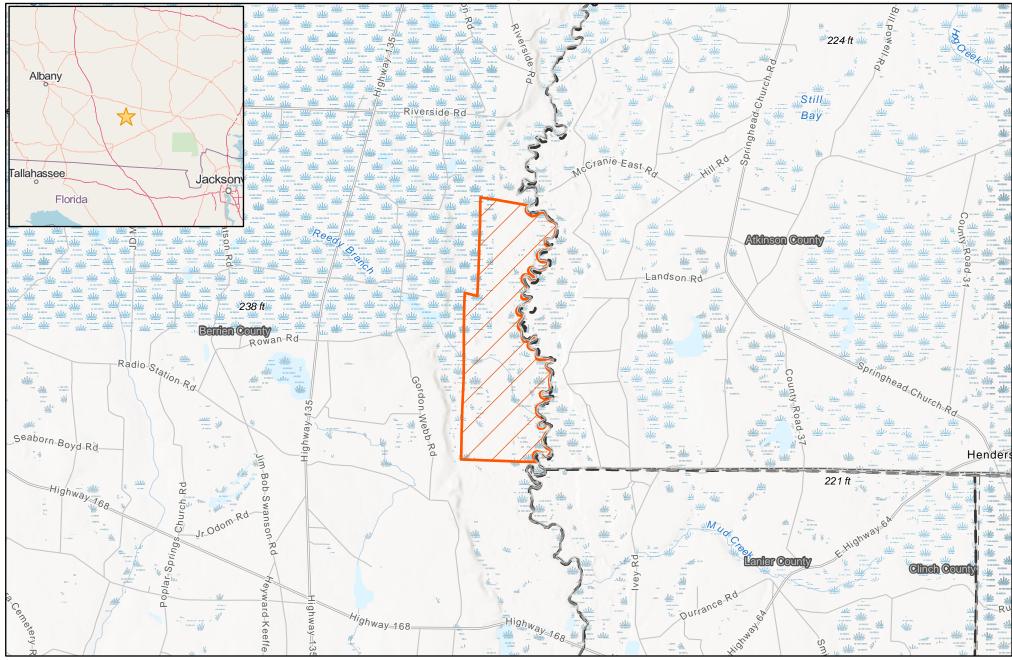

## MWF IV Osceola, LLC - Alapaha Unit (0205) - Compartment 002 - 003 Sale Area - 1,237 +/- Acres

The information provided herein is supplied as a courtesy to potential buyers and is in no way warranted or guaranteed. Neither Wolpus nor its representatives warrant the completeness or the accuracy of the information contained herein. No representations or warranties are expressed or implied as to the property its condition, boundaries, acreage, timber volume, quality, marketability or access. Further, the use of any associated acreage numbers for sales or negotiations is entirely at the risk of the buyer.

Berrien County, Georgia Event: MWFOSLS0029

Date: 5/30/2023

🔼 Landsale Area

1 inch equals 1 mile Center: 83° 3'13"W 31° 12'17"N