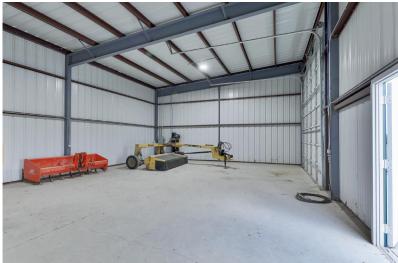

#### DESCRIPTION

Stunning 103 acres conveniently located just minutes from US Hwy 281 in southern Jack County. Escape the rat race, and high property taxes in Parker County by barely crossing over the county line and enjoy the tranquil setting. Property includes an automatic gate, custom front fencing, and a concrete driveway. Once you enter the property, you will notice the newly built 30X100 Shop. This all-steel building is perfect for equipment storage, or place to store all your belongings while building the home of your dreams. An abundance of mature Harwood trees with multiple clearings, offer numerous home sites that are amazing. 4 ponds are included on the property and there is excellent perimeter fencing. Back part of property is currently in cultivation, but excellent sandy loam soil would be perfect for coastal Bermuda grass. Plenty of cover still provides ample habitat for all sorts of wildlife. Notice in the pictures the brand-new baby fawn we spotted. This place has it all!

#### HIGHLIGHTS

· 103 AG EXEMPT ACRES

· 4 PONDS

· 30X100 SHOP

· EXCELLENT PERIMETER FENCING

· AUTOMATIC GATE

· SANDY LOAM SOIL

## PROPERTY PHOTOS