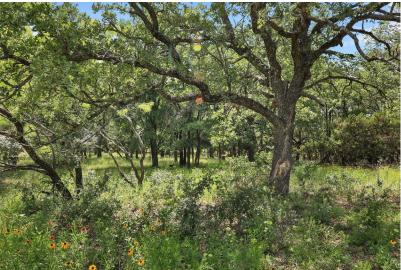

#### DESCRIPTION

Stunning 103 acres conveniently located just minutes from US Hwy 281 in southern Jack County. Escape the rat race, and high property taxes in Parker County by barely crossing over the county line and enjoy the tranquil setting. Property includes an automatic gate, custom front fencing, and a concrete driveway. Once you enter the property, you will notice the newly built 30X100 Shop. This all-steel building is perfect for equipment storage, or place to store all your belongings while building the home of your dreams. An abundance of mature Harwood trees with multiple clearings, offer numerous home sites that are amazing. 4 ponds are included on the property and there is excellent perimeter fencing. Back part of property is currently in cultivation, but excellent sandy loam soil would be perfect for coastal Bermuda grass. Plenty of cover still provides ample habitat for all sorts of wildlife. Notice in the pictures the brand-new baby fawn we spotted. This place has it all!

## PROPERTY PHOTOS