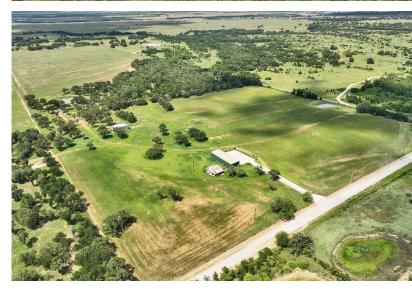

## PROPERTY PHOTOS

#### DESCRIPTION

Stunning 103 acres conveniently located just minutes from US Hwy 281 in southern Jack County. Escape the rat race, and high property taxes in Parker County by barely crossing over the county line and enjoy the tranquil setting. Property includes an automatic gate, custom front fencing, and a concrete driveway. Once you enter the property, you will notice the newly built 30X100 Shop. This all-steel building is perfect for equipment storage, or place to store all your belongings while building the home of your dreams. An abundance of mature Harwood trees with multiple clearings, offer numerous home sites that are amazing. 4 ponds are included on the property and there is excellent perimeter fencing. Back part of property is currently in cultivation, but excellent sandy loam soil would be perfect for coastal Bermuda grass. Plenty of cover still provides ample habitat for all sorts of wildlife. Notice in the pictures the brand-new baby fawn we spotted. This place has it all!