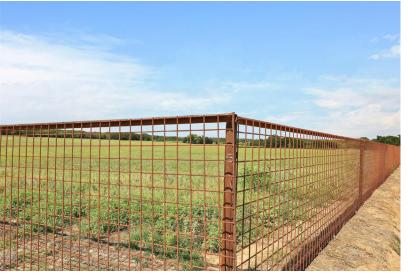

#### DESCRIPTION

Stunning 103 acres conveniently located just minutes from US Hwy 281 in southern Jack County. Escape the rat race, and high property taxes in Parker County by barely crossing over the county line and enjoy the tranquil setting. Property includes an automatic gate, custom front fencing, and a concrete driveway. Once you enter the property, you will notice the newly built 30X100 Shop. This all-steel building is perfect for equipment storage, or place to store all your belongings while building the home of your dreams. An abundance of mature Harwood trees with multiple clearings, offer numerous home sites that are amazing. 4 ponds are included on the property and there is excellent perimeter fencing. Back part of property is currently in cultivation, but excellent sandy loam soil would be perfect for coastal Bermuda grass. Plenty of cover still provides ample habitat for all sorts of wildlife. Notice in the pictures the brand-new baby fawn we spotted. This place has it all!

#### HIGHLIGHTS

· 103 AG EXEMPT ACRES

· 4 PONDS

· 30X100 SHOP

· EXCELLENT PERIMETER FENCING

· AUTOMATIC GATE

· SANDY LOAM SOIL

## PROPERTY PHOTOS