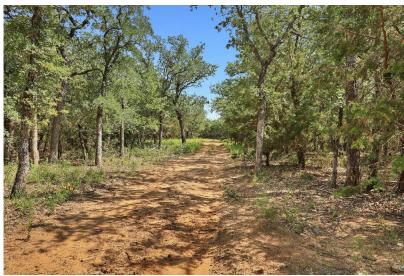

#### DESCRIPTION

Stunning 103 acres conveniently located just minutes from US Hwy 281 in southern Jack County. Escape the rat race, and high property taxes in Parker County by barely crossing over the county line and enjoy the tranquil setting. Property includes an automatic gate, custom front fencing, and a concrete driveway. Once you enter the property, you will notice the newly built 30X100 Shop. This all-steel building is perfect for equipment storage, or place to store all your belongings while building the home of your dreams. An abundance of mature Harwood trees with multiple clearings, offer numerous home sites that are amazing. 4 ponds are included on the property and there is excellent perimeter fencing. Back part of property is currently in cultivation, but excellent sandy loam soil would be perfect for coastal Bermuda grass. Plenty of cover still provides ample habitat for all sorts of wildlife. Notice in the pictures the brand-new baby fawn we spotted. This place has it all!

## PROPERTY PHOTOS