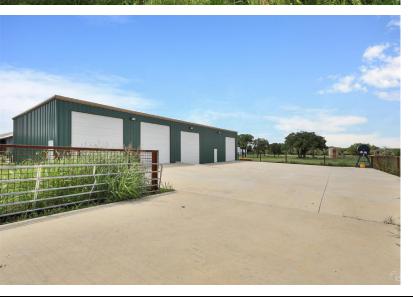

#### DESCRIPTION

Stunning 103 acres conveniently located just minutes from US Hwy 281 in southern Jack County. Escape the rat race, and high property taxes in Parker County by barely crossing over the county line and enjoy the tranquil setting. Property includes an automatic gate, custom front fencing, and a concrete driveway. Once you enter the property, you will notice the newly built 30X100 Shop. This all-steel building is perfect for equipment storage, or place to store all your belongings while building the home of your dreams. An abundance of mature Harwood trees with multiple clearings, offer numerous home sites that are amazing. 4 ponds are included on the property and there is excellent perimeter fencing. Back part of property is currently in cultivation, but excellent sandy loam soil would be perfect for coastal Bermuda grass. Plenty of cover still provides ample habitat for all sorts of wildlife. Notice in the pictures the brand-new baby fawn we spotted. This place has it all!

#### HIGHLIGHTS

· 103 AG EXEMPT ACRES

· 4 PONDS

· 30X100 SHOP

· EXCELLENT PERIMETER FENCING

· AUTOMATIC GATE

· SANDY LOAM SOIL

## PROPERTY PHOTOS