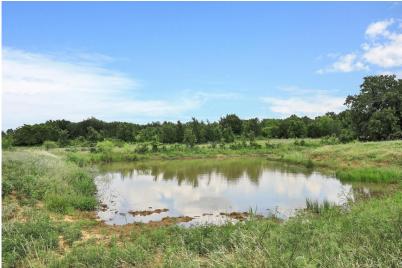

#### DESCRIPTION

Stunning 103 acres conveniently located just minutes from US Hwy 281 in southern Jack County. Escape the rat race, and high property taxes in Parker County by barely crossing over the county line and enjoy the tranquil setting. Property includes an automatic gate, custom front fencing, and a concrete driveway. Once you enter the property, you will notice the newly built 30X100 Shop. This all-steel building is perfect for equipment storage, or place to store all your belongings while building the home of your dreams. An abundance of mature Harwood trees with multiple clearings, offer numerous home sites that are amazing. 4 ponds are included on the property and there is excellent perimeter fencing. Back part of property is currently in cultivation, but excellent sandy loam soil would be perfect for coastal Bermuda grass. Plenty of cover still provides ample habitat for all sorts of wildlife. Notice in the pictures the brand-new baby fawn we spotted. This place has it all!

#### HIGHLIGHTS

· 103 AG EXEMPT ACRES

· 4 PONDS

· 30X100 SHOP

· EXCELLENT PERIMETER FENCING

· AUTOMATIC GATE

· SANDY LOAM SOIL

## PROPERTY PHOTOS