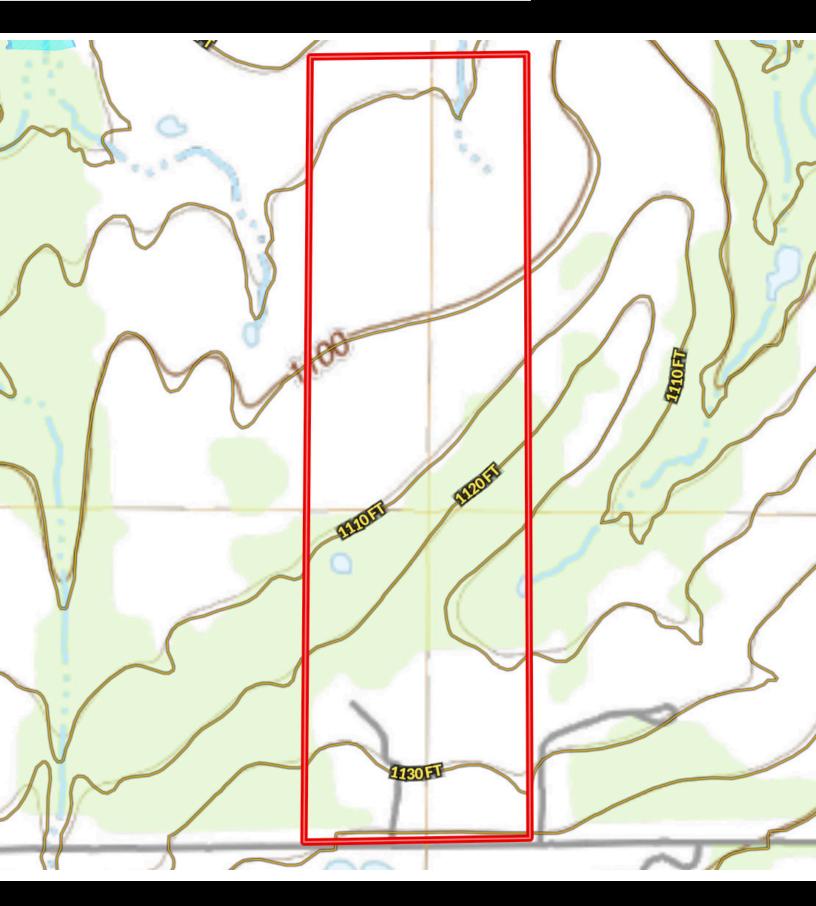

spotted. This place has it all!

#### LOCATION

#### OFFER SUMMARY

CITY Perrin List Price \$849,750

County Palo Pinto Lot Size 103 acres

Schools Perrin-Whitt ISD

Driving Directions From 1885, take 281 going east. In approximately 3.7 miles, turn left

on Brandon Ln. The property will be on the right in approx 1.6 miles.

#### HIGHLIGHTS

· 103 AG EXEMPT ACRES

· 4 PONDS

· 30X100 SHOP

· EXCELLENT PERIMETER FENCING

· AUTOMATIC GATE

· SANDY LOAM SOIL

#### LISTING PRESENTED BY:



STEPHEN REICH 817-597-8884 stephen.reich@williamstrew.com





PROPERTY WEBSITE LINK: stephenreichgroup.com/20345216



PARKER COUNTY OFFICE 400 Shops Boulevard, Ste. 200 Willow Park, TX 76087

## PROPERTY PHOTOS













## PROPERTY PHOTOS













## AERIAL MAP





### CONTOUR LINES & FLOODPLAIN