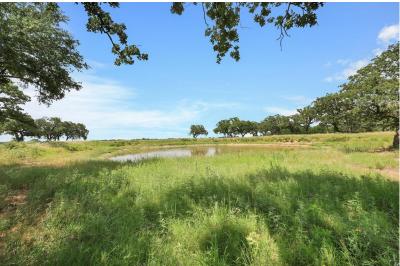

#### DESCRIPTION

Stunning 103 acres conveniently located just minutes from US Hwy 281 in southern Jack County. Escape the rat race, and high property taxes in Parker County by barely crossing over the county line and enjoy the tranquil setting. Property includes an automatic gate, custom front fencing, and a concrete driveway. Once you enter the property, you will notice the newly built 30X100 Shop. This all-steel building is perfect for equipment storage, or place to store all your belongings while building the home of your dreams. An abundance of mature Harwood trees with multiple clearings, offer numerous home sites that are amazing. 4 ponds are included on the property and there is excellent perimeter fencing. Back part of property is currently in cultivation, but excellent sandy loam soil would be perfect for coastal Bermuda grass. Plenty of cover still provides ample habitat for all sorts of wildlife. Notice in the pictures the brand-new baby fawn we spotted. This place has it all!

#### HIGHLIGHTS

· 103 AG EXEMPT ACRES

· 4 PONDS

· 30X100 SHOP

· EXCELLENT PERIMETER FENCING

· AUTOMATIC GATE

· SANDY LOAM SOIL