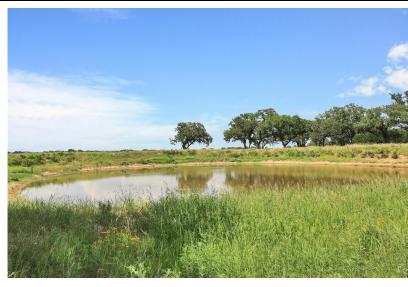

#### DESCRIPTION

Stunning 103 acres conveniently located just minutes from US Hwy 281 in southern Jack County. Escape the rat race, and high property taxes in Parker County by barely crossing over the county line and enjoy the tranquil setting. Property includes an automatic gate, custom front fencing, and a concrete driveway. Once you enter the property, you will notice the newly built 30X100 Shop. This all-steel building is perfect for equipment storage, or place to store all your belongings while building the home of your dreams. An abundance of mature Harwood trees with multiple clearings, offer numerous home sites that are amazing. 4 ponds are included on the property and there is excellent perimeter fencing. Back part of property is currently in cultivation, but excellent sandy loam soil would be perfect for coastal Bermuda grass. Plenty of cover still provides ample habitat for all sorts of wildlife. Notice in the pictures the brand-new baby fawn we spotted. This place has it all!

#### HIGHLIGHTS

· 103 AG EXEMPT ACRES

· 4 PONDS

· 30X100 SHOP

· EXCELLENT PERIMETER FENCING

· AUTOMATIC GATE

· SANDY LOAM SOIL

## PROPERTY PHOTOS