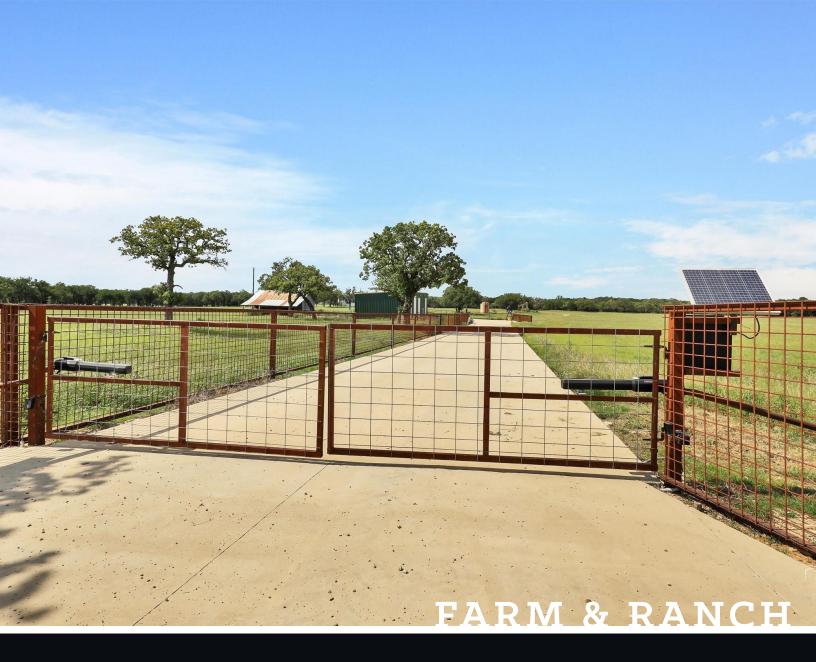

#### DESCRIPTION

Stunning 103 acres conveniently located just minutes from US Hwy 281 in southern Jack County. Escape the rat race, and high property taxes in Parker County by barely crossing over the county line and enjoy the tranquil setting. Property includes an automatic gate, custom front fencing, and a concrete driveway. Once you enter the property, you will notice the newly built 30X100 Shop. This all-steel building is perfect for equipment storage, or place to store all your belongings while building the home of your dreams. An abundance of mature Harwood trees with multiple clearings, offer numerous home sites that are amazing. 4 ponds are included on the property and there is excellent perimeter fencing. Back part of property is currently in cultivation, but excellent sandy loam soil would be perfect for coastal Bermuda grass. Plenty of cover still provides ample habitat for all sorts of wildlife. Notice in the pictures the brand-new baby fawn we spotted. This place has it all!

#### HIGHLIGHTS

· 103 AG EXEMPT ACRES

· 4 PONDS

· 30X100 SHOP

· EXCELLENT PERIMETER FENCING

· AUTOMATIC GATE

· SANDY LOAM SOIL