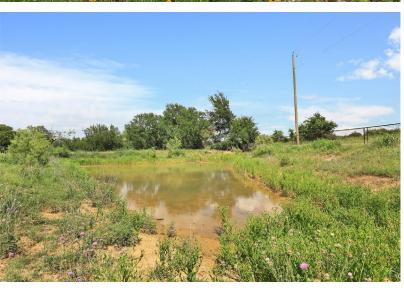

#### DESCRIPTION

Stunning 103 acres conveniently located just minutes from US Hwy 281 in southern Jack County. Escape the rat race, and high property taxes in Parker County by barely crossing over the county line and enjoy the tranquil setting. Property includes an automatic gate, custom front fencing, and a concrete driveway. Once you enter the property, you will notice the newly built 30X100 Shop. This all-steel building is perfect for equipment storage, or place to store all your belongings while building the home of your dreams. An abundance of mature Harwood trees with multiple clearings, offer numerous home sites that are amazing. 4 ponds are included on the property and there is excellent perimeter fencing. Back part of property is currently in cultivation, but excellent sandy loam soil would be perfect for coastal Bermuda grass. Plenty of cover still provides ample habitat for all sorts of wildlife. Notice in the pictures the brand-new baby fawn we spotted. This place has it all!

#### HIGHLIGHTS

· 103 AG EXEMPT ACRES

· 4 PONDS

· 30X100 SHOP

· EXCELLENT PERIMETER FENCING

· AUTOMATIC GATE

· SANDY LOAM SOIL

## PROPERTY PHOTOS