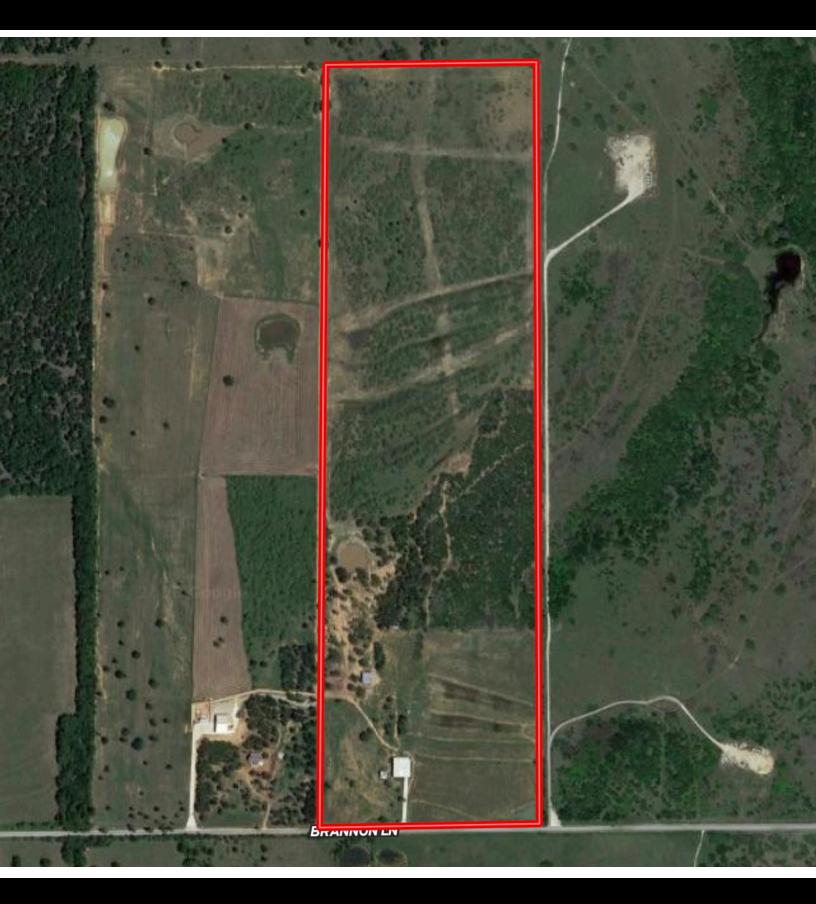

## AERIAL MAP

#### OFFER SUMMARY

CITY Perrin List Price \$849,750

County Palo Pinto Lot Size 103 acres

Schools Perrin-Whitt ISD

Driving Directions From 1885, take 281 going east. In approximately 3.7 miles, turn left

on Brandon Ln. The property will be on the right in approx 1.6 miles.