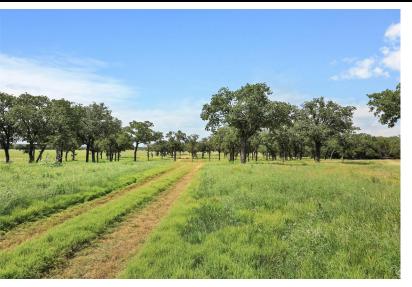

#### DESCRIPTION

Stunning 103 acres conveniently located just minutes from US Hwy 281 in southern Jack County. Escape the rat race, and high property taxes in Parker County by barely crossing over the county line and enjoy the tranquil setting. Property includes an automatic gate, custom front fencing, and a concrete driveway. Once you enter the property, you will notice the newly built 30X100 Shop. This all-steel building is perfect for equipment storage, or place to store all your belongings while building the home of your dreams. An abundance of mature Harwood trees with multiple clearings, offer numerous home sites that are amazing. 4 ponds are included on the property and there is excellent perimeter fencing. Back part of property is currently in cultivation, but excellent sandy loam soil would be perfect for coastal Bermuda grass. Plenty of cover still provides ample habitat for all sorts of wildlife. Notice in the pictures the brand-new baby fawn we spotted. This place has it all!

## PROPERTY PHOTOS