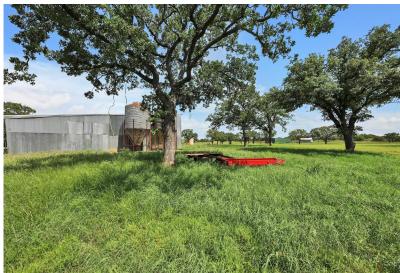

#### DESCRIPTION

Stunning 103 acres conveniently located just minutes from US Hwy 281 in southern Jack County. Escape the rat race, and high property taxes in Parker County by barely crossing over the county line and enjoy the tranquil setting. Property includes an automatic gate, custom front fencing, and a concrete driveway. Once you enter the property, you will notice the newly built 30X100 Shop. This all-steel building is perfect for equipment storage, or place to store all your belongings while building the home of your dreams. An abundance of mature Harwood trees with multiple clearings, offer numerous home sites that are amazing. 4 ponds are included on the property and there is excellent perimeter fencing. Back part of property is currently in cultivation, but excellent sandy loam soil would be perfect for coastal Bermuda grass. Plenty of cover still provides ample habitat for all sorts of wildlife. Notice in the pictures the brand-new baby fawn we spotted. This place has it all!

## PROPERTY PHOTOS